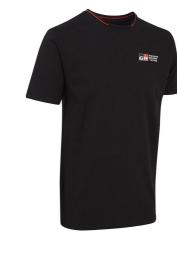

### / MEN'S BLACK POLOSHIRT \$60.00 RRP

S TGR14PS4S
M TGR14PS4M
L TGR14PS4L
XL TGR14PS4XL
XXL TGR14PS4XXL
XXXL TGR14PS4XXXL

- A contrasting sporty style black poloshirt perfect for supporting the team whilst staying comfy.
- TOYOTA GAZOO Racing logo on the front chest and the upper back with the branded colour striped cuffs around the arms.
- 100% Polyester.

Sizes: S-XXXL