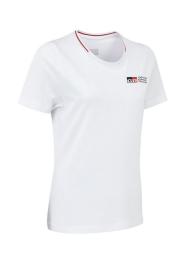

## / LADIES COTTON T-SHIRT \$35.00 RRP

XS TGR13LT1XS
S TGR13LT1S
M TGR13LT1M
L TGR13LT1L
XL TGR13LT1XL

- A classic, super soft white cotton crew neck t-shirt with striped red collar detailing.
- Features the TOYOTA GAZOO
   Racing logo on the front left chest,
   a TGR square logo on the back
   collar and the TGR.
- White, black and red stripes to the back bottom left.
- 100% Cotton.

Sizes: XS-XL