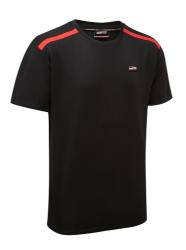

S TGR14T4S
M TGR14T4M
L TGR14T4L
XL TGR14T4XL
XXL TGR14T4XXL
XXXL TGR14T4XXL

- A sporty black crew neck t-shirt featuring the TOYOTA GAZOO Racing logo on the front chest and upper back.
- Finished with red shoulder panel to the front.
- 100% Polyester.