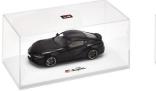

### / GR SUPRA MODEL CAR \$60.00 RRP

SILVER TGR14143SSM BLACK TGR14143SBM TGR14143SPR

- A superb 1:43 scale replica model of the 2019 GR Supra Racing Prominence Red car.
- Constructed, individually finished and mounted with a metal plaque, presented in a perspex display
- A true collector's model which includes all the finer details of the launch concept car.