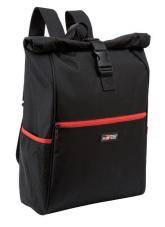

### / LIFESTYLE RUCKSACK \$80.00 RRP

### TGR14RS

- This stylish roll top TOYOTA GAZOO Racing rucksack features one front zipped compartment, incredibly comfortable adjustable shoulder straps and two side pockets on the either side.
- Branded with the TOYOTA GAZOO Racing logo to the front and features a red laptop sleeve inside.
- 100% Polyester.