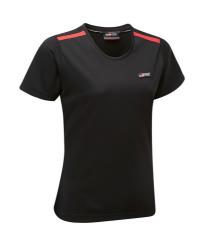

## / LADIES T-SHIRT \$50.00 RRP

XS TGR14LT3XS
S TGR14LT3S
M TGR14LT3M
L TGR14LT3L
XL TGR14LT3XL

- A sporty black crew neck t-shirt featuring the TOYOTA GAZOO Racing logo on the front chest and upper back.
- Finished with red shoulder panel to the front.
- 100% Polyester + 5% Elastane.

Sizes: XS-XL