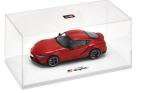

### / GR SUPRA MODEL CAR \$60.00 RRP

SILVER TGR14143SSM BLACK TGR14143SBM TGR14143SPR

- A superb 1:43 scale replica model of the 2019 GR Supra Racing Prominence Red car.
- Constructed, individually finished and mounted with a metal plaque, presented in a perspex display
- A true collector's model which includes all the finer details of the launch concept car.