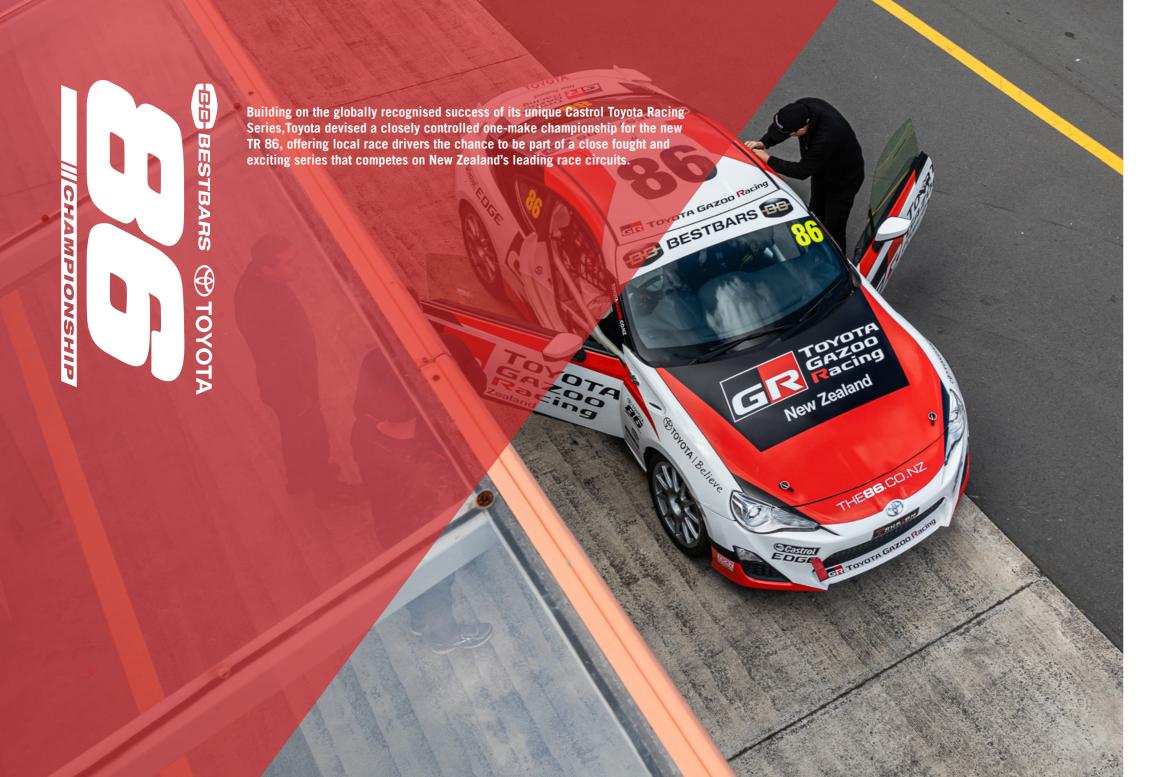

### / BEST BARS TOYOTA 86 CHAMPIONSHIP T-SHIRT (UNISEX) \$35.00 RRP

S BB86TEE2019S M BB86TEE2019M L BB86TEE2019L XL BB86TEE2019XL XXL BB86TEE2019XXL XXXL BB86TEE2019XXXL

- A classic, super soft black cotton crew neck t-shirt
- Features a large graphic print on the front and a large TOYOTA GAZOO Racing NZ logo on the back.
- Best Bars Toyota 86 Championship and Castrol Edge logos on both sleeves
- 100% Cotton.