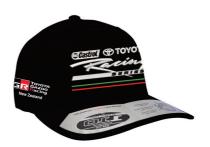

## / LIFESTYLE CASTROL TOYOTA RACING SERIES CAP \$45.00 RRP

### TRSTGRCAP

- A smart black baseball cap with the Castrol Toyota Racing Series logo embroidered to the front.
- The cap features a Moistureabsorbent elastic sweatband
- One size fits all adjustable + Flexfit Technology.