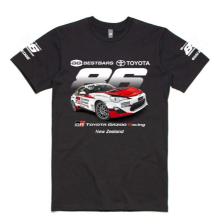

### / BEST BARS TOYOTA 86 CHAMPIONSHIP T-SHIRT (UNISEX) \$35.00 RRP

S BB86TEE2019S M BB86TEE2019M L BB86TEE2019L XL BB86TEE2019XL XXL BB86TEE2019XXL XXXL BB86TEE2019XXXL

- A classic, super soft black cotton crew neck t-shirt
- Features a large graphic print on the front and a large TOYOTA GAZOO Racing NZ logo on the back.
- Best Bars Toyota 86 Championship and Castrol Edge logos on both sleeves
- 100% Cotton.

Sizes: S-XXXL