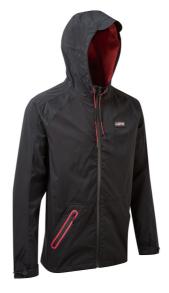

### / LIGHTWEIGHT JACKET (UNISEX) \$160.00 RRP

S TGR13LWS
M TGR13LWM
L TGR13LWL
XL TGR13LWXL
XXL TGR13LWXXL
XXXL TGR13LWXXXL

- A smart, fully waterproof & breathable lightweight black jacket with the TGR logo on the front left chest.
- Fully waterproof front zip with matching waterproof zipped front hand pockets, jersey cotton adjustable cuffs and adjustable pull cord hem.
- Stunning red mesh lining for added breathability and comfort, plus an internal zipped security pocket and separate slip pocket.
- 100% Polyester.

Sizes: S-XXXL