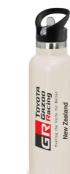

## / VACUUM DRINK BOTTLE \$25.00 RRP

### TGRNZBOTTLE

- Classic 650ml double wall. vacuum insulated stainless steel drink bottle which has an extremely durable powder coated matt finish.
- It will keep drinks cold for 24 hours or hot for up to 12 hours
- BPA-free and nicely presented black gift box.
- This product is not dishwasher safe and handwashing is recommended.