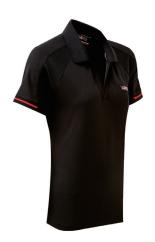

### / LADIES BLACK POLOSHIRT \$60.00 RRP

XS TGR14LPS3XS
S TGR14LPS3S
M TGR14LPS3M
L TGR14LPS3L
XL TGR14LPS3XL

- A contrasting sporty black v-neck poloshirt perfect for supporting the team whilst staying comfy.
- TOYOTA GAZOO Racing logo on the front chest and the upper back with the branded colour striped cuffs around the arms.
- 100% Polyester.