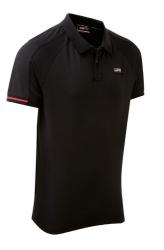

### / MEN'S BLACK POLOSHIRT \$60.00 RRP

S TGR14PS4S
M TGR14PS4M
L TGR14PS4L
XL TGR14PS4XL
XXL TGR14PS4XXL
XXXL TGR14PS4XXXL

- A contrasting sporty style black poloshirt perfect for supporting the team whilst staying comfy.
- TOYOTA GAZOO Racing logo on the front chest and the upper back with the branded colour striped cuffs around the arms.
- 100% Polyester.