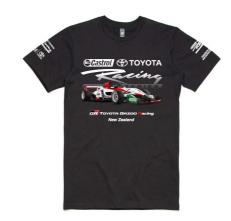

## / CASTROL TOYOTA RACING SERIES T-SHIRT (UNISEX) \$35.00 RRP

S CTRSTEE2019S
M CTRSTEE2019M
L CTRSTEE2019L
XL CTRSTEE2019XL
XXL CTRSTEE2019XXL
XXXL CTRSTEE2019XXXL

- A classic, super soft black cotton crew neck t-shirt
- Features a large graphic print on the front and a large TOYOTA GAZOO Racing NZ logo on the back
- Castrol Toyota Racing Series and Toyota Financial Services logos on both sleeves
- 100% Cotton.

Sizes: S-XXXL