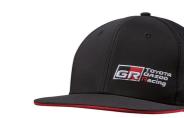

## / LIFESTYLE BASEBALL CAP \$45.00 RRP

### TGR14CAP3

- A classic smart black baseball cap with the TOYOTA GAZOO Racing logo embroidered on the front.
- The cap features a black mesh back section for added breathability, red edging and peak underside.
- One size fit all with a fully adjustable clip buckle to alter fit.