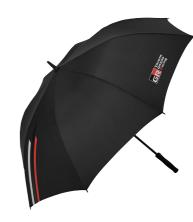

### / LIFESTYLE UMBRELLA \$45.00 RRP

### TGR13U

- A smart and sophisticated lightweight black umbrella with the TOYOTA GAZOO Racing logo and TGR white, black and red stripes.
- Features a strong lightweight shaft with a high-performance polyester cover and easy push button opening.
- Soft touch ergonomically design rubber handle with TGR square branding to the end cap.
- Comes complete with its own branded travel sleeve and rubber ferrule tip.