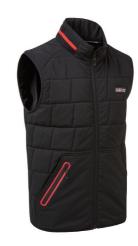

## / GILET (UNISEX) \$160.00 RRP

S TGR14GS
M TGR14GM
L TGR14GL
XL TGR14GXL
XXL TGR14GXXL
XXXL TGR14GXXXL

- An eye-catching, sporty lightweight gilet with a unique TGR logo themed pattern, perfect to wear as an additional layer or under a lightweight jacket.
- Features the TOYOTA GAZOO
   Racing logo on the front, two front pockets, a zip pocket and red detailing to the collar.
- 100% Polyester.

Sizes: S-XXXL