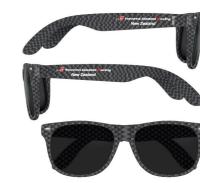

## / LIFESTYLE SUNGLASSES \$15.00 RRP

### TGRNZGLASSES

- Quality sunglasses with an impactresistant polycarbonate frame and
- Finished with a stylish carbon fibre pattern and the TOYOTA GAZOO Racing NZ logo printed on both sides.
- Fitted with CE standard 100% UV400 lenses which provide both UVA and UVB protection.
- Comes with a Microfibre Pouch