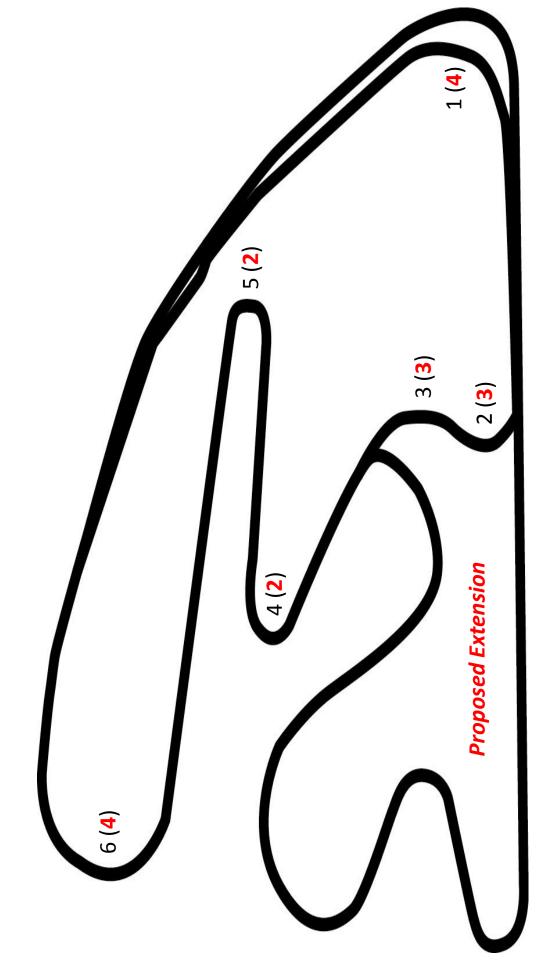

Hampton Downs is always a great stop on the racing calendar.

Weather in February

| Avg. High     | 24 degrees Celsius |
|---------------|--------------------|
| Avg. Low      | 13 degrees Celsius |
| Avg. Rainfall | 71 mm              |

**Hampton Downs Motorsport Park** 





The Circuit - Key Points

- Turn one apex is blind and very late as well as this the exit tightens
- A tighter than 'normal' entry line into turn 4 can be used as it doesn't necessarily hinder exit speed
- The cars can bottom out at the apex of turn 5 if taken too narrow due to the steep drop and aggressive apex kerb
- There has been a re-seal done at the top of the hill on the main straight. This should not affect the rev limiter but will unsettle the car particularly in wet conditions





**Gear Indication**