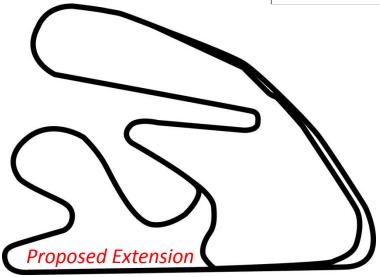

Venue licence: Circuit length: Circuit direction: Circuit surface: TRS lap record: FIA Grade 2 and National Grade 1 2.6 km Clockwise Hot mix bitumen 1.01.846

Summary

Hampton Downs is New Zealand's newest circuit and offers the unique experience in this country of elevation change – 11 metres in fact.

Corners are made more complicated by varying cambers and at-times steep declines for example turns 1 and 5.

Although development is not complete at the facility, the newly built pit lane garages compliment a smooth, wide circuit that has produced some great racing.

The Circuit - Key Points

- Turn one apex is blind and very late as well as this the exit tightens
- A tighter than 'normal' entry line into turn 4 can be used as it doesn't necessarily hinder exit speed
- The cars can bottom out at the apex of turn 5 if taken too narrow due to the steep drop and aggressive apex kerb
- There has been a re-seal done at the top of the hill on the main straight. This should not affect the rev limiter but will unsettle the car particularly in wet conditions