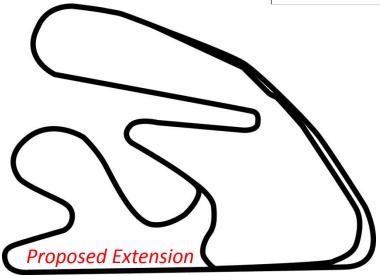

Venue licence: Circuit length: Circuit direction: Circuit surface: TRS lap record: FIA Grade 2 and National Grade 1 2.6 km Clockwise Hot mix bitumen 1.01.846

Summary

Hampton Downs is New Zealand's newest circuit and offers the unique experience in this country of elevation change – 11 metres in fact.

Corners are made more complicated by varying cambers and at-times steep declines for example turns 1 and 5.

Although development is not complete at the facility, the newly built pit lane garages compliment a smooth, wide circuit that has produced some great racing.

The Circuit - Key Points

- Turn one apex is blind and very late as well as this the exit tightens
- A tighter than 'normal' entry line into turn 4 can be used as it doesn't necessarily hinder exit speed
- The cars can bottom out at the apex of turn 5 if taken too narrow due to the steep drop and aggressive apex kerb
- There has been a re-seal done at the top of the hill on the main straight. This should not affect the rev limiter but will unsettle the car particularly in wet conditions