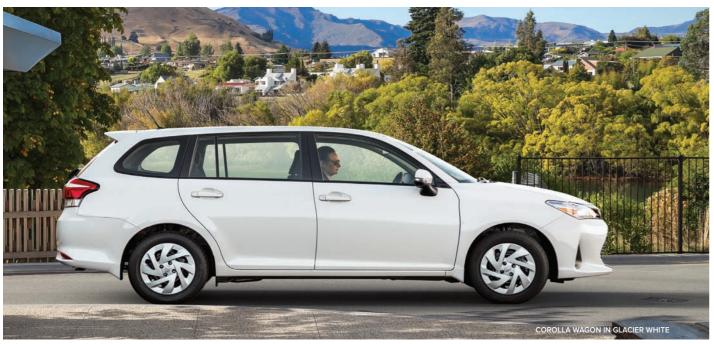

## Exterior - sleek style

Instantly recognisable, the Corolla wagon features the latest updates to Toyota's signature design language.

A distinctive front end, featuring modern updates to both the lower and upper grille, gives this little workhorse a modern, premium touch. Perfectly in proportion from front to back, the Corolla wagon offers up sleek exterior styling, matched with the usability of a full wagon silhouette.