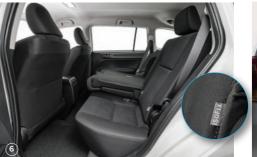

COROLLA WAGON IN GLACIER WHITE

Tidal Blue

Corolla Wagon interior trim

- 1 Toyota Safety Sense brings a new level of safety to Corolla Wagon with Autonomous Emergency
- (2) Corolla Wagon occupants are protected with driver and passenger front, front seat side and front/rear curtain shield airbags
- (3) The reversing camera is accessed through the intuitive 6.1" touchscreen display.
- (4) Created for comfort, the supportive seating in the Corolla Wagon features high grade black seat fabric with grey dot accents.
- (5) There is a variety of technology onboard to add convenience to your drive, including Bluetooth hands-free phone, voice recognition and audio streaming capability, a USB input, auxiliary jacks
- (6) Thanks to 60:40 split rear folding seats, you can load long or awkwardly shaped items. With the help of a clever one-touch fold down mechanism, you can stow and go quickly and easily. Child seats can be secured in the rear with two ISO fixing points and two tether anchors
- (7) With the lift up rear door and bumper level loading, Corolla Wagon is easy to work with all day,