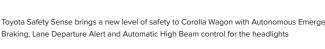

Toyota's Safety Sense (TSS) package has been added to the Corolla wagon, giving drivers in all types of environments a truly impressive level of standard safety technology.

TSS includes Toyota's Pre-Crash Safety system with Autonomous Emergency Braking, Lane Departure Alert and Automatic High Beam control.