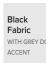

COROLLA WAGON IN GLACIER WHITE

Tidal Blue

Corolla Wagon interior trim

- 1 Toyota Safety Sense brings a new level of safety to Corolla Wagon with Autonomous Emergency
- (2) Corolla Wagon occupants are protected with driver and passenger front, front seat side and front/rear curtain shield airbags
- (3) The reversing camera is accessed through the intuitive 6.1" touchscreen display.
- (4) Created for comfort, the supportive seating in the Corolla Wagon features high grade black seat fabric with grey dot accents.
- (5) There is a variety of technology onboard to add convenience to your drive, including Bluetooth hands-free phone, voice recognition and audio streaming capability, a USB input, auxiliary jacks
- (6) Thanks to 60:40 split rear folding seats, you can load long or awkwardly shaped items. With the help of a clever one-touch fold down mechanism, you can stow and go quickly and easily. Child seats can be secured in the rear with two ISO fixing points and two tether anchors
- (7) With the lift up rear door and bumper level loading, Corolla Wagon is easy to work with all day,