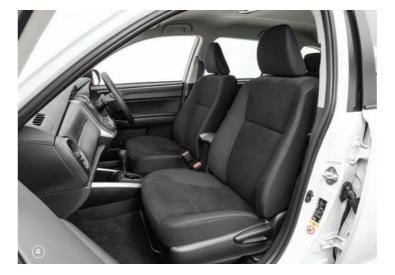

### Interior - Class and convenience

The Corolla wagon isn't only distinctive from the outside. Inside its spacious cabin, you'll discover plenty of practical features, such as a 60:40 split-folding rear seat, a retractable tonneau cover to help keep items in the boot secure and in Corolla wagons boasting a CVT transmission, the added ease of push button start and stop.

In addition to Vehicle Stability Control (VSC) and Traction Control (TRC), occupants are protected by driver and passenger front, front side and front/rear curtain shield airbags. All five seating positions feature ELR 3-point seat belts.

COROLLA WAGON IN GLACIER WHITE

Tidal Blue

Corolla Wagon interior trim

- 1 Toyota Safety Sense brings a new level of safety to Corolla Wagon with Autonomous Emergency
- (2) Corolla Wagon occupants are protected with driver and passenger front, front seat side and front/rear curtain shield airbags
- (3) The reversing camera is accessed through the intuitive 6.1" touchscreen display.
- (4) Created for comfort, the supportive seating in the Corolla Wagon features high grade black seat fabric with grey dot accents.
- (5) There is a variety of technology onboard to add convenience to your drive, including Bluetooth hands-free phone, voice recognition and audio streaming capability, a USB input, auxiliary jacks
- (6) Thanks to 60:40 split rear folding seats, you can load long or awkwardly shaped items. With the help of a clever one-touch fold down mechanism, you can stow and go quickly and easily. Child seats can be secured in the rear with two ISO fixing points and two tether anchors
- (7) With the lift up rear door and bumper level loading, Corolla Wagon is easy to work with all day,