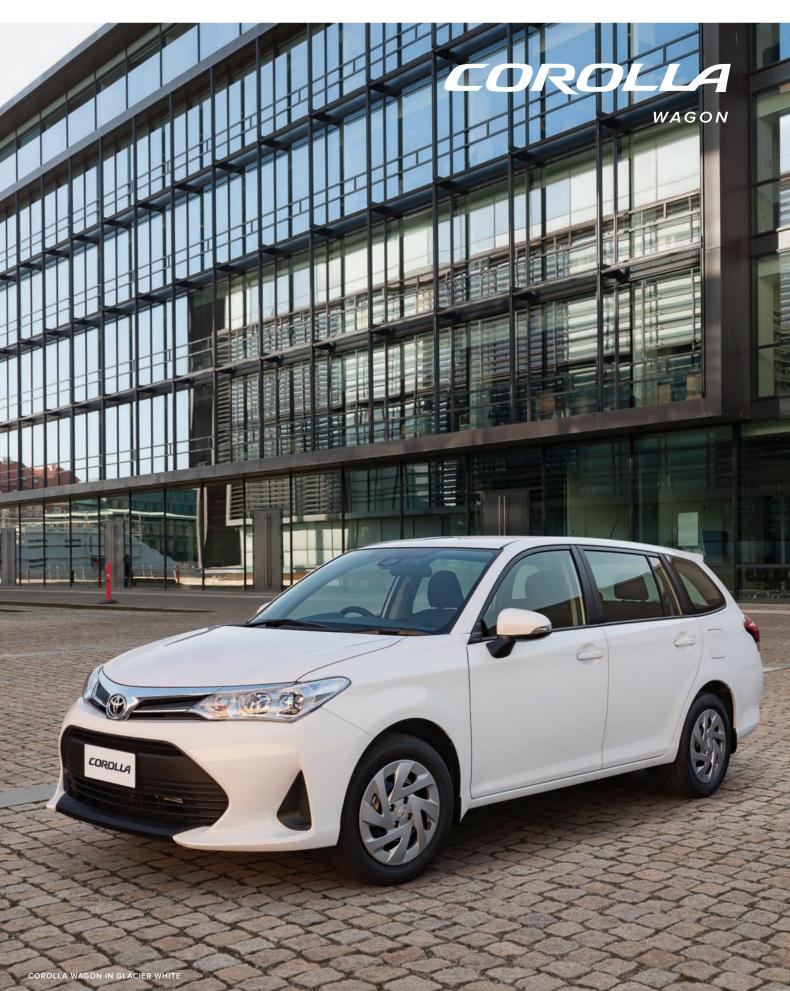

# Features that make a difference

Easy to drive, reliable to own; it's a Corolla after all. The Corolla wagon matches its modern exterior looks with a comfortable cabin full of great convenience technology, paired with an impressive array of standard safety specification. Regardless of whether your Corolla wagon is a work tool or weekend transport, it will remain economical to drive and won't let you down.

## Exterior - sleek style

Instantly recognisable, the Corolla wagon features the latest updates to Toyota's signature design language.

A distinctive front end, featuring modern updates to both the lower and upper grille, gives this little workhorse a modern, premium touch. Perfectly in proportion from front to back, the Corolla wagon offers up sleek exterior styling, matched with the usability of a full wagon silhouette.