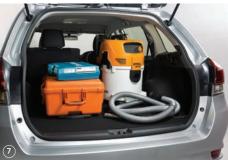

storage compartment above the large glovebox, bottle holders in every door and

And that boot is what it's all about too, offering 407-litres of luggage space with the

rear seats up, or a full van-like 872-litre cargo area with the rear seats folded flat.