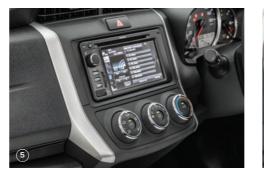

The Corolla wagon features a classic 3-ring analog instrument panel with a bright and clear 2" Multi-Information Display nestled at the base of the speedometer ring.

Modern technology such as Bluetooth phone connectivity and audio streaming are accessed through Toyota's intuitive 6.1" touchscreen audio interface. Also standard is a bright and clear reversing camera, helping you park with purpose, even in the tightest urban environment.