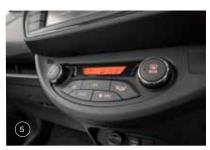

The impressive list of features includes cruise control plus Bluetooth hands-free connectivity for safely making and receiving phone calls. Bluetooth audio streaming, MP3 and USB integration including album cover art display are featured as well. SX and ZR grades also enjoy climate control air conditioning.

- (1) The stylish design detailing and unique 17" alloy wheels of the range-topping ZR sets it apart from the crowd making it a car that reflects everything that is fun about a characterful compact hatch
- 2 Sports style detailing is everywhere inside the ZR's cabin. A carbon-look instrument panel, ergonomically-designed sports-style seats and a genuine leather-wrapped 'D Shape' steering wheel effortlessly extend the mood
- (3) Intuitive controls for the climate control air conditioning in SX and ZR make adjustment while driving an easy process
- (4) The dimple pattern on the gear knob and steering wheel of Yaris ZR reflect its sporty nature