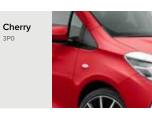

### Yaris exterior colours

Silver Pearl METALLIC 1F7

Ink MICA 209

Tidal Blue CRYSTAL SHINE 8T7

Inferno METALLIC EXCLUSIVE TO ZR

4R8

5B5

TO ZR