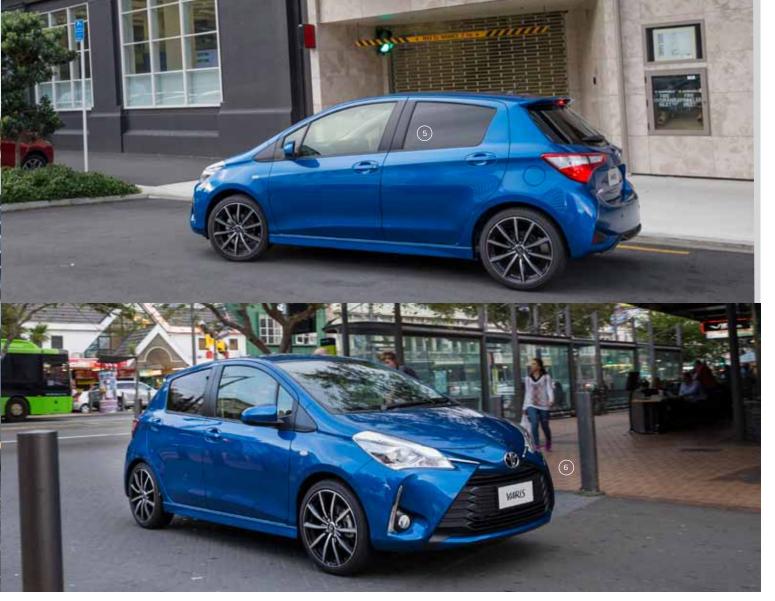

Through successive generations the city-friendly Yaris has proven itself a dependable hatchback that offers so much more. It's a capable and compact car boasting all the high-tech comfort and convenience you'd normally expect to find in a much bigger model. Featuring fresh, modern exterior design details and an incredible level of specification across the model range, including the sporty ZR variant with plenty of premium extras, the Yaris line-up is set to surprise. **Because everyone needs a little Yaris in their life.** 

## Big things, small packages

Forever practical, yet with its fair share of inner-city zip thanks to the 1.3-litre and 1.5-litre petrol engine options, the Yaris will surprise with the comprehensive array of convenience features and technology it packs into its compact footprint. With three distinct grades to choose between, there's a Yaris to suit absolutely everyone.

### Exterior - modern for the city

The Yaris has never looked so good.

This compact car for the urban lifestyle features five doors and a boot that will take all your shopping and more. No less than three new wheel designs (with 15" and 17" alloy wheels for the SX and ZR grades respectively) make their debut, while stylish updates to the exterior also make their mark.