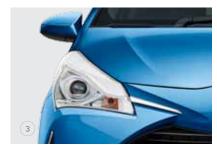

(3) Yaris ZR features LED Bi-beam headlights

FRONT WHEEL DRIVE 1.3L PETROL 5-SPEED MANUAL OR 4-SPEED AUTOMATIC TRANSMISSION The practical Yaris GX is packed with the sort of convenience items and standard technology that will truly surprise. A comfortable cabin with impressive features such as a full-colour reversing camera and Bluetooth hands-free capability give the GX a specification you'd usually only expect from a larger vehicle. The Yaris GX offers so much flexibility; its fuel-efficient 63kW 1.3-litre four cylinder petrol engine is available matched with your choice of a manual or automatic transmission, so you can drive the way you want.

#### FRONT WHEEL DRIVE 1.5L PETROL 4-SPEED AUTOMTAIC TRANSMISSION

The range-topping Yaris ZR effortlessly underscores everything that is fun about a compact hatchback, with a performance-themed trapezoidal grille design, LED Bi-beam self-levelling headlights, along with sports-style additions like side skirts and a rear roof spoiler. Stylish privacy glass, an exclusive 17" alloy wheel design and sporty accents inside the cabin complete the package.