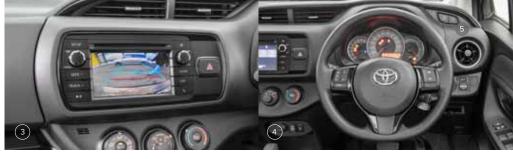

Every Yaris receives Toyota's 6.1" touchscreen display. Built into the touchscreen functionality is a reversing camera ensuring reversing manoeuvres can be completed safely and with confidence; static guidelines arranged on the screen allow the driver to better judge approach angles and distances when reversing too.

You'll never get lost in town again with Toyota's comprehensive and easy-to-use integrated Satellite Navigation system, available in the Yaris SX and ZR grades. The Satellite Navigation system incorporates Voice Recognition software and SUNA Traffic technology,\* which provides the driver with real-time traffic data and alternative route information in order to tackle that congestion with confidence.

YARIS GX IN GLACIER WHITE

GX

- 1 The willing 1.3L engine in Yaris GX is perfect for around town trips
- 2 Yaris GX benefits from a 9.4m turning circle that will make your manoeuvers into tight parking spaces a breeze
- All Yaris feature a reversing camera, helping to ensure children and obstacles behind the car can be spotted quickly. Static guidelines arranged on the screen allow the driver to better judge approach angles when reversing into even the tightest city parking spaces
- (4) The Yaris GX steering wheel features convenient controls for the audio and Bluetooth phone system. The stylish three ring combination meter, off-set with a Multi-Information Display (MID) providing essential vehicle data, such as average speed, current and average fuel consumption, available range, twin trip meters and odometer.
- (5) Toyota Safety Sense (TSS) features in all variants. Lane Departure Alert (LDA) and Automatic High Beam (AHB) can be switched on and off with the handy dash buttons
- (6) Cruise control is featured across the Yaris range
- (7) Yaris GX is available with a choice of a 5-speed manual or 4-speed automatic transmission