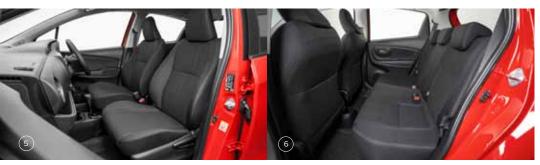

### Interior - room to move

Hop in; it's easy. And you simply won't believe you're sitting in Toyota's most compact hatchback.

Look around the cabin and not only will you be impressed with the quality materials on offer, you'll also note that this is one compact car with comfortable dimensions; and that's before you look ahead to the Yaris' modern dashboard and centre console. The standard comfort and convenience features really are second-to-none.

- The SX boasts an intuitive Satellite Navigation system which even incorporates Voice Recognition software and SUNA Traffic technology\*. This provides the driver with real-time traffic data and alternative route information in order to tackle congestion with confidence
- Inside the cabin, leather and chrome accents further the theme, offering something above the ordinary
- 5 Yaris has interior space that belies its exterior dimensions
- 6 With plenty of room in the back, the Yaris features a rear seat with two ISO fixing points and three tether anchors for child seats. Three-point ELR seatbelts are standard in all five seating positions

The rear seats have two ISOFIX fixing points enabling child seating to be easily attached. There are also 3 tether anchors.

Yaris occupants are well protected with driver and front passenger, front side, front/rear curtain shield and driver's knee airbags.