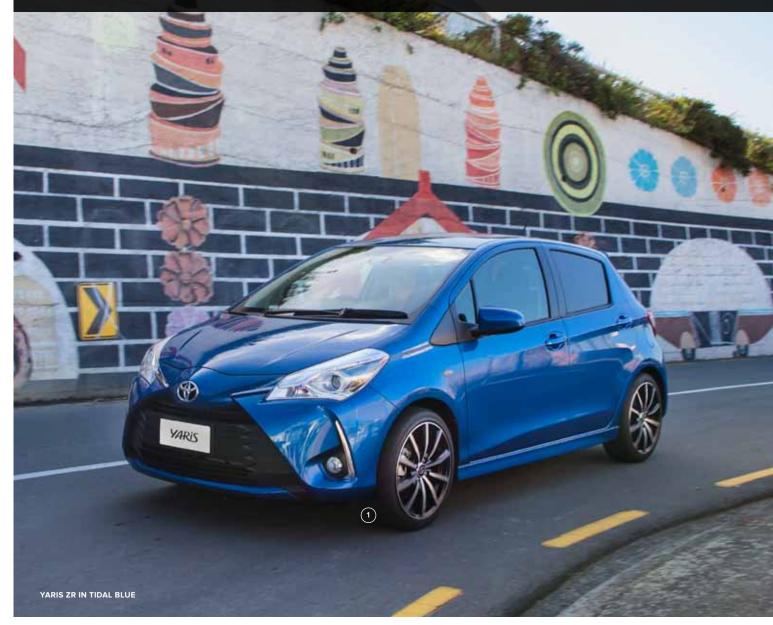

Through successive generations the city-friendly Yaris has proven itself a dependable hatchback that offers so much more. It's a capable and compact car boasting all the high-tech comfort and convenience you'd normally expect to find in a much bigger model. Featuring fresh, modern exterior design details and an incredible level of specification across the model range, including the sporty ZR variant with plenty of premium extras, the Yaris line-up is set to surprise. **Because everyone needs a little Yaris in their life.** 

YARIS GX IN GLACIER WHITE

YARIS ZR IN TIDAL BLUE

## Big things, small packages

Forever practical, yet with its fair share of inner-city zip thanks to the 1.3-litre and 1.5-litre petrol engine options, the Yaris will surprise with the comprehensive array of convenience features and technology it packs into its compact footprint. With three distinct grades to choose between, there's a Yaris to suit absolutely everyone.