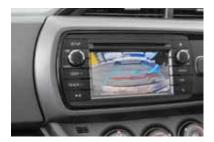

Every Yaris receives Toyota's 6.1" touchscreen display. Built into the touchscreen functionality is a reversing camera ensuring reversing manoeuvres can be completed safely and with confidence; static guidelines arranged on the screen allow the driver to better judge approach angles and distances when reversing too.

Standard safety equipment on all Yaris grades also includes Vehicle Stability Control (VSC) and Traction Control (TRC). TRC helps to prevent wheel slippage when the vehicle is starting or accelerating on wet or slippery roads. VSC helps the driver correct a loss of control if it detects that the vehicle is starting to skid or slide due to factors like an abrupt steering input or a slippery road surface. A reversing camera enhances safety in every variant and there are rear parking sensors for SX and ZR models.

Vehicle Stability Control (VSC) and Traction Control (TRC) work in the background to add an extra margin of safety.

Standard across all models, the reversing camera greatly enhances your safety by helping you avoid pedestrians and obstacles when backing out of a tight spot.