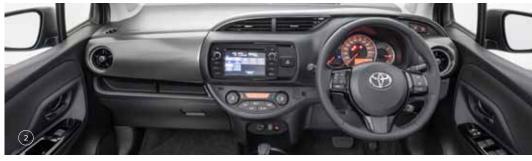

### Interior - room to move

Hop in; it's easy. And you simply won't believe you're sitting in Toyota's most compact hatchback.

Look around the cabin and not only will you be impressed with the quality materials on offer, you'll also note that this is one compact car with comfortable dimensions; and that's before you look ahead to the Yaris' modern dashboard and centre console. The standard comfort and convenience features really are second-to-none.

(3) Yaris ZR features LED Bi-beam headlights

FRONT WHEEL DRIVE 1.3L PETROL 5-SPEED MANUAL OR 4-SPEED AUTOMATIC TRANSMISSION The practical Yaris GX is packed with the sort of convenience items and standard technology that will truly surprise. A comfortable cabin with impressive features such as a full-colour reversing camera and Bluetooth hands-free capability give the GX a specification you'd usually only expect from a larger vehicle. The Yaris GX offers so much flexibility; its fuel-efficient 63kW 1.3-litre four cylinder petrol engine is available matched with your choice of a manual or automatic transmission, so you can drive the way you want.

YARIS GX IN GLACIER WHITE

GX

- 1 The willing 1.3L engine in Yaris GX is perfect for around town trips
- 2 Yaris GX benefits from a 9.4m turning circle that will make your manoeuvers into tight parking spaces a breeze
- All Yaris feature a reversing camera, helping to ensure children and obstacles behind the car can be spotted quickly. Static guidelines arranged on the screen allow the driver to better judge approach angles when reversing into even the tightest city parking spaces
- (4) The Yaris GX steering wheel features convenient controls for the audio and Bluetooth phone system. The stylish three ring combination meter, off-set with a Multi-Information Display (MID) providing essential vehicle data, such as average speed, current and average fuel consumption, available range, twin trip meters and odometer.
- (5) Toyota Safety Sense (TSS) features in all variants. Lane Departure Alert (LDA) and Automatic High Beam (AHB) can be switched on and off with the handy dash buttons
- (6) Cruise control is featured across the Yaris range
- (7) Yaris GX is available with a choice of a 5-speed manual or 4-speed automatic transmission