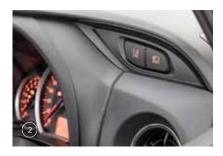

- 1) The 17" alloy wheels exclusive to Yaris ZR are silver faced machine finished over black perflectly complimenting the sporty styling of ZR
- All Yaris models have Toyota Safety Sense as standard. This includes Pre-Crash System (PCS), Lane Departure Alert (LDA) and Automatic High Beam (AHB). LDA and AHB can be switched on and off with the conventiently postioned buttons
- 4 Yaris GX is available with either a 5-speed manual transmission or a 4-speed automatic transmission
- (5) Both SX and ZR have climate control air conditioning
- (6) Rear parking sensors for SX and ZR assist when negotiating tight spaces