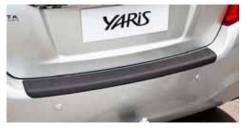

Rear bumper protector. This black ABS bumper protector helps to protect the rear bumper from scuffs and scrapes.

Towbar and wiring harness. Fixed tongue towbar rated to 900kg braked. Trailer wiring harness, towball and towball cover available - sold separately.