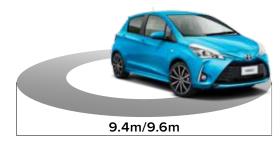

YARIS GX IN GLACIER WHITE

GX

- 1 The willing 1.3L engine in Yaris GX is perfect for around town trips
- 2 Yaris GX benefits from a 9.4m turning circle that will make your manoeuvers into tight parking spaces a breeze
- All Yaris feature a reversing camera, helping to ensure children and obstacles behind the car can be spotted quickly. Static guidelines arranged on the screen allow the driver to better judge approach angles when reversing into even the tightest city parking spaces
- (4) The Yaris GX steering wheel features convenient controls for the audio and Bluetooth phone system. The stylish three ring combination meter, off-set with a Multi-Information Display (MID) providing essential vehicle data, such as average speed, current and average fuel consumption, available range, twin trip meters and odometer.
- (5) Toyota Safety Sense (TSS) features in all variants. Lane Departure Alert (LDA) and Automatic High Beam (AHB) can be switched on and off with the handy dash buttons
- (6) Cruise control is featured across the Yaris range
- (7) Yaris GX is available with a choice of a 5-speed manual or 4-speed automatic transmission

Electric Power Steering (EPS) is vehicle speed sensitive so low speed manoeuvers require minimal effort while at highway speeds less assistance is provided. The turning circle for GX is 9.4m while for SX and ZR it is 9.6m.