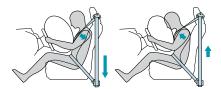

A Pre-Tensioner automatically retracts the seatbelt and helps secure the occupant at the moment of severe forward deceleration. If the shoulder belt forces applied to the occupant reaches a predetermined amount, then the Force Limiter allows the webbing to extend to help reduce pressure on the occupant's chest.

Safety isn't just a priority for the Yaris Hatch. The 5-Star ANCAP safety rating is testament to its renowned Toyota build quality.

If you need to stop in a hurry, Brake Assist (BA) and Electronic Brake-force Distribution (EBD) will help slow you safely. Brake Assist (BA) measures the speed and force with which the brake pedal is pushed to determine whether the driver is attempting an emergency stop. If that is the case, BA applies additional brake pressure to allow the Anti-lock Brake System (ABS) to function to its full extent. Once the driver intentionally eases up on the brake pedal the system reduces the amount of assistance provided. An emergency brake signal automatically blinks the vehicle's hazard lights under heavy braking, warning the vehicle behind.