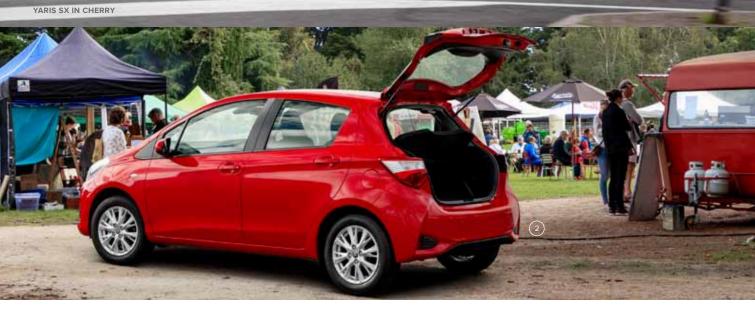

FRONT WHEEL DRIVE 1.5L PETROL 4-SPEED AUTOMTAIC TRANSMISSION The Yaris SX builds on the Yaris' comprehensive specification with even more impressive features. You'll find premium detailing inside the cabin including a genuine leather steering wheel and gear knob, as well as chrome detailing in the instrument panel. For your comfort, there's also climate control air conditioning, while integrated Satellite Navigation incorporating Voice Recognition software (accessible via steering wheel controls) and real-time SUNA Traffic update technology<sup>\*</sup>, make this an impressive package.

1 The SX adds fog lights up front and attractive 15" alloy wheels, giving it a premium appearance outside

2 Belying its small car status, the Yaris boasts a well-proportioned cargo area with a 347L cargo capacity