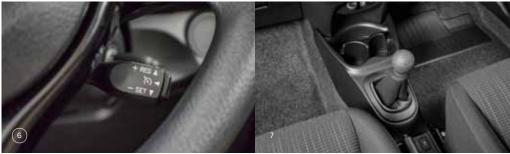

YARIS GX IN GLACIER WHITE

GX

- 1 The willing 1.3L engine in Yaris GX is perfect for around town trips
- 2 Yaris GX benefits from a 9.4m turning circle that will make your manoeuvers into tight parking spaces a breeze
- All Yaris feature a reversing camera, helping to ensure children and obstacles behind the car can be spotted quickly. Static guidelines arranged on the screen allow the driver to better judge approach angles when reversing into even the tightest city parking spaces
- (4) The Yaris GX steering wheel features convenient controls for the audio and Bluetooth phone system. The stylish three ring combination meter, off-set with a Multi-Information Display (MID) providing essential vehicle data, such as average speed, current and average fuel consumption, available range, twin trip meters and odometer.
- (5) Toyota Safety Sense (TSS) features in all variants. Lane Departure Alert (LDA) and Automatic High Beam (AHB) can be switched on and off with the handy dash buttons
- (6) Cruise control is featured across the Yaris range
- (7) Yaris GX is available with a choice of a 5-speed manual or 4-speed automatic transmission

- (1) The stylish design detailing and unique 17" alloy wheels of the range-topping ZR sets it apart from the crowd making it a car that reflects everything that is fun about a characterful compact hatch
- 2 Sports style detailing is everywhere inside the ZR's cabin. A carbon-look instrument panel, ergonomically-designed sports-style seats and a genuine leather-wrapped 'D Shape' steering wheel effortlessly extend the mood
- (3) Intuitive controls for the climate control air conditioning in SX and ZR make adjustment while driving an easy process
- (4) The dimple pattern on the gear knob and steering wheel of Yaris ZR reflect its sporty nature