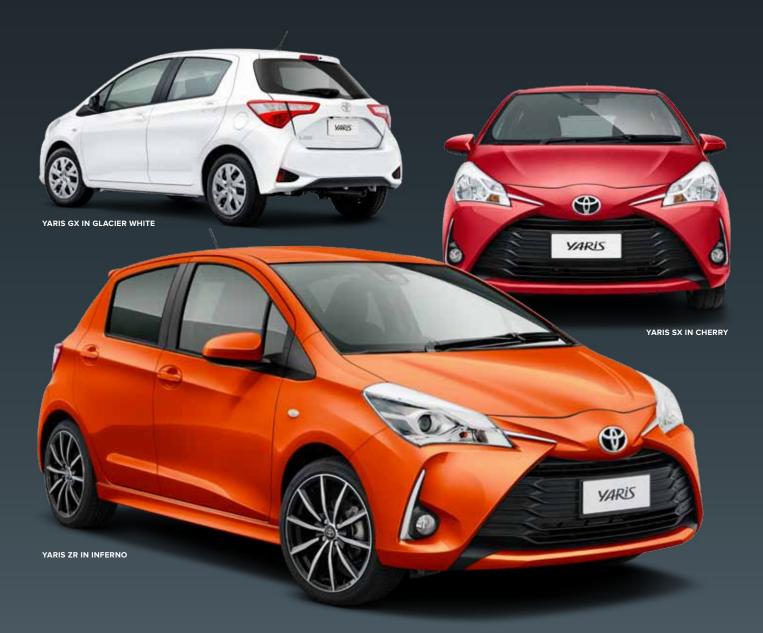

YARIS GX IN GLACIER WHITE

YARIS ZR IN TIDAL BLUE

These sparkling new exterior details really sing on the Yaris ZR, with its sporty side spoilers, rear lower bumper garnish, roof spoiler and an exhaust diffuser with a chrome-tipped tail pipe. Yaris ZR now features heated door mirrors; a handy addition for those frosty winter morning runs into the city. Privacy glass in the rear side doors and rear door complete the stylish package.