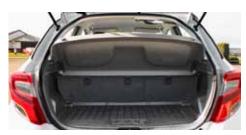

1 The SX adds fog lights up front and attractive 15" alloy wheels, giving it a premium appearance outside

2 Belying its small car status, the Yaris boasts a well-proportioned cargo area with a 347L cargo capacity

Weathershields - visor. Lightly tinted acrylic weathershields for front doors only - sold separately.

Cargo liner. This all weather rubber cargo liner will keep your boot protected. It's custom moulded to ensure a secure fit but can be removed and hosed off for easy cleaning.