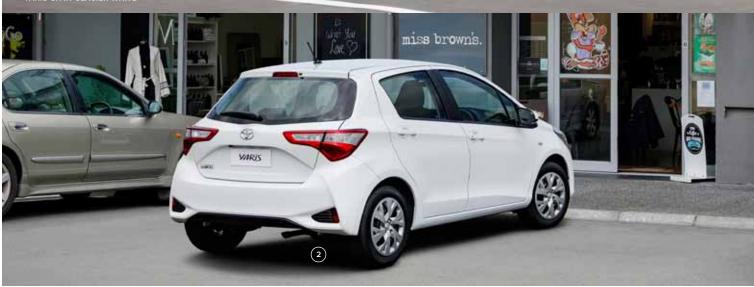

1 The SX adds fog lights up front and attractive 15" alloy wheels, giving it a premium appearance outside

2 Belying its small car status, the Yaris boasts a well-proportioned cargo area with a 347L cargo capacity

- The SX boasts an intuitive Satellite Navigation system which even incorporates Voice Recognition software and SUNA Traffic technology\*. This provides the driver with real-time traffic data and alternative route information in order to tackle congestion with confidence
- Inside the cabin, leather and chrome accents further the theme, offering something above the ordinary
- 5 Yaris has interior space that belies its exterior dimensions
- 6 With plenty of room in the back, the Yaris features a rear seat with two ISO fixing points and three tether anchors for child seats. Three-point ELR seatbelts are standard in all five seating positions