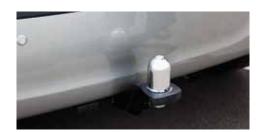

Rear bumper protector. This black ABS bumper protector helps to protect the rear bumper from scuffs and scrapes.

Towbar and wiring harness. Fixed tongue towbar rated to 900kg braked. Trailer wiring harness, towball and towball cover available - sold separately.