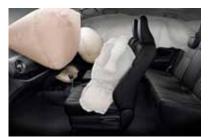

# Safe and ready to go

The 5-star ANCAP rated Yaris range gives you peace of mind while you're out and about getting on with your day. Its standard levels of safety technology have to be seen to be believed.

There is a full complement of seven airbags on-board every Yaris - including driver and front passenger, front side, front/rear curtain shield and driver's knee protection. All seating positions feature 3-point Emergency Locking Retractor (ELR) seatbelts with driver and front passenger seats having Pre-Tensioners and Force Limiters. The rear seat includes ELR seatbelts in all positions along three tether anchors and two ISOFIX child seat tether anchor points.

A Pre-Tensioner automatically retracts the seatbelt and helps secure the occupant at the moment of severe forward deceleration. If the shoulder belt forces applied to the occupant reaches a predetermined amount, then the Force Limiter allows the webbing to extend to help reduce pressure on the occupant's chest.