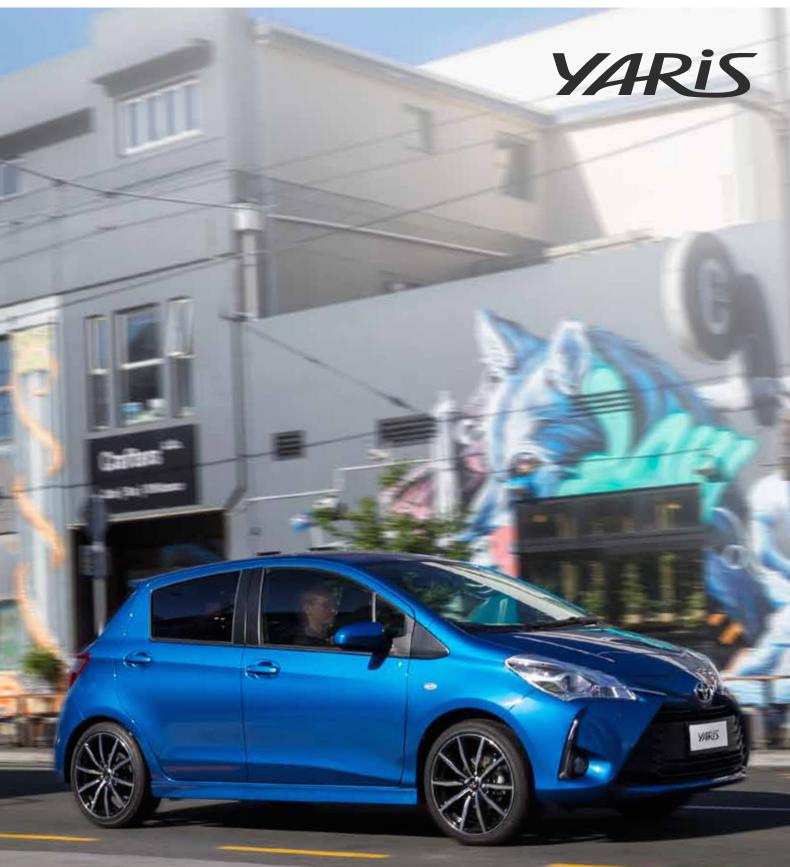

Through successive generations the city-friendly Yaris has proven itself a dependable hatchback that offers so much more. It's a capable and compact car boasting all the high-tech comfort and convenience you'd normally expect to find in a much bigger model. Featuring fresh, modern exterior design details and an incredible level of specification across the model range, including the sporty ZR variant with plenty of premium extras, the Yaris line-up is set to surprise. **Because everyone needs a little Yaris in their life.** 

## Big things, small packages

Forever practical, yet with its fair share of inner-city zip thanks to the 1.3-litre and 1.5-litre petrol engine options, the Yaris will surprise with the comprehensive array of convenience features and technology it packs into its compact footprint. With three distinct grades to choose between, there's a Yaris to suit absolutely everyone.

### Exterior - modern for the city

The Yaris has never looked so good.

This compact car for the urban lifestyle features five doors and a boot that will take all your shopping and more. No less than three new wheel designs (with 15" and 17" alloy wheels for the SX and ZR grades respectively) make their debut, while stylish updates to the exterior also make their mark.