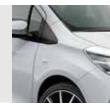

### Exterior - modern for the city

The Yaris has never looked so good.

This compact car for the urban lifestyle features five doors and a boot that will take all your shopping and more. No less than three new wheel designs (with 15" and 17" alloy wheels for the SX and ZR grades respectively) make their debut, while stylish updates to the exterior also make their mark.

Every Yaris features new front bumpers, a wide trapezoidal lower grille profile and detail-rich headlights while front fog lamps with chrome accents feature on SX and ZR models. All models have restyled rear bumper treatments and LED rear stop lamps.

These sparkling new exterior details really sing on the Yaris ZR, with its sporty side spoilers, rear lower bumper garnish, roof spoiler and an exhaust diffuser with a chrome-tipped tail pipe. Yaris ZR now features heated door mirrors; a handy addition for those frosty winter morning runs into the city. Privacy glass in the rear side doors and rear door complete the stylish package.