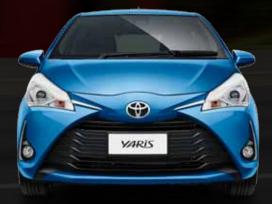

### Exterior - modern for the city

The Yaris has never looked so good.

This compact car for the urban lifestyle features five doors and a boot that will take all your shopping and more. No less than three new wheel designs (with 15" and 17" alloy wheels for the SX and ZR grades respectively) make their debut, while stylish updates to the exterior also make their mark.

Every Yaris features new front bumpers, a wide trapezoidal lower grille profile and detail-rich headlights while front fog lamps with chrome accents feature on SX and ZR models. All models have restyled rear bumper treatments and LED rear stop lamps.