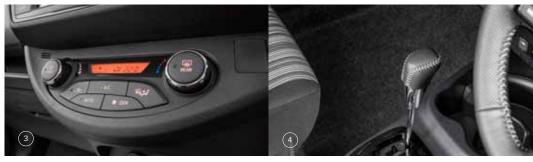

Every Yaris receives Toyota's 6.1" touchscreen display. Built into the touchscreen functionality is a reversing camera ensuring reversing manoeuvres can be completed safely and with confidence; static guidelines arranged on the screen allow the driver to better judge approach angles and distances when reversing too.

You'll never get lost in town again with Toyota's comprehensive and easy-to-use integrated Satellite Navigation system, available in the Yaris SX and ZR grades. The Satellite Navigation system incorporates Voice Recognition software and SUNA Traffic technology,\* which provides the driver with real-time traffic data and alternative route information in order to tackle that congestion with confidence.

The impressive list of features includes cruise control plus Bluetooth hands-free connectivity for safely making and receiving phone calls. Bluetooth audio streaming, MP3 and USB integration including album cover art display are featured as well. SX and ZR grades also enjoy climate control air conditioning.

- (1) The stylish design detailing and unique 17" alloy wheels of the range-topping ZR sets it apart from the crowd making it a car that reflects everything that is fun about a characterful compact hatch
- 2 Sports style detailing is everywhere inside the ZR's cabin. A carbon-look instrument panel, ergonomically-designed sports-style seats and a genuine leather-wrapped 'D Shape' steering wheel effortlessly extend the mood
- (3) Intuitive controls for the climate control air conditioning in SX and ZR make adjustment while driving an easy process
- (4) The dimple pattern on the gear knob and steering wheel of Yaris ZR reflect its sporty nature