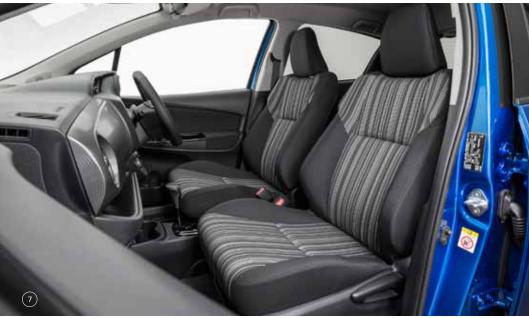

### Interior - room to move

Hop in; it's easy. And you simply won't believe you're sitting in Toyota's most compact hatchback.

Look around the cabin and not only will you be impressed with the quality materials on offer, you'll also note that this is one compact car with comfortable dimensions; and that's before you look ahead to the Yaris' modern dashboard and centre console. The standard comfort and convenience features really are second-to-none.

Additionally the Yaris ZR arrives with contoured sports-style front seats, a sports-style steering wheel and carbon-look trim accents to underline this model's performance flavour. \* SUNA traffic information only available in some regions.

- Frivacy glass looks great and is very practical too. It minimises harmful UV rays and also keeps anything you have stored in your Yaris ZR's rear seat out of sight when parked in town
- (6) LED Bi-beam headlights with automatic self-levelling feature up front; bright and clear LED tail lamps at the rear.
- The ZR interior boldly follows the exterior sports styling including black fabric with grey striping and a carbon-fibre like dash panel