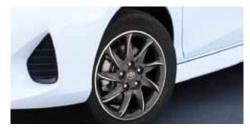

Wheels - 15 inch Podium wheels. Distinctive 15" alloy wheel with a dark metallic-grey finish.

Carpet floor mats - 'Yaris' branded. Set of front and rear carpet mats with the driver's mat secured by two retainers for safety.