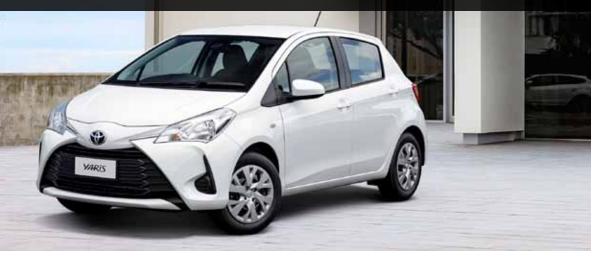

## Big things, small packages

Forever practical, yet with its fair share of inner-city zip thanks to the 1.3-litre and 1.5-litre petrol engine options, the Yaris will surprise with the comprehensive array of convenience features and technology it packs into its compact footprint. With three distinct grades to choose between, there's a Yaris to suit absolutely everyone.

### Exterior - modern for the city

The Yaris has never looked so good.

This compact car for the urban lifestyle features five doors and a boot that will take all your shopping and more. No less than three new wheel designs (with 15" and 17" alloy wheels for the SX and ZR grades respectively) make their debut, while stylish updates to the exterior also make their mark.