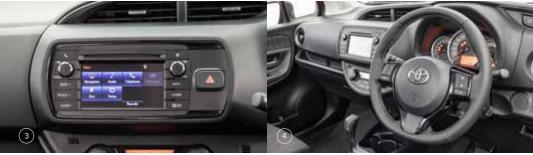

Every Yaris receives Toyota's 6.1" touchscreen display. Built into the touchscreen functionality is a reversing camera ensuring reversing manoeuvres can be completed safely and with confidence; static guidelines arranged on the screen allow the driver to better judge approach angles and distances when reversing too.

You'll never get lost in town again with Toyota's comprehensive and easy-to-use integrated Satellite Navigation system, available in the Yaris SX and ZR grades. The Satellite Navigation system incorporates Voice Recognition software and SUNA Traffic technology,\* which provides the driver with real-time traffic data and alternative route information in order to tackle that congestion with confidence.

The impressive list of features includes cruise control plus Bluetooth hands-free connectivity for safely making and receiving phone calls. Bluetooth audio streaming, MP3 and USB integration including album cover art display are featured as well. SX and ZR grades also enjoy climate control air conditioning.

Additionally the Yaris ZR arrives with contoured sports-style front seats, a sports-style steering wheel and carbon-look trim accents to underline this model's performance flavour. \* SUNA traffic information only available in some regions.