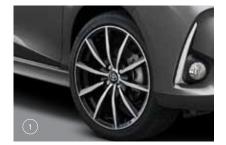

- 1) The 17" alloy wheels exclusive to Yaris ZR are silver faced machine finished over black perflectly complimenting the sporty styling of ZR
- All Yaris models have Toyota Safety Sense as standard. This includes Pre-Crash System (PCS), Lane Departure Alert (LDA) and Automatic High Beam (AHB). LDA and AHB can be switched on and off with the conventiently postioned buttons
- 4 Yaris GX is available with either a 5-speed manual transmission or a 4-speed automatic transmission
- (5) Both SX and ZR have climate control air conditioning
- (6) Rear parking sensors for SX and ZR assist when negotiating tight spaces