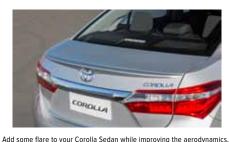

This set of acrylic slimline weathershields allow fresh air into the cabin while protecting you from the elements. They are lightly tinted to reduce glare and resistant to UV discolouration.

Add some hare to your Corolla Sedan while improving the aerodynamics.

Constructed from high quality lightweight plastic, the rear spoiler has been designed by Toyota to complement your Corolla. Note: requires painting.