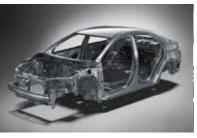

The foundation for Corolla Sedan safety is a body built of high-grade steel designed to protect all occupants.

Highly visible LED Daytime Running Lights (DRL) ensure you'll be seen sooner in Corolla ZR.