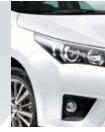

The rear seats offer the added flexibility of 60/40 split folding, allowing better utilisation of boot space when carrying longer items.

The centre armrest features integrated cup holders.

The exterior lines of the Corolla Sedan GX feature chrome accents front and rear that draw attention to the car's stylish, modern and European-inspired design.

The Corolla Sedan GLX adds more sparkle to proceedings, with fog lights, dual "V-Design' 15-spoke 16" Alloy wheels and a signature chrome-plated horizontal strip that spans the entire width of the car's grille, headlights and again on the door handles.

The Corolla Sedan features a European-inspired stylish grille design with chrome-plated horizontal accent. The GLX and top spec ZR models also sport uniquely patterned 16" Alloy wheels for extra flare.