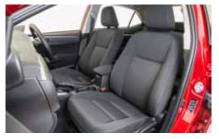

There is plenty of space inside the Corolla Sedan GLX, with fantastic head and shoulder room for all occupants. The blend of premium fabric and matte surface textures creates a modern interior that's easy on the eye.

#### INTERIOR - high tech, high quality

The Corolla Sedans good looks are complemented by high quality fabrics, genuine leather seat facings (in the ZR) and textured surfaces.

Before you enter the Corolla Sedan you'll note the intuitive new smart entry and start system on GLX and ZR models, which allows the driver to unlock or lock the doors and start the engine, all while the key remains in their pocket or handbag.

The driving position has been re-engineered for greater comfort and variation, with adjustments to the steering column angle and driver's seat height adjustment, allowing you to find the most suitable seating position in an instant. Meanwhile, even with a full complement of passengers onboard, there remains plenty of head, shoulder and knee room for all, with the 60/40 split folding rear seat and a spacious luggage area underlining the Corolla's practical reputation.