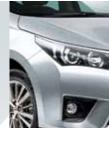

The rear seats offer the added flexibility of 60/40 split folding, allowing better utilisation of boot space when carrying longer items.

The centre armrest features integrated cup holders.

The exterior lines of the Corolla Sedan GX feature chrome accents front and rear that draw attention to the car's stylish, modern and European-inspired design.

The Corolla Sedan GLX adds more sparkle to proceedings, with fog lights, dual "V-Design' 15-spoke 16" Alloy wheels and a signature chrome-plated horizontal strip that spans the entire width of the car's grille, headlights and again on the door handles.

The Corolla Sedan features a European-inspired stylish grille design with chrome-plated horizontal accent. The GLX and top spec ZR models also sport uniquely patterned 16" Alloy wheels for extra flare.