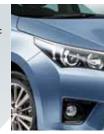

The rear seats offer the added flexibility of 60/40 split folding, allowing better utilisation of boot space when carrying longer items.

The centre armrest features integrated cup holders.

The exterior lines of the Corolla Sedan GX feature chrome accents front and rear that draw attention to the car's stylish, modern and European-inspired design.

The Corolla Sedan GLX adds more sparkle to proceedings, with fog lights, dual "V-Design' 15-spoke 16" Alloy wheels and a signature chrome-plated horizontal strip that spans the entire width of the car's grille, headlights and again on the door handles.

The Corolla Sedan features a European-inspired stylish grille design with chrome-plated horizontal accent. The GLX and top spec ZR models also sport uniquely patterned 16" Alloy wheels for extra flare.