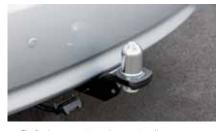

The fixed tongue towbar and accessories allow you to tow a maximum braked load of 1300kg and unbraked load of 450kg with your handy, versatile Corolla Sedan.

Protect the floor area of your Corolla Sedan from daily wear and tear with tailored carpet floor mats, woven from premium quality materials. Featuring distinctive Corolla branding, the driver's side floor mat features two retaining clips to ensure it stays securely in place.