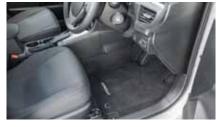

The fixed tongue towbar and accessories allow you to tow a maximum braked load of 1300kg and unbraked load of 450kg with your handy, versatile Corolla Sedan.

Protect the floor area of your Corolla Sedan from daily wear and tear with tailored carpet floor mats, woven from premium quality materials. Featuring distinctive Corolla branding, the driver's side floor mat features two retaining clips to ensure it stays securely in place.