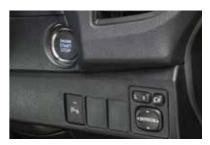

#### INTERIOR - high tech, high quality

The Corolla Sedans good looks are complemented by high quality fabrics, genuine leather seat facings (in the ZR) and textured surfaces.

Before you enter the Corolla Sedan you'll note the intuitive new smart entry and start system on GLX and ZR models, which allows the driver to unlock or lock the doors and start the engine, all while the key remains in their pocket or handbag.

Available on GLX and ZR models, the smart entry and start system enables the driver to lock and unlock doors, and start the engine just by carrying the key in their pocket or a bag.

Corolla Sedan has a achieved 5-stars in the ANCAP safety test.