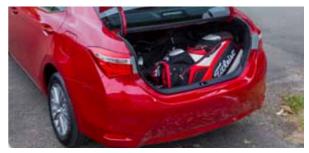

The Corolla Sedan features luggage capacity that measures incredibly well even against larger cars. With a 470L boot, there's space for everyone's belongings - or up to four full-size golf bags.

With plenty of occupant room front and back, along with a 470L boot capacity to comfortably take up to four golf bags, the Corolla Sedan is a medium-sized car that boasts the attributes of a much larger sedan.