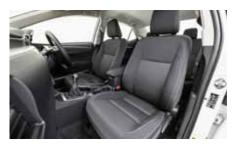

COROLLA SEDAN GX IN SILVER PEARL

for the audio and Bluetooth phone system, as well as display settings and cruise control.

The GX features high grade black fabric seat material with complimentary coloured stitching. As in all Corolla Sedans, there is plenty of room in this quiet, refined cabin.

The rear seats offer the added flexibility of 60/40 split folding, allowing better utilisation of boot space when carrying longer items.

The centre armrest features integrated cup holders.

The exterior lines of the Corolla Sedan GX feature chrome accents front and rear that draw attention to the car's stylish, modern and European-inspired design.