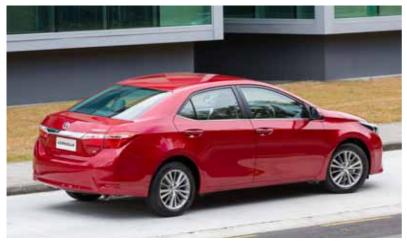

The rear seats offer the added flexibility of 60/40 split folding, allowing better utilisation of boot space when carrying longer items.

The centre armrest features integrated cup holders.

The exterior lines of the Corolla Sedan GX feature chrome accents front and rear that draw attention to the car's stylish, modern and European-inspired design.

The clever exterior design is a combination of sensuous curves and crisp lines that wrap around the generously sized interior.

Giving you even more premium with your practicality, the GLX builds on comprehensive specification with even more impressive features, such as a smart entry and start system which allows the driver to unlock the doors and start the car just by having the key in their pocket or bag, along with a Multi-Information Display (MID) screen, fog lights and stylish 16" Alloy wheels.

The Corolla Sedan GLX adds more sparkle to proceedings, with fog lights, dual "V-Design' 15-spoke 16" Alloy wheels and a signature chrome-plated horizontal strip that spans the entire width of the car's grille, headlights and again on the door handles.

COROLLA SEDAN ZR IN SUNSET BRONZE

The Corolla Sedan range is longer, wider and lower than previous generations benefiting all who ride inside. The crisp exterior styling and high level of finish positions Corolla ZR at the head of the world's best selling family of cars.