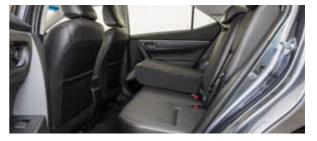

In Corolla Sedan ZR the comfort of leather is combined with the practicality of 60/40 split folding seat backs so your passengers can sit in comfort or the long objects from your shopping trip can slide though from the boot.

The driving position has been re-engineered for greater comfort and variation, with adjustments to the steering column angle and driver's seat height adjustment, allowing you to find the most suitable seating position in an instant. Meanwhile, even with a full complement of passengers onboard, there remains plenty of head, shoulder and knee room for all, with the 60/40 split folding rear seat and a spacious luggage area underlining the Corolla's practical reputation.