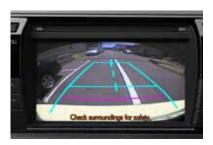

All Corolla Sedans feature a factory audio system boasting a 6.1" display. Providing access to audio and Bluetooth hands-free functions, and trip data, the display screen also acts as the monitor for the reversing camera.

The Corolla Sedan range also now features a reversing camera and full colour monitor with guidance lines, along with rear parking sensors. The GLX and ZR grades also feature front parking sensors; together this comprehensive line-up of sensors is designed to keep you and your loved ones safe.