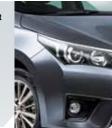

The rear seats offer the added flexibility of 60/40 split folding, allowing better utilisation of boot space when carrying longer items.

The centre armrest features integrated cup holders.

The exterior lines of the Corolla Sedan GX feature chrome accents front and rear that draw attention to the car's stylish, modern and European-inspired design.

The Corolla Sedan GLX adds more sparkle to proceedings, with fog lights, dual "V-Design' 15-spoke 16" Alloy wheels and a signature chrome-plated horizontal strip that spans the entire width of the car's grille, headlights and again on the door handles.

The Corolla Sedan features a European-inspired stylish grille design with chrome-plated horizontal accent. The GLX and top spec ZR models also sport uniquely patterned 16" Alloy wheels for extra flare.