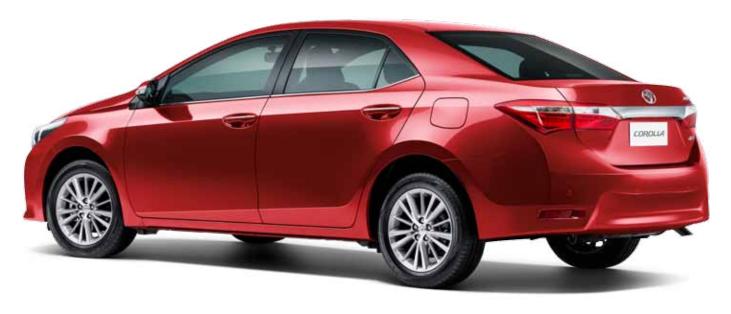

The clever exterior design is a combination of sensuous curves and crisp lines that wrap around the generously sized interior.

Giving you even more premium with your practicality, the GLX builds on comprehensive specification with even more impressive features, such as a smart entry and start system which allows the driver to unlock the doors and start the car just by having the key in their pocket or bag, along with a Multi-Information Display (MID) screen, fog lights and stylish 16" Alloy wheels.

COROLLA SEDAN GLX IN WILDFIRE

Double sealed door openings and extra sound absorption material in the bonnet structure makes for better noise insulation and a quieter, more tranquil cabin.

The GLX features a smooth, seamless Continuously Variable Transmission (CVT) with sequential shift.

The Corolla Sedan GLX adds more sparkle to proceedings, with fog lights, dual "V-Design' 15-spoke 16" Alloy wheels and a signature chrome-plated horizontal strip that spans the entire width of the car's grille, headlights and again on the door handles.

In addition to the standard reversing monitor, the GLX also features parking sensors both front and rear, meaning you're always well within your limits in even the tightest urban environments.

FRONT WHEEL DRIVE