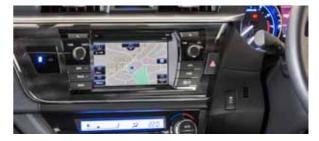

The Corolla Sedan ZR features an audio system boasting a 6.1" display, which provides access to audio functions, satellite navigation with SUNA traffic information, trip data and as a reversing monitor.

All Corolla Sedans feature a factory audio system boasting a 6.1" display. Providing access to audio and Bluetooth hands-free functions, and trip data, the display screen also acts as the monitor for the reversing camera.

Corolla Sedan ZR has a satellite navigation system featuring SUNA traffic avoidance system. This system provides the driver with alternative route information, ensuring you avoid the worst of the traffic congestion on those busy commutes across town.