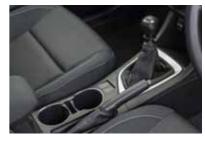

The GX is available with either a 6-speed manual transmission or CVT transmission with sport sequential manual mode. The CVT transmission is available across the range and incorporates speed ratio control logic, which helps provide for a smoother, more intuitive drive experience.