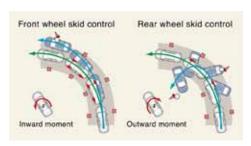

### Safer than ever

The 5-star ANCAP rated Corolla Sedan range gives you peace of mind wherever your travels take you.

What's more, Vehicle Stability Control (VSC) and Traction Control (TRC) work together to keep the car on a stable footing in tight corners or where road conditions become hazardous, are standard safety equipment on all Corolla Sedans.

All Corolla Sedans benefit from the added safety of Vehicle Stability Control (VSC) and Traction Control (TRC).