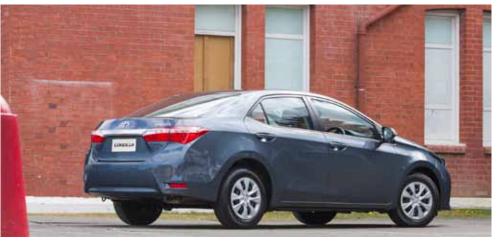

COROLLA SEDAN ZR IN SUNSET BRONZE

The Corolla Sedan range is longer, wider and lower than previous generations benefiting all who ride inside. The crisp exterior styling and high level of finish positions Corolla ZR at the head of the world's best selling family of cars.