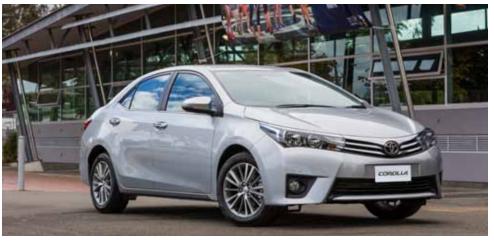

COROLLA SEDAN ZR IN SUNSET BRONZE

The Corolla Sedan range is longer, wider and lower than previous generations benefiting all who ride inside. The crisp exterior styling and high level of finish positions Corolla ZR at the head of the world's best selling family of cars.