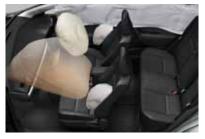

COROLLA SEDAN ZR IN MOONLIGHT

Corolla Sedan occupants are well protected with driver and passenger front, front side, front/rear curtain shield and driver's knee airbags.

Three tether anchor fixing points on the rear parcel shelf enable child seating to be easily attached.

There is a full complement of airbags onboard, including driver and passenger front, front side, front/rear curtain shield and driver's knee protection.

All seating positions feature 3-point, Emergency Locking Retractor (ELR) seatbelts, while the front seats also feature pre-tensioners and force limiters. Two ISOFIX child seat tether anchor points are in each of the outer rear seating positions.