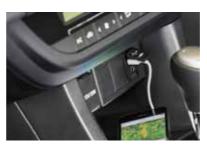

GX
1.8L PETROL
MANUAL
FUEL: 7.0L/100km
CO<sub>2</sub>:162g/km

GX, GLX, ZR 1.8L PETROL CVT 6.6L/100km 153g/km

COROLLA SEDAN ZR IN WILDFIRE

All models have AUX and USB connection ports positioned on the lower instrument panel. Up top there is a 6.1" colour touchscreen display with radio, CD player, Bluetooth thands-free phone capability and audio streaming, as well as a reversing monitor display.

The multi-function steering wheel has control buttons for audio, phone, cruise control and display functions, meaning you can stay connected and informed on the move without having to reach for the centre console.