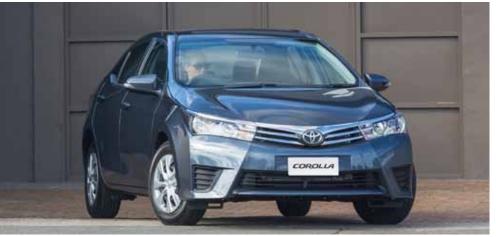

#### **EXTERIOR** - a new design direction

Through successive generational updates across a remarkable 40 year evolution, the Corolla Sedan has always retained unique exterior design cues and compact dimensions that make it endlessly usable.

The Corolla Sedan features a European-inspired stylish grille design with chrome-plated horizontal accent. The GLX and top spec ZR models also sport uniquely patterned 16" Alloy wheels for extra flare.