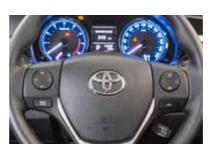

Tilt and telescopic steering, air conditioning (or climate control air conditioning for ZR) add to the clever, quality feel of the Corolla Sedan. Bright, high grade meters and Multi-Information Display (MID) screen allow you to see vital trip information at a glance while on the move.

The multi-function steering wheel has control buttons for audio, phone, cruise control and display functions, meaning you can stay connected and informed on the move without having to reach for the centre console.