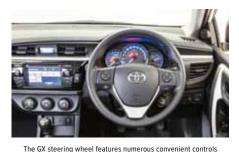

The multi-function steering wheel has control buttons for audio, phone, cruise control and display functions, meaning you can stay connected and informed on the move without having to reach for the centre console.