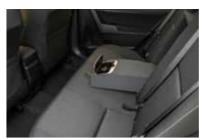

The rear seats offer the added flexibility of 60/40 split folding, allowing better utilisation of boot space when carrying longer items.

The centre armrest features integrated cup holders.

The exterior lines of the Corolla Sedan GX feature chrome accents front and rear that draw attention to the car's stylish, modern and European-inspired design.

In Corolla Sedan ZR the comfort of leather is combined with the practicality of 60/40 split folding seat backs so your passengers can sit in comfort or the long objects from your shopping trip can slide though from the boot.

The driving position has been re-engineered for greater comfort and variation, with adjustments to the steering column angle and driver's seat height adjustment, allowing you to find the most suitable seating position in an instant. Meanwhile, even with a full complement of passengers onboard, there remains plenty of head, shoulder and knee room for all, with the 60/40 split folding rear seat and a spacious luggage area underlining the Corolla's practical reputation.