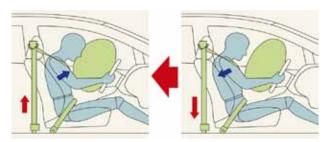

There is a full complement of airbags onboard, including driver and passenger front, front side, front/rear curtain shield and driver's knee protection.

All seating positions feature 3-point, Emergency Locking Retractor (ELR) seatbelts, while the front seats also feature pre-tensioners and force limiters. Two ISOFIX child seat tether anchor points are in each of the outer rear seating positions.

A reversing camera and rear parking sensors as standard across the range - part of Toyota's committment to keeping you and your loved ones safe.

Front seat pretensioners instantly tighten the seat belts at the time of a collision to help enhance occupant restraint performance. The force limiter function loosens the seat belts while maintaining the load to help mitigate the impact to the chest regions of the front seat occupants.