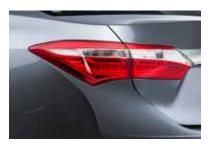

Brake lights and the high stop light on Corolla Sedan ZR are LED for efficiency and powerful illumination.

Driver's of all models benefit from a rear view camera with static backing lines.