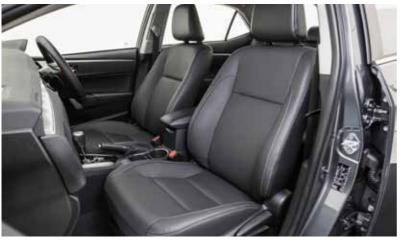

COROLLA SEDAN GX IN SILVER PEARL

for the audio and Bluetooth phone system, as well as display settings and cruise control.

The GX features high grade black fabric seat material with complimentary coloured stitching. As in all Corolla Sedans, there is plenty of room in this quiet, refined cabin.

There is plenty of space inside the Corolla Sedan GLX, with fantastic head and shoulder room for all occupants. The blend of premium fabric and matte surface textures creates a modern interior that's easy on the eye.

Genuine leather front seat facings feature in the range-topping ZR. The front seats also feature power slide and recline functionality, with the driver's seat adding vertical height and lumbar adjustment.

#### INTERIOR - high tech, high quality

The Corolla Sedans good looks are complemented by high quality fabrics, genuine leather seat facings (in the ZR) and textured surfaces.

Before you enter the Corolla Sedan you'll note the intuitive new smart entry and start system on GLX and ZR models, which allows the driver to unlock or lock the doors and start the engine, all while the key remains in their pocket or handbag.