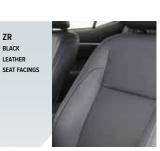

Genuine leather front seat facings feature in the range-topping ZR. The front seats also feature power slide and recline functionality, with the driver's seat adding vertical height and lumbar adjustment.

#### Corolla interior trim