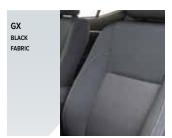

COROLLA SEDAN GX IN SILVER PEARL

for the audio and Bluetooth phone system, as well as display settings and cruise control.

The GX features high grade black fabric seat material with complimentary coloured stitching. As in all Corolla Sedans, there is plenty of room in this quiet, refined cabin.

#### Corolla interior trim