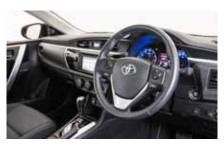

Tilt and telescopic steering, air conditioning (or climate control air conditioning for ZR) add to the clever, quality feel of the Corolla Sedan. Bright, high grade meters and Multi-Information Display (MID) screen allow you to see vital trip information at a glance while on the move.

All Corolla Sedans feature a factory audio system boasting a 6.1" display. Providing access to audio and Bluetooth hands-free functions, and trip data, the display screen also acts as the monitor for the reversing camera.

The multi-function steering wheel has control buttons for audio, phone, cruise control and display functions, meaning you can stay connected and informed on the move without having to reach for the centre console.