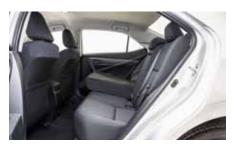

The driving position has been re-engineered for greater comfort and variation, with adjustments to the steering column angle and driver's seat height adjustment, allowing you to find the most suitable seating position in an instant. Meanwhile, even with a full complement of passengers onboard, there remains plenty of head, shoulder and knee room for all, with the 60/40 split folding rear seat and a spacious luggage area underlining the Corolla's practical reputation.