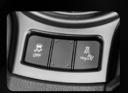

Track mode allows the driver to adjust the level of stability and traction control in the car, including a 'fully off' option. Anyone with a decent amount of experience at the track knows this is a good thing as it increases the driver's range of control, enabling enjoyable sports driving.

ELECTRONIC BRAKE-FORCE DISTRIBUTION

**BRAKE ASSIST** 

VEHICLE STABILITY CONTROL WITH OFF SWITCH

TRACTION CONTROL

HILL START ASSIST