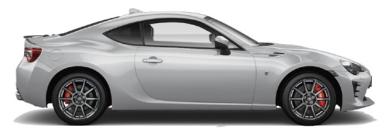

Crystal White 040 Pearl

Ice Silver G1U Metallic

Magnetite Grey P8Y Metallic

Midnight Black D4S

Ignition M7Y

Hyper Blue DAR

Gravity Blue  ${\it K3X}$ 

GT86 Black Leather & Alcantara Accented