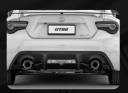

TRD Rear Bumper Spoiler. The Rear Bumper spoiler which is best installed with the TRD side skirts and front spoiler helps to extenuate the already aggressively looking 86. Requires TRD High response muffler.

**TRD High Response Muffler.** The total of four exhausts (two on each side) gives the rear styling a burst of racing passion. Exceedingly good care was taken in tuning for the perfect sound, giving the engine a satisfying noise that you'll feel as much as hear. Requires TRD Rear Bumper Spoiler.