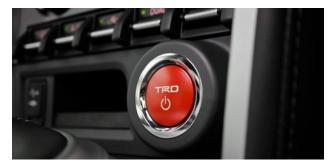

18" TRD 'SF3' (Forged) aluminium wheel. Forged alloy wheel with a 5 spoke design that offers rigidity and has suitable weight reduction at only 8.2kg per wheel.

**TRD Push button start.** Awaken your racing spirit every time you push this TRD logo push start switch. Sharp design sense in these small details sets your vehicle apart from the crowd. Provides the same function and quality as the standard part.