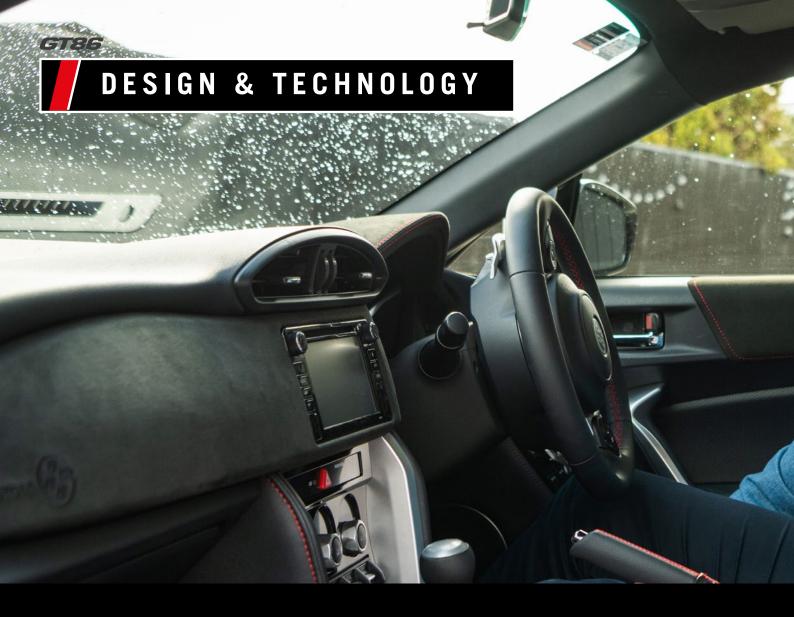

### Purpose designed with a performance edge.

The GT86 is a true sports coupe that underlines the joy of driving even before you've started the engine.

Ergonomically engineered to give the driver everything required for a thrilling on-road track experience - a perfectly formed gear shift that sits comfortably in hand, a small diameter performance steering wheel and supportive sports seats – the GT86's cockpit has now been redesigned for an even more inspiring driving environment.

It might wear its sports coupe DNA on its sleeve, but the GT86 still features plenty of convenient technology features designed to add ease to your drive. For instance, there's a smart key system that detects when you are near the car and unlocks it for you the moment you touch the door handle. The GT86 features push button start, dual zone climate control, a frameless inside mirror and an eye-catching centre console with illuminated controls.