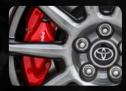

BREMBO® BRAKES WITH RED CALIPERS

10-SPOKE GUN METALLIC 17" ALLOY WHEELS

TRACK DRIVE MODE

SACHS®
PERFORMANCE DAMPERS

DUAL EXHAUST PIPES WITH REAR DIFFUSER

ALCANTARA & LEATHER ACCENTED

SPORTS SEATS WITH

FRONT SEAT HEATERS

#### Sports power at its finest

The updated Brembo brakes with red callipers provide greater stopping power. Improved grip, better cornering dynamics and enhanced responsiveness and stability are provided by the Sachs shock absorbers. The GT86 is powered by a two litre 'boxer' engine producing 152 kW and 212 Nm of torque when mated to the 6-speed manual transmission. The flat shape of the 16-valve Double Over-Head Cam (DOHC) 2.0L engine means it sits low and towards the middle of the car and helps with the vehicle's overall weight distribution.