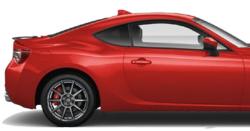

Crystal White 040 Pearl

Ice Silver G1U Metallic

Magnetite Grey P8Y Metallic

Midnight Black D4S

Ignition M7Y

Hyper Blue DAR

Gravity Blue  ${\it K3X}$ 

GT86 Black Leather & Alcantara Accented