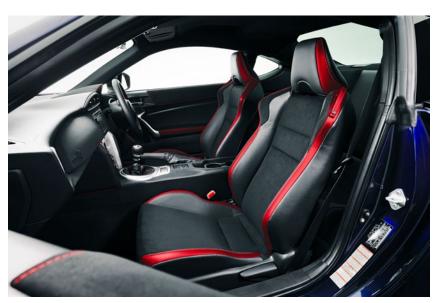

The GT86 comes with Alcantara and leather accented sports front seats. Both the driver and front passenger seats are sports styled seats with an inbuilt heating function and large side and shoulder bolsters, keeping you snug round tight bends.

GT86 Black & Red Leather & Alcantara Accented