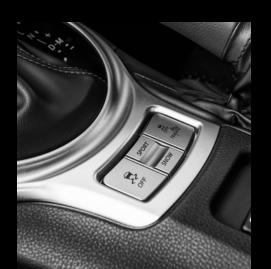

BREMBO® BRAKES WITH RED CALIPERS

10-SPOKE GUN METALLIC 17" ALLOY WHEELS

TRACK DRIVE MODE

SACHS®
PERFORMANCE DAMPERS

DUAL EXHAUST PIPES WITH REAR DIFFUSER

ALCANTARA & LEATHER ACCENTED

SPORTS SEATS WITH

FRONT SEAT HEATERS

Track mode allows the driver to adjust the level of stability and traction control in the car, including a 'fully off' option. Anyone with a decent amount of experience at the track knows this is a good thing as it increases the driver's range of control, enabling enjoyable sports driving.