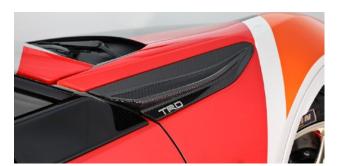

**TRD Rear Window Louvre.** Produces a powerful rear styling without greatly hindering the field of vision, as well as suppressing the penetration of sunlight into the cabin from above.

**TRD GT Wing.** This newly designed GT wing incorporates a swan neck mount allowing for a nice, smooth lower surface of the wing. This gives the driver excellent down force and therefore traction.