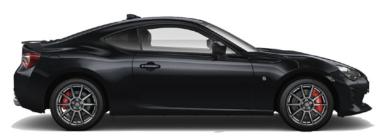

Crystal White 040 Pearl

Ice Silver G1U Metallic

Magnetite Grey P8Y Metallic

Midnight Black D4S

Ignition M7Y

Hyper Blue DAR

Gravity Blue  ${\it K3X}$ 

GT86 Black Leather & Alcantara Accented