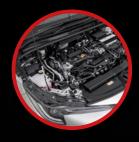

#### Sports power at its finest

The updated Brembo brakes with red callipers provide greater stopping power. Improved grip, better cornering dynamics and enhanced responsiveness and stability are provided by the Sachs shock absorbers. The GT86 is powered by a two litre 'boxer' engine producing 152 kW and 212 Nm of torque when mated to the 6-speed manual transmission. The flat shape of the 16-valve Double Over-Head Cam (DOHC) 2.0L engine means it sits low and towards the middle of the car and helps with the vehicle's overall weight distribution.