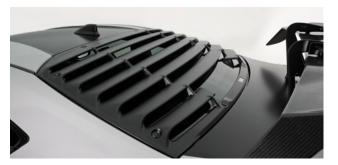

**TRD Rear Window Louvre.** Produces a powerful rear styling without greatly hindering the field of vision, as well as suppressing the penetration of sunlight into the cabin from above.

**TRD GT Wing.** This newly designed GT wing incorporates a swan neck mount allowing for a nice, smooth lower surface of the wing. This gives the driver excellent down force and therefore traction.