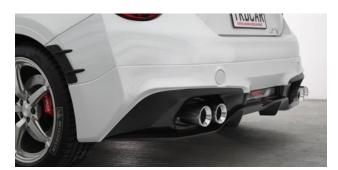

TRD Rear Bumper Spoiler. The Rear Bumper spoiler which is best installed with the TRD side skirts and front spoiler helps to extenuate the already aggressively looking 86. Requires TRD High response muffler.

**TRD High Response Muffler.** The total of four exhausts (two on each side) gives the rear styling a burst of racing passion. Exceedingly good care was taken in tuning for the perfect sound, giving the engine a satisfying noise that you'll feel as much as hear. Requires TRD Rear Bumper Spoiler.