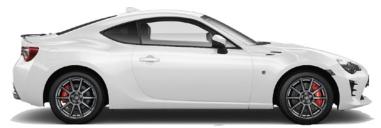

Crystal White 040 Pearl

Ice Silver G1U Metallic

Magnetite Grey P8Y Metallic

Midnight Black D4S

Ignition M7Y

Hyper Blue DAR

Gravity Blue  ${\it K3X}$ 

GT86 Black Leather & Alcantara Accented