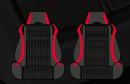

The GT86 comes with Alcantara and leather accented sports front seats. Both the driver and front passenger seats are sports styled seats with an inbuilt heating function and large side and shoulder bolsters, keeping you snug round tight bends.

Crystal White 040 Pearl

Ice Silver G1U Metallic

Magnetite Grey P8Y Metallic

Midnight Black D4S

Ignition M7Y

Hyper Blue DAR

Gravity Blue  ${\it K3X}$ 

GT86 Black Leather & Alcantara Accented

GT86 Black & Red Leather & Alcantara Accented