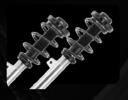

TRD Front tower bar. This tower bar features a carbon shaft for simultaneous optimal rigidity and weight reduction. It brings out the suspension's full performance by controlling flex in the upper part of the suspension tower. Even customers who choose not to replace their suspension will feel the boost in body rigidity. Install together with the member brace set and door stabilisers to take that body rigidity even further.