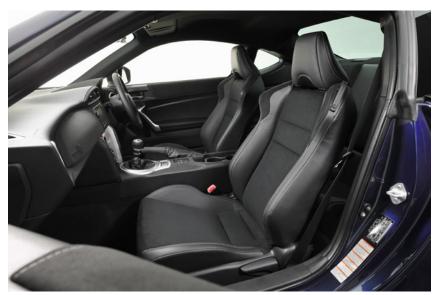

### Purpose designed with a performance edge.

The GT86 is a true sports coupe that underlines the joy of driving even before you've started the engine.

Ergonomically engineered to give the driver everything required for a thrilling on-road track experience - a perfectly formed gear shift that sits comfortably in hand, a small diameter performance steering wheel and supportive sports seats – the GT86's cockpit has now been redesigned for an even more inspiring driving environment.

The GT86 comes with Alcantara and leather accented sports front seats. Both the driver and front passenger seats are sports styled seats with an inbuilt heating function and large side and shoulder bolsters, keeping you snug round tight bends.