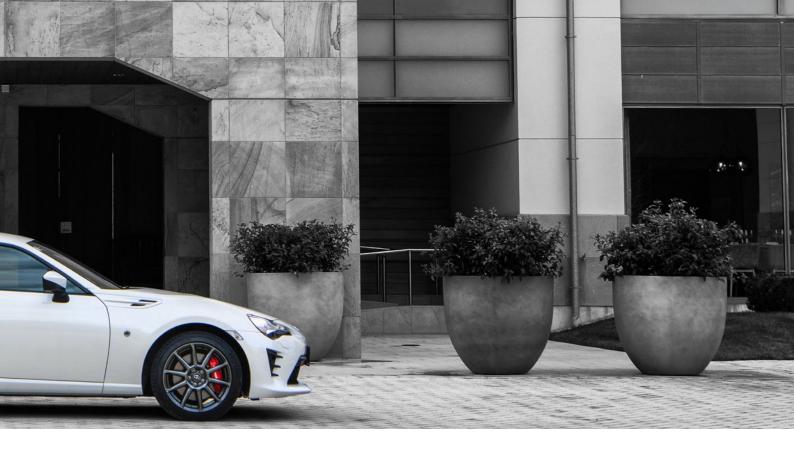

BREMBO® BRAKES WITH RED CALIPERS

10-SPOKE GUN METALLIC 17" ALLOY WHEELS

TRACK DRIVE MODE

SACHS®
PERFORMANCE DAMPERS

DUAL EXHAUST PIPES WITH REAR DIFFUSER

ALCANTARA & LEATHER ACCENTED

SPORTS SEATS WITH

FRONT SEAT HEATERS

#### Sports power at its finest

The updated Brembo brakes with red callipers provide greater stopping power. Improved grip, better cornering dynamics and enhanced responsiveness and stability are provided by the Sachs shock absorbers. The GT86 is powered by a two litre 'boxer' engine producing 152 kW and 212 Nm of torque when mated to the 6-speed manual transmission. The flat shape of the 16-valve Double Over-Head Cam (DOHC) 2.0L engine means it sits low and towards the middle of the car and helps with the vehicle's overall weight distribution.