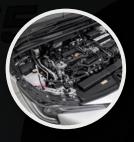

#### Sports power at its finest

The updated Brembo brakes with red callipers provide greater stopping power. Improved grip, better cornering dynamics and enhanced responsiveness and stability are provided by the Sachs shock absorbers. The GT86 is powered by a two litre 'boxer' engine producing 152 kW and 212 Nm of torque when mated to the 6-speed manual transmission. The flat shape of the 16-valve Double Over-Head Cam (DOHC) 2.0L engine means it sits low and towards the middle of the car and helps with the vehicle's overall weight distribution.