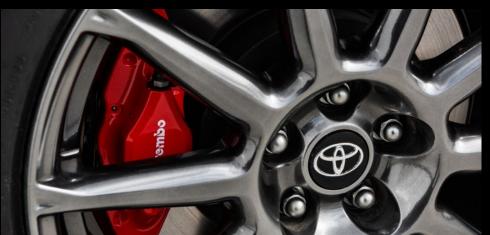

BREMBO® BRAKES WITH RED CALIPERS

10-SPOKE GUN METALLIC 17" ALLOY WHEELS

TRACK DRIVE MODE

SACHS®
PERFORMANCE DAMPERS

DUAL EXHAUST PIPES WITH REAR DIFFUSER

ALCANTARA & LEATHER ACCENTED

SPORTS SEATS WITH

FRONT SEAT HEATERS

#### Sports power at its finest

The updated Brembo brakes with red callipers provide greater stopping power. Improved grip, better cornering dynamics and enhanced responsiveness and stability are provided by the Sachs shock absorbers. The GT86 is powered by a two litre 'boxer' engine producing 152 kW and 212 Nm of torque when mated to the 6-speed manual transmission. The flat shape of the 16-valve Double Over-Head Cam (DOHC) 2.0L engine means it sits low and towards the middle of the car and helps with the vehicle's overall weight distribution.