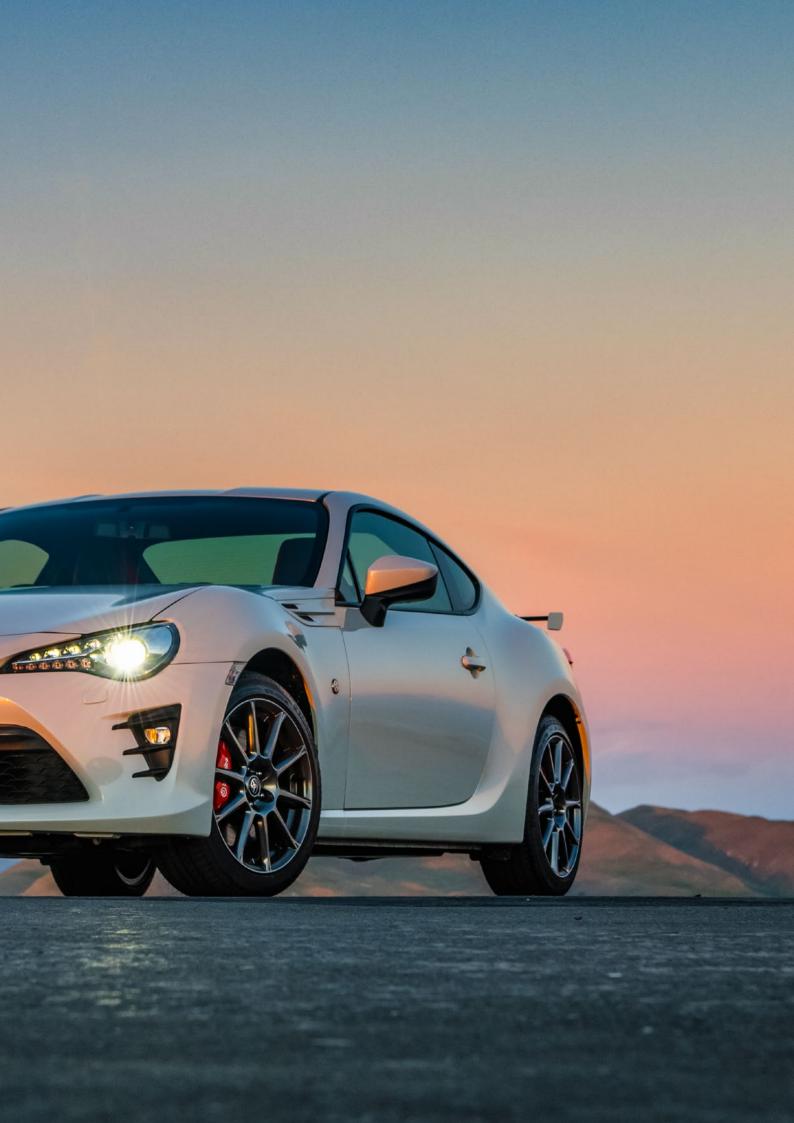

#### Sports power at its finest

The updated Brembo brakes with red callipers provide greater stopping power. Improved grip, better cornering dynamics and enhanced responsiveness and stability are provided by the Sachs shock absorbers. The GT86 is powered by a two litre 'boxer' engine producing 152 kW and 212 Nm of torque when mated to the 6-speed manual transmission. The flat shape of the 16-valve Double Over-Head Cam (DOHC) 2.0L engine means it sits low and towards the middle of the car and helps with the vehicle's overall weight distribution.