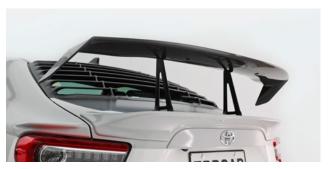

**TRD Rear Window Louvre.** Produces a powerful rear styling without greatly hindering the field of vision, as well as suppressing the penetration of sunlight into the cabin from above.

**TRD GT Wing.** This newly designed GT wing incorporates a swan neck mount allowing for a nice, smooth lower surface of the wing. This gives the driver excellent down force and therefore traction.