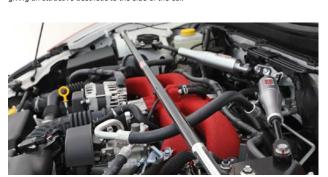

TRD Front tower bar. This tower bar features a carbon shaft for simultaneous optimal rigidity and weight reduction. It brings out the suspension's full performance by controlling flex in the upper part of the suspension tower. Even customers who choose not to replace their suspension will feel the boost in body rigidity. Install together with the member brace set and door stabilisers to take that body rigidity even further.