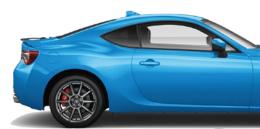

Crystal White 040 Pearl

Ice Silver G1U Metallic

Magnetite Grey P8Y Metallic

Midnight Black D4S

Ignition M7Y

Hyper Blue DAR

Gravity Blue  ${\it K3X}$ 

GT86 Black Leather & Alcantara Accented