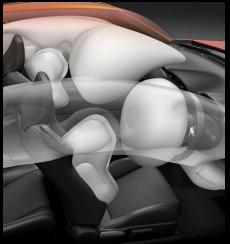

The GT86 has a 5 Star (2012 Rated) ANCAP rating and comes with a range of features to encapsulate the driver and passengers, whilst ensuring maximum driver enjoyment. The seven airbags provide a comprehensive curtain of protection, including a driver's knee airbag. The GT86 even includes two ISO-Fix attachments and two tether anchors.