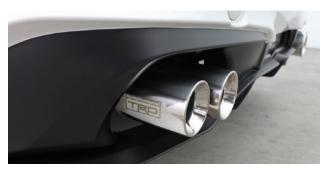

**TRD High Response Muffler.** The total of four exhausts (two on each side) gives the rear styling a burst of racing passion. Exceedingly good care was taken in tuning for the perfect sound, giving the engine a satisfying noise that you'll feel as much as hear. Requires TRD Rear Bumper Spoiler.