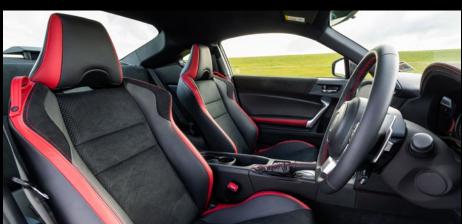

### Purpose designed with a performance edge.

The GT86 is a true sports coupe that underlines the joy of driving even before you've started the engine.

Ergonomically engineered to give the driver everything required for a thrilling on-road track experience - a perfectly formed gear shift that sits comfortably in hand, a small diameter performance steering wheel and supportive sports seats – the GT86's cockpit has now been redesigned for an even more inspiring driving environment.

The GT86 comes with Alcantara and leather accented sports front seats. Both the driver and front passenger seats are sports styled seats with an inbuilt heating function and large side and shoulder bolsters, keeping you snug round tight bends.