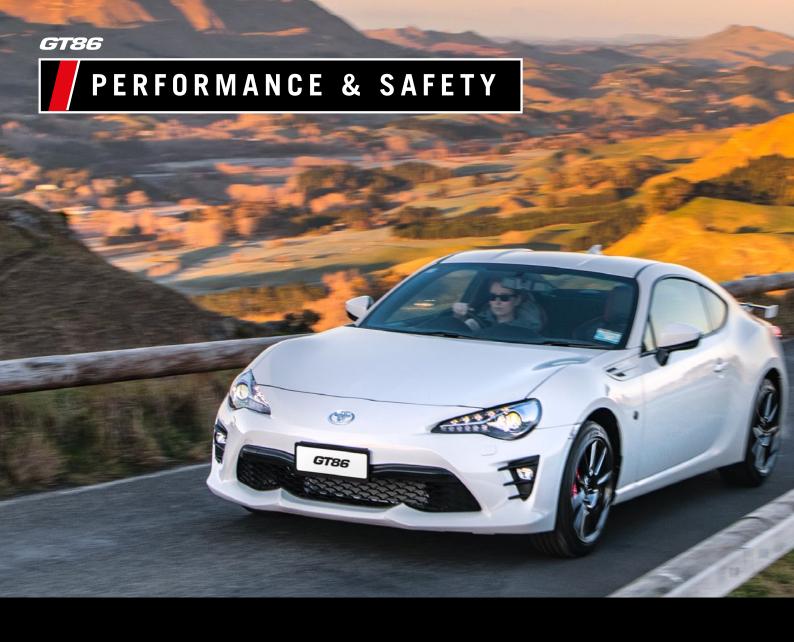

## GT86

#### A True Enthusiast's Sports Car

The GT86 is a track-bred car fit for any driver looking for the thrill of a perfectly tuned performance car. Doing away with unusable horsepower and needless electronic interfaces, the Toyota GT86 replaces them with a sports car designed to put the driver back in control.