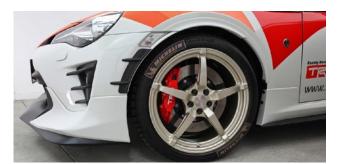

18" TRD 'SF3' (Forged) aluminium wheel. Forged alloy wheel with a 5 spoke design that offers rigidity and has suitable weight reduction at only 8.2kg per wheel.

**TRD Push button start.** Awaken your racing spirit every time you push this TRD logo push start switch. Sharp design sense in these small details sets your vehicle apart from the crowd. Provides the same function and quality as the standard part.