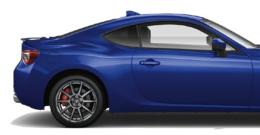

Crystal White 040 Pearl

Ice Silver G1U Metallic

Magnetite Grey P8Y Metallic

Midnight Black D4S

Ignition M7Y

Hyper Blue DAR

Gravity Blue  ${\it K3X}$ 

GT86 Black Leather & Alcantara Accented