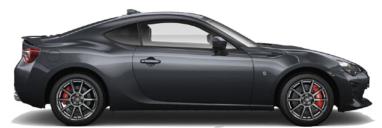

Crystal White 040 Pearl

Ice Silver G1U Metallic

Magnetite Grey P8Y Metallic

Midnight Black D4S

Ignition M7Y

Hyper Blue DAR

Gravity Blue  ${\it K3X}$ 

GT86 Black Leather & Alcantara Accented