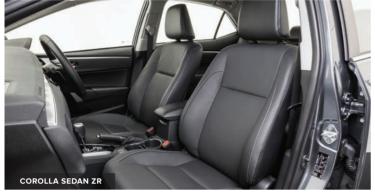

TOYOTA | Believe

COROLLA

| DROLLA SEDAN SPECIFICATIONS                                                                                                                                                                                                                                                                                                                                                                                                                                                                                                                                                                                                                                                                                                                                                                                                                                                                                                                                                                                                                                                                                                                                                                                                                                                                                                                                                                                                                                                                                                                                                                                                                                                                                                                                                                                                                                                                                                                                                                                                                                                                                                    | COROLLA GX<br>SEDAN | COROLLA GX<br>SEDAN  | COROLLA GLX<br>SEDAN | COROLLA:<br>SEDAN |
|--------------------------------------------------------------------------------------------------------------------------------------------------------------------------------------------------------------------------------------------------------------------------------------------------------------------------------------------------------------------------------------------------------------------------------------------------------------------------------------------------------------------------------------------------------------------------------------------------------------------------------------------------------------------------------------------------------------------------------------------------------------------------------------------------------------------------------------------------------------------------------------------------------------------------------------------------------------------------------------------------------------------------------------------------------------------------------------------------------------------------------------------------------------------------------------------------------------------------------------------------------------------------------------------------------------------------------------------------------------------------------------------------------------------------------------------------------------------------------------------------------------------------------------------------------------------------------------------------------------------------------------------------------------------------------------------------------------------------------------------------------------------------------------------------------------------------------------------------------------------------------------------------------------------------------------------------------------------------------------------------------------------------------------------------------------------------------------------------------------------------------|---------------------|----------------------|----------------------|-------------------|
|                                                                                                                                                                                                                                                                                                                                                                                                                                                                                                                                                                                                                                                                                                                                                                                                                                                                                                                                                                                                                                                                                                                                                                                                                                                                                                                                                                                                                                                                                                                                                                                                                                                                                                                                                                                                                                                                                                                                                                                                                                                                                                                                | MANUAL              | CVT                  | CVT                  | CVT               |
| 1.8 Litre, 4 cylinder, in-line, 16 valve Double Over Head Cam (DOHC) with Dual Variable Valve Timing-intelligent (VVT-i). Maximum power 103kW at 6400rpm.  Maximum torque 173Nm at 4000rpm                                                                                                                                                                                                                                                                                                                                                                                                                                                                                                                                                                                                                                                                                                                                                                                                                                                                                                                                                                                                                                                                                                                                                                                                                                                                                                                                                                                                                                                                                                                                                                                                                                                                                                                                                                                                                                                                                                                                     | •                   | •                    | •                    | •                 |
| Fuel type - 91 octane or higher is recommended                                                                                                                                                                                                                                                                                                                                                                                                                                                                                                                                                                                                                                                                                                                                                                                                                                                                                                                                                                                                                                                                                                                                                                                                                                                                                                                                                                                                                                                                                                                                                                                                                                                                                                                                                                                                                                                                                                                                                                                                                                                                                 | •                   | •                    | •                    | •                 |
| Drive type - Front wheel drive                                                                                                                                                                                                                                                                                                                                                                                                                                                                                                                                                                                                                                                                                                                                                                                                                                                                                                                                                                                                                                                                                                                                                                                                                                                                                                                                                                                                                                                                                                                                                                                                                                                                                                                                                                                                                                                                                                                                                                                                                                                                                                 | •                   | •                    | •                    | •                 |
| Fuel economy - Combined ECE101/01                                                                                                                                                                                                                                                                                                                                                                                                                                                                                                                                                                                                                                                                                                                                                                                                                                                                                                                                                                                                                                                                                                                                                                                                                                                                                                                                                                                                                                                                                                                                                                                                                                                                                                                                                                                                                                                                                                                                                                                                                                                                                              | 7L/100km            | 6.6L/100km           | 6.6L/100km           | 6.6L/100          |
| CO <sub>2</sub> emissions - Combined ADR81/02                                                                                                                                                                                                                                                                                                                                                                                                                                                                                                                                                                                                                                                                                                                                                                                                                                                                                                                                                                                                                                                                                                                                                                                                                                                                                                                                                                                                                                                                                                                                                                                                                                                                                                                                                                                                                                                                                                                                                                                                                                                                                  | 162g/km             | 153g/km              | 153g/km              | 153g/k            |
| Transmission - 6-speed manual                                                                                                                                                                                                                                                                                                                                                                                                                                                                                                                                                                                                                                                                                                                                                                                                                                                                                                                                                                                                                                                                                                                                                                                                                                                                                                                                                                                                                                                                                                                                                                                                                                                                                                                                                                                                                                                                                                                                                                                                                                                                                                  | •                   |                      | •                    | D 111 1           |
| Transmission - Continuously Variable Transmission (CVT) with 7-speed sport sequential manual mode, uphill and downhill shift control and flex lock-up control                                                                                                                                                                                                                                                                                                                                                                                                                                                                                                                                                                                                                                                                                                                                                                                                                                                                                                                                                                                                                                                                                                                                                                                                                                                                                                                                                                                                                                                                                                                                                                                                                                                                                                                                                                                                                                                                                                                                                                  |                     | •                    | •                    | Paddle sh         |
| Brakes - Front - Power-assisted ventilated disc                                                                                                                                                                                                                                                                                                                                                                                                                                                                                                                                                                                                                                                                                                                                                                                                                                                                                                                                                                                                                                                                                                                                                                                                                                                                                                                                                                                                                                                                                                                                                                                                                                                                                                                                                                                                                                                                                                                                                                                                                                                                                | •                   | •                    | •                    | •                 |
| Brakes - Rear - Power-assisted solid disc                                                                                                                                                                                                                                                                                                                                                                                                                                                                                                                                                                                                                                                                                                                                                                                                                                                                                                                                                                                                                                                                                                                                                                                                                                                                                                                                                                                                                                                                                                                                                                                                                                                                                                                                                                                                                                                                                                                                                                                                                                                                                      | •                   | •                    | •                    | •                 |
| Anti-lock Braking System (ABS), Electronic Brake-force Distribution (EBD) and Brake Assist (BA)                                                                                                                                                                                                                                                                                                                                                                                                                                                                                                                                                                                                                                                                                                                                                                                                                                                                                                                                                                                                                                                                                                                                                                                                                                                                                                                                                                                                                                                                                                                                                                                                                                                                                                                                                                                                                                                                                                                                                                                                                                | •                   | •                    | •                    | •                 |
| Suspension - Front - MacPherson strut and stabiliser bar                                                                                                                                                                                                                                                                                                                                                                                                                                                                                                                                                                                                                                                                                                                                                                                                                                                                                                                                                                                                                                                                                                                                                                                                                                                                                                                                                                                                                                                                                                                                                                                                                                                                                                                                                                                                                                                                                                                                                                                                                                                                       | •                   | •                    | •                    | •                 |
| Suspension - Rear - Torsion Beam and stabiliser bar                                                                                                                                                                                                                                                                                                                                                                                                                                                                                                                                                                                                                                                                                                                                                                                                                                                                                                                                                                                                                                                                                                                                                                                                                                                                                                                                                                                                                                                                                                                                                                                                                                                                                                                                                                                                                                                                                                                                                                                                                                                                            | •                   | •                    | •                    | •                 |
| Wheels                                                                                                                                                                                                                                                                                                                                                                                                                                                                                                                                                                                                                                                                                                                                                                                                                                                                                                                                                                                                                                                                                                                                                                                                                                                                                                                                                                                                                                                                                                                                                                                                                                                                                                                                                                                                                                                                                                                                                                                                                                                                                                                         | 15" steel           | 15" steel            | 16" alloy            | 16" all           |
| Spare wheel - Full size                                                                                                                                                                                                                                                                                                                                                                                                                                                                                                                                                                                                                                                                                                                                                                                                                                                                                                                                                                                                                                                                                                                                                                                                                                                                                                                                                                                                                                                                                                                                                                                                                                                                                                                                                                                                                                                                                                                                                                                                                                                                                                        | •                   | •                    | •                    | •                 |
| Headlights - Halogen high beam/ halogen low beam with manual levelling                                                                                                                                                                                                                                                                                                                                                                                                                                                                                                                                                                                                                                                                                                                                                                                                                                                                                                                                                                                                                                                                                                                                                                                                                                                                                                                                                                                                                                                                                                                                                                                                                                                                                                                                                                                                                                                                                                                                                                                                                                                         | •                   | •                    | •                    |                   |
| Headlights - LED high beam /LED low beam with automatic levelling, LED Daytime Running Lights (DRL) and light control system (auto on/off)                                                                                                                                                                                                                                                                                                                                                                                                                                                                                                                                                                                                                                                                                                                                                                                                                                                                                                                                                                                                                                                                                                                                                                                                                                                                                                                                                                                                                                                                                                                                                                                                                                                                                                                                                                                                                                                                                                                                                                                     |                     |                      |                      |                   |
| Fog lights - Front                                                                                                                                                                                                                                                                                                                                                                                                                                                                                                                                                                                                                                                                                                                                                                                                                                                                                                                                                                                                                                                                                                                                                                                                                                                                                                                                                                                                                                                                                                                                                                                                                                                                                                                                                                                                                                                                                                                                                                                                                                                                                                             |                     |                      | •                    | •                 |
| Body coloured front bumper and outside door handles, grille with chrome accents. Outside mirrors (with black lower section) with side indicator lights and electric adjustment. Body coloured rear bumper, chrome accent on boot and a single exhaust, chrome window surrounds. Chrome door handle accents on GLX and ZR                                                                                                                                                                                                                                                                                                                                                                                                                                                                                                                                                                                                                                                                                                                                                                                                                                                                                                                                                                                                                                                                                                                                                                                                                                                                                                                                                                                                                                                                                                                                                                                                                                                                                                                                                                                                       |                     | •                    | •                    |                   |
| Windscreen wipers - Variable intermittent and mist functions                                                                                                                                                                                                                                                                                                                                                                                                                                                                                                                                                                                                                                                                                                                                                                                                                                                                                                                                                                                                                                                                                                                                                                                                                                                                                                                                                                                                                                                                                                                                                                                                                                                                                                                                                                                                                                                                                                                                                                                                                                                                   | •                   | •                    | •                    | Rain-sei          |
|                                                                                                                                                                                                                                                                                                                                                                                                                                                                                                                                                                                                                                                                                                                                                                                                                                                                                                                                                                                                                                                                                                                                                                                                                                                                                                                                                                                                                                                                                                                                                                                                                                                                                                                                                                                                                                                                                                                                                                                                                                                                                                                                |                     |                      |                      |                   |
| Interior trims - Black fabric seat material and side bolsters.  Interior trims - Genuine black leather seat facings with synthetic side bolsters.                                                                                                                                                                                                                                                                                                                                                                                                                                                                                                                                                                                                                                                                                                                                                                                                                                                                                                                                                                                                                                                                                                                                                                                                                                                                                                                                                                                                                                                                                                                                                                                                                                                                                                                                                                                                                                                                                                                                                                              | •                   | •                    | •                    |                   |
| Instrument panel - Soft padded upper section with leather-like grain texture. Silver metal style accents on audio surrounds, air registers and gear lever                                                                                                                                                                                                                                                                                                                                                                                                                                                                                                                                                                                                                                                                                                                                                                                                                                                                                                                                                                                                                                                                                                                                                                                                                                                                                                                                                                                                                                                                                                                                                                                                                                                                                                                                                                                                                                                                                                                                                                      | Gloss black         | Gloss black          | Gloss black          | Black ca          |
| Britan Br | appearance          | appearance           | appearance           | appeara           |
| Drivers seat - With slide, recline and vertical height adjustments. Power lumbar and knee adjustments in ZR.                                                                                                                                                                                                                                                                                                                                                                                                                                                                                                                                                                                                                                                                                                                                                                                                                                                                                                                                                                                                                                                                                                                                                                                                                                                                                                                                                                                                                                                                                                                                                                                                                                                                                                                                                                                                                                                                                                                                                                                                                   | •                   | •                    | •                    | •                 |
| Passenger seat - With slide and recline adjustments. Rear seat - 60/40 split folding, left and right release levers and centre armrest with cup holders                                                                                                                                                                                                                                                                                                                                                                                                                                                                                                                                                                                                                                                                                                                                                                                                                                                                                                                                                                                                                                                                                                                                                                                                                                                                                                                                                                                                                                                                                                                                                                                                                                                                                                                                                                                                                                                                                                                                                                        | Unathana            | Unathana             | l andhan             | 141-              |
| Steering wheel - 3-spoke with cruise control, audio, phone and display switches, tilt and telescopic adjustment; paddle shifts for ZR                                                                                                                                                                                                                                                                                                                                                                                                                                                                                                                                                                                                                                                                                                                                                                                                                                                                                                                                                                                                                                                                                                                                                                                                                                                                                                                                                                                                                                                                                                                                                                                                                                                                                                                                                                                                                                                                                                                                                                                          | Urethane            | Urethane             | Leather              | Leath             |
| Air conditioning - Manual with dial type controls and pollen filter  Air conditioning - Automatic circle ages of limits control with such button control. I CD accompand called filter                                                                                                                                                                                                                                                                                                                                                                                                                                                                                                                                                                                                                                                                                                                                                                                                                                                                                                                                                                                                                                                                                                                                                                                                                                                                                                                                                                                                                                                                                                                                                                                                                                                                                                                                                                                                                                                                                                                                         | •                   | <u> </u>             | •                    |                   |
| Air conditioning - Automatic single zone climate control with push button controls, LCD screen and pollen filter  Cruise control                                                                                                                                                                                                                                                                                                                                                                                                                                                                                                                                                                                                                                                                                                                                                                                                                                                                                                                                                                                                                                                                                                                                                                                                                                                                                                                                                                                                                                                                                                                                                                                                                                                                                                                                                                                                                                                                                                                                                                                               |                     |                      | •                    | •                 |
| Illuminated entry system                                                                                                                                                                                                                                                                                                                                                                                                                                                                                                                                                                                                                                                                                                                                                                                                                                                                                                                                                                                                                                                                                                                                                                                                                                                                                                                                                                                                                                                                                                                                                                                                                                                                                                                                                                                                                                                                                                                                                                                                                                                                                                       | •                   | •                    | •                    | •                 |
| Inside rear view mirror - Manual day/night anti-glare function (automatic anti-glare function for ZR)                                                                                                                                                                                                                                                                                                                                                                                                                                                                                                                                                                                                                                                                                                                                                                                                                                                                                                                                                                                                                                                                                                                                                                                                                                                                                                                                                                                                                                                                                                                                                                                                                                                                                                                                                                                                                                                                                                                                                                                                                          | •                   | •                    | •                    | Electrochr        |
| Storage - Centre console box, door pockets with front cup and rear bottle holders, glove box with lamp, front storage tray in centre console, sunglasses holder.                                                                                                                                                                                                                                                                                                                                                                                                                                                                                                                                                                                                                                                                                                                                                                                                                                                                                                                                                                                                                                                                                                                                                                                                                                                                                                                                                                                                                                                                                                                                                                                                                                                                                                                                                                                                                                                                                                                                                               | •                   | •                    | •                    | - Liectrociii     |
| Meters - Three ring style with speedometer, tachometer, fuel gauge and LCD Multi-Information Display (MID)                                                                                                                                                                                                                                                                                                                                                                                                                                                                                                                                                                                                                                                                                                                                                                                                                                                                                                                                                                                                                                                                                                                                                                                                                                                                                                                                                                                                                                                                                                                                                                                                                                                                                                                                                                                                                                                                                                                                                                                                                     | •                   |                      |                      |                   |
| Meters - Two ring style with speedometer, tachometer, fuel gauge, large Multi-Information Display (MID) with meter illumination control sensor                                                                                                                                                                                                                                                                                                                                                                                                                                                                                                                                                                                                                                                                                                                                                                                                                                                                                                                                                                                                                                                                                                                                                                                                                                                                                                                                                                                                                                                                                                                                                                                                                                                                                                                                                                                                                                                                                                                                                                                 |                     |                      | •                    |                   |
| Multi-Information Display (MID) with average fuel consumption, cruising range, Eco driving indicator zone display (CVT only) and outside temperature display                                                                                                                                                                                                                                                                                                                                                                                                                                                                                                                                                                                                                                                                                                                                                                                                                                                                                                                                                                                                                                                                                                                                                                                                                                                                                                                                                                                                                                                                                                                                                                                                                                                                                                                                                                                                                                                                                                                                                                   | •                   | •                    |                      |                   |
| Multi-Information Display (MID) with current and average fuel consumption, cruising range, average vehicle speed, driving time, Eco driving indicator zone display                                                                                                                                                                                                                                                                                                                                                                                                                                                                                                                                                                                                                                                                                                                                                                                                                                                                                                                                                                                                                                                                                                                                                                                                                                                                                                                                                                                                                                                                                                                                                                                                                                                                                                                                                                                                                                                                                                                                                             |                     |                      |                      |                   |
| (CVT only), outside temperature and messages display                                                                                                                                                                                                                                                                                                                                                                                                                                                                                                                                                                                                                                                                                                                                                                                                                                                                                                                                                                                                                                                                                                                                                                                                                                                                                                                                                                                                                                                                                                                                                                                                                                                                                                                                                                                                                                                                                                                                                                                                                                                                           |                     |                      | •                    | •                 |
| Audio - 6.1" touchscreen display audio with radio, single disc CD player, AUX port, USB connection, Bluetooth handsfree phone capability and audio streaming,                                                                                                                                                                                                                                                                                                                                                                                                                                                                                                                                                                                                                                                                                                                                                                                                                                                                                                                                                                                                                                                                                                                                                                                                                                                                                                                                                                                                                                                                                                                                                                                                                                                                                                                                                                                                                                                                                                                                                                  |                     |                      |                      |                   |
| phone book, voice recognition. Six speakers                                                                                                                                                                                                                                                                                                                                                                                                                                                                                                                                                                                                                                                                                                                                                                                                                                                                                                                                                                                                                                                                                                                                                                                                                                                                                                                                                                                                                                                                                                                                                                                                                                                                                                                                                                                                                                                                                                                                                                                                                                                                                    | •                   | •                    | •                    | •                 |
| Satellite Navigation with SUNA traffic                                                                                                                                                                                                                                                                                                                                                                                                                                                                                                                                                                                                                                                                                                                                                                                                                                                                                                                                                                                                                                                                                                                                                                                                                                                                                                                                                                                                                                                                                                                                                                                                                                                                                                                                                                                                                                                                                                                                                                                                                                                                                         |                     |                      |                      | •                 |
| 5 star ANCAP rating                                                                                                                                                                                                                                                                                                                                                                                                                                                                                                                                                                                                                                                                                                                                                                                                                                                                                                                                                                                                                                                                                                                                                                                                                                                                                                                                                                                                                                                                                                                                                                                                                                                                                                                                                                                                                                                                                                                                                                                                                                                                                                            | •                   | •                    | •                    | •                 |
| Airbag system - Driver and passenger front, front side, front/rear curtain shield and driver's knee                                                                                                                                                                                                                                                                                                                                                                                                                                                                                                                                                                                                                                                                                                                                                                                                                                                                                                                                                                                                                                                                                                                                                                                                                                                                                                                                                                                                                                                                                                                                                                                                                                                                                                                                                                                                                                                                                                                                                                                                                            | •                   | •                    | •                    | •                 |
| Engine immobiliser                                                                                                                                                                                                                                                                                                                                                                                                                                                                                                                                                                                                                                                                                                                                                                                                                                                                                                                                                                                                                                                                                                                                                                                                                                                                                                                                                                                                                                                                                                                                                                                                                                                                                                                                                                                                                                                                                                                                                                                                                                                                                                             | •                   | •                    | •                    | With al           |
| Child seat fixing points - 2 x ISOFIX, 3 x tether anchor bracket. Child proof rear door locks                                                                                                                                                                                                                                                                                                                                                                                                                                                                                                                                                                                                                                                                                                                                                                                                                                                                                                                                                                                                                                                                                                                                                                                                                                                                                                                                                                                                                                                                                                                                                                                                                                                                                                                                                                                                                                                                                                                                                                                                                                  | •                   | •                    | •                    | •                 |
| Seat belts - Front: 3-point, ELR, pre-tensioners and force limiters, height adjustable seat belt anchors. Rear: 3 x 3-point ELR                                                                                                                                                                                                                                                                                                                                                                                                                                                                                                                                                                                                                                                                                                                                                                                                                                                                                                                                                                                                                                                                                                                                                                                                                                                                                                                                                                                                                                                                                                                                                                                                                                                                                                                                                                                                                                                                                                                                                                                                | •                   | •                    | •                    |                   |
| Wireless central door locking                                                                                                                                                                                                                                                                                                                                                                                                                                                                                                                                                                                                                                                                                                                                                                                                                                                                                                                                                                                                                                                                                                                                                                                                                                                                                                                                                                                                                                                                                                                                                                                                                                                                                                                                                                                                                                                                                                                                                                                                                                                                                                  | •                   | •                    | •                    | •                 |
| Smart key system with driver's door and luggage door touch sensors                                                                                                                                                                                                                                                                                                                                                                                                                                                                                                                                                                                                                                                                                                                                                                                                                                                                                                                                                                                                                                                                                                                                                                                                                                                                                                                                                                                                                                                                                                                                                                                                                                                                                                                                                                                                                                                                                                                                                                                                                                                             |                     |                      | •                    | •                 |
| Vehicle Stability Control (VSC) and Traction Control (TRC) with on/off switch                                                                                                                                                                                                                                                                                                                                                                                                                                                                                                                                                                                                                                                                                                                                                                                                                                                                                                                                                                                                                                                                                                                                                                                                                                                                                                                                                                                                                                                                                                                                                                                                                                                                                                                                                                                                                                                                                                                                                                                                                                                  | •                   | •                    | •                    | •                 |
| December of the country of the state of the lines                                                                                                                                                                                                                                                                                                                                                                                                                                                                                                                                                                                                                                                                                                                                                                                                                                                                                                                                                                                                                                                                                                                                                                                                                                                                                                                                                                                                                                                                                                                                                                                                                                                                                                                                                                                                                                                                                                                                                                                                                                                                              | •                   | •                    | •                    | •                 |
| Reversing monitor with static guide lines                                                                                                                                                                                                                                                                                                                                                                                                                                                                                                                                                                                                                                                                                                                                                                                                                                                                                                                                                                                                                                                                                                                                                                                                                                                                                                                                                                                                                                                                                                                                                                                                                                                                                                                                                                                                                                                                                                                                                                                                                                                                                      | Rear                | Rear                 | Front and rear       | Front and         |
| Park assist sensors with on/off switch                                                                                                                                                                                                                                                                                                                                                                                                                                                                                                                                                                                                                                                                                                                                                                                                                                                                                                                                                                                                                                                                                                                                                                                                                                                                                                                                                                                                                                                                                                                                                                                                                                                                                                                                                                                                                                                                                                                                                                                                                                                                                         | 4620                | 4620                 | 4620                 | 4620              |
| Park assist sensors with on/off switch                                                                                                                                                                                                                                                                                                                                                                                                                                                                                                                                                                                                                                                                                                                                                                                                                                                                                                                                                                                                                                                                                                                                                                                                                                                                                                                                                                                                                                                                                                                                                                                                                                                                                                                                                                                                                                                                                                                                                                                                                                                                                         | .020                | 1776/1460            | 1776/1460            | 1776/14           |
| Park assist sensors with on/off switch  Overall length (mm)                                                                                                                                                                                                                                                                                                                                                                                                                                                                                                                                                                                                                                                                                                                                                                                                                                                                                                                                                                                                                                                                                                                                                                                                                                                                                                                                                                                                                                                                                                                                                                                                                                                                                                                                                                                                                                                                                                                                                                                                                                                                    | 1776/1460           |                      | 2700                 | 2700              |
| Park assist sensors with on/off switch  Overall length (mm)  Overall width / height (mm)                                                                                                                                                                                                                                                                                                                                                                                                                                                                                                                                                                                                                                                                                                                                                                                                                                                                                                                                                                                                                                                                                                                                                                                                                                                                                                                                                                                                                                                                                                                                                                                                                                                                                                                                                                                                                                                                                                                                                                                                                                       | 1776/1460<br>2700   | 2700                 | 2.00                 | 2,00              |
| Park assist sensors with on/off switch  Overall length (mm)  Overall width / height (mm)  Wheelbase (mm)                                                                                                                                                                                                                                                                                                                                                                                                                                                                                                                                                                                                                                                                                                                                                                                                                                                                                                                                                                                                                                                                                                                                                                                                                                                                                                                                                                                                                                                                                                                                                                                                                                                                                                                                                                                                                                                                                                                                                                                                                       | 2700                | 2700<br>1735         | 1740                 | 1750              |
| Park assist sensors with on/off switch  Overall length (mm)  Overall width / height (mm)  Wheelbase (mm)  Gross vehicle weight (kg)                                                                                                                                                                                                                                                                                                                                                                                                                                                                                                                                                                                                                                                                                                                                                                                                                                                                                                                                                                                                                                                                                                                                                                                                                                                                                                                                                                                                                                                                                                                                                                                                                                                                                                                                                                                                                                                                                                                                                                                            |                     | 2700<br>1735<br>1280 | 1740<br>1285         | 1750              |
| Park assist sensors with on/off switch  Overall length (mm)  Overall width / height (mm)  Wheelbase (mm)                                                                                                                                                                                                                                                                                                                                                                                                                                                                                                                                                                                                                                                                                                                                                                                                                                                                                                                                                                                                                                                                                                                                                                                                                                                                                                                                                                                                                                                                                                                                                                                                                                                                                                                                                                                                                                                                                                                                                                                                                       | 2700<br>1705        | 1735                 |                      |                   |