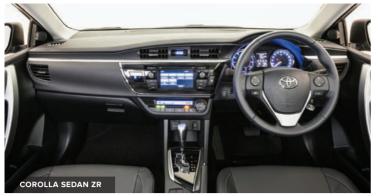

TOYOTA | Believe

COROLLA

| DROLLA SEDAN SPECIFICATIONS                                                                                                                                                                                                                                                                                                                                                                                                                                                                                                                                                                                                                                                                                                                                                                                                                                                                                                                                                                                                                                                                                                                                                                                                                                                                                                                                                                                                                                                                                                                                                                                                                                                                                                                                                                                                                                                                                                                                                                                                                                                                                                    | COROLLA GX<br>SEDAN | COROLLA GX<br>SEDAN  | COROLLA GLX<br>SEDAN | COROLLA:<br>SEDAN |
|--------------------------------------------------------------------------------------------------------------------------------------------------------------------------------------------------------------------------------------------------------------------------------------------------------------------------------------------------------------------------------------------------------------------------------------------------------------------------------------------------------------------------------------------------------------------------------------------------------------------------------------------------------------------------------------------------------------------------------------------------------------------------------------------------------------------------------------------------------------------------------------------------------------------------------------------------------------------------------------------------------------------------------------------------------------------------------------------------------------------------------------------------------------------------------------------------------------------------------------------------------------------------------------------------------------------------------------------------------------------------------------------------------------------------------------------------------------------------------------------------------------------------------------------------------------------------------------------------------------------------------------------------------------------------------------------------------------------------------------------------------------------------------------------------------------------------------------------------------------------------------------------------------------------------------------------------------------------------------------------------------------------------------------------------------------------------------------------------------------------------------|---------------------|----------------------|----------------------|-------------------|
|                                                                                                                                                                                                                                                                                                                                                                                                                                                                                                                                                                                                                                                                                                                                                                                                                                                                                                                                                                                                                                                                                                                                                                                                                                                                                                                                                                                                                                                                                                                                                                                                                                                                                                                                                                                                                                                                                                                                                                                                                                                                                                                                | MANUAL              | CVT                  | CVT                  | CVT               |
| 1.8 Litre, 4 cylinder, in-line, 16 valve Double Over Head Cam (DOHC) with Dual Variable Valve Timing-intelligent (VVT-i). Maximum power 103kW at 6400rpm.  Maximum torque 173Nm at 4000rpm                                                                                                                                                                                                                                                                                                                                                                                                                                                                                                                                                                                                                                                                                                                                                                                                                                                                                                                                                                                                                                                                                                                                                                                                                                                                                                                                                                                                                                                                                                                                                                                                                                                                                                                                                                                                                                                                                                                                     | •                   | •                    | •                    | •                 |
| Fuel type - 91 octane or higher is recommended                                                                                                                                                                                                                                                                                                                                                                                                                                                                                                                                                                                                                                                                                                                                                                                                                                                                                                                                                                                                                                                                                                                                                                                                                                                                                                                                                                                                                                                                                                                                                                                                                                                                                                                                                                                                                                                                                                                                                                                                                                                                                 | •                   | •                    | •                    | •                 |
| Drive type - Front wheel drive                                                                                                                                                                                                                                                                                                                                                                                                                                                                                                                                                                                                                                                                                                                                                                                                                                                                                                                                                                                                                                                                                                                                                                                                                                                                                                                                                                                                                                                                                                                                                                                                                                                                                                                                                                                                                                                                                                                                                                                                                                                                                                 | •                   | •                    | •                    | •                 |
| Fuel economy - Combined ECE101/01                                                                                                                                                                                                                                                                                                                                                                                                                                                                                                                                                                                                                                                                                                                                                                                                                                                                                                                                                                                                                                                                                                                                                                                                                                                                                                                                                                                                                                                                                                                                                                                                                                                                                                                                                                                                                                                                                                                                                                                                                                                                                              | 7L/100km            | 6.6L/100km           | 6.6L/100km           | 6.6L/100          |
| CO <sub>2</sub> emissions - Combined ADR81/02                                                                                                                                                                                                                                                                                                                                                                                                                                                                                                                                                                                                                                                                                                                                                                                                                                                                                                                                                                                                                                                                                                                                                                                                                                                                                                                                                                                                                                                                                                                                                                                                                                                                                                                                                                                                                                                                                                                                                                                                                                                                                  | 162g/km             | 153g/km              | 153g/km              | 153g/k            |
| Transmission - 6-speed manual                                                                                                                                                                                                                                                                                                                                                                                                                                                                                                                                                                                                                                                                                                                                                                                                                                                                                                                                                                                                                                                                                                                                                                                                                                                                                                                                                                                                                                                                                                                                                                                                                                                                                                                                                                                                                                                                                                                                                                                                                                                                                                  | •                   |                      | •                    | D 111 1           |
| Transmission - Continuously Variable Transmission (CVT) with 7-speed sport sequential manual mode, uphill and downhill shift control and flex lock-up control                                                                                                                                                                                                                                                                                                                                                                                                                                                                                                                                                                                                                                                                                                                                                                                                                                                                                                                                                                                                                                                                                                                                                                                                                                                                                                                                                                                                                                                                                                                                                                                                                                                                                                                                                                                                                                                                                                                                                                  |                     | •                    | •                    | Paddle sh         |
| Brakes - Front - Power-assisted ventilated disc                                                                                                                                                                                                                                                                                                                                                                                                                                                                                                                                                                                                                                                                                                                                                                                                                                                                                                                                                                                                                                                                                                                                                                                                                                                                                                                                                                                                                                                                                                                                                                                                                                                                                                                                                                                                                                                                                                                                                                                                                                                                                | •                   | •                    | •                    | •                 |
| Brakes - Rear - Power-assisted solid disc                                                                                                                                                                                                                                                                                                                                                                                                                                                                                                                                                                                                                                                                                                                                                                                                                                                                                                                                                                                                                                                                                                                                                                                                                                                                                                                                                                                                                                                                                                                                                                                                                                                                                                                                                                                                                                                                                                                                                                                                                                                                                      | •                   | •                    | •                    | •                 |
| Anti-lock Braking System (ABS), Electronic Brake-force Distribution (EBD) and Brake Assist (BA)                                                                                                                                                                                                                                                                                                                                                                                                                                                                                                                                                                                                                                                                                                                                                                                                                                                                                                                                                                                                                                                                                                                                                                                                                                                                                                                                                                                                                                                                                                                                                                                                                                                                                                                                                                                                                                                                                                                                                                                                                                | •                   | •                    | •                    | •                 |
| Suspension - Front - MacPherson strut and stabiliser bar                                                                                                                                                                                                                                                                                                                                                                                                                                                                                                                                                                                                                                                                                                                                                                                                                                                                                                                                                                                                                                                                                                                                                                                                                                                                                                                                                                                                                                                                                                                                                                                                                                                                                                                                                                                                                                                                                                                                                                                                                                                                       | •                   | •                    | •                    | •                 |
| Suspension - Rear - Torsion Beam and stabiliser bar                                                                                                                                                                                                                                                                                                                                                                                                                                                                                                                                                                                                                                                                                                                                                                                                                                                                                                                                                                                                                                                                                                                                                                                                                                                                                                                                                                                                                                                                                                                                                                                                                                                                                                                                                                                                                                                                                                                                                                                                                                                                            | •                   | •                    | •                    | •                 |
| Wheels                                                                                                                                                                                                                                                                                                                                                                                                                                                                                                                                                                                                                                                                                                                                                                                                                                                                                                                                                                                                                                                                                                                                                                                                                                                                                                                                                                                                                                                                                                                                                                                                                                                                                                                                                                                                                                                                                                                                                                                                                                                                                                                         | 15" steel           | 15" steel            | 16" alloy            | 16" all           |
| Spare wheel - Full size                                                                                                                                                                                                                                                                                                                                                                                                                                                                                                                                                                                                                                                                                                                                                                                                                                                                                                                                                                                                                                                                                                                                                                                                                                                                                                                                                                                                                                                                                                                                                                                                                                                                                                                                                                                                                                                                                                                                                                                                                                                                                                        | •                   | •                    | •                    | •                 |
| Headlights - Halogen high beam/ halogen low beam with manual levelling                                                                                                                                                                                                                                                                                                                                                                                                                                                                                                                                                                                                                                                                                                                                                                                                                                                                                                                                                                                                                                                                                                                                                                                                                                                                                                                                                                                                                                                                                                                                                                                                                                                                                                                                                                                                                                                                                                                                                                                                                                                         | •                   | •                    | •                    |                   |
| Headlights - LED high beam /LED low beam with automatic levelling, LED Daytime Running Lights (DRL) and light control system (auto on/off)                                                                                                                                                                                                                                                                                                                                                                                                                                                                                                                                                                                                                                                                                                                                                                                                                                                                                                                                                                                                                                                                                                                                                                                                                                                                                                                                                                                                                                                                                                                                                                                                                                                                                                                                                                                                                                                                                                                                                                                     |                     |                      |                      |                   |
| Fog lights - Front                                                                                                                                                                                                                                                                                                                                                                                                                                                                                                                                                                                                                                                                                                                                                                                                                                                                                                                                                                                                                                                                                                                                                                                                                                                                                                                                                                                                                                                                                                                                                                                                                                                                                                                                                                                                                                                                                                                                                                                                                                                                                                             |                     |                      | •                    | •                 |
| Body coloured front bumper and outside door handles, grille with chrome accents. Outside mirrors (with black lower section) with side indicator lights and electric adjustment. Body coloured rear bumper, chrome accent on boot and a single exhaust, chrome window surrounds. Chrome door handle accents on GLX and ZR                                                                                                                                                                                                                                                                                                                                                                                                                                                                                                                                                                                                                                                                                                                                                                                                                                                                                                                                                                                                                                                                                                                                                                                                                                                                                                                                                                                                                                                                                                                                                                                                                                                                                                                                                                                                       |                     | •                    | •                    |                   |
| Windscreen wipers - Variable intermittent and mist functions                                                                                                                                                                                                                                                                                                                                                                                                                                                                                                                                                                                                                                                                                                                                                                                                                                                                                                                                                                                                                                                                                                                                                                                                                                                                                                                                                                                                                                                                                                                                                                                                                                                                                                                                                                                                                                                                                                                                                                                                                                                                   | •                   | •                    | •                    | Rain-sei          |
|                                                                                                                                                                                                                                                                                                                                                                                                                                                                                                                                                                                                                                                                                                                                                                                                                                                                                                                                                                                                                                                                                                                                                                                                                                                                                                                                                                                                                                                                                                                                                                                                                                                                                                                                                                                                                                                                                                                                                                                                                                                                                                                                |                     |                      |                      |                   |
| Interior trims - Black fabric seat material and side bolsters.  Interior trims - Genuine black leather seat facings with synthetic side bolsters.                                                                                                                                                                                                                                                                                                                                                                                                                                                                                                                                                                                                                                                                                                                                                                                                                                                                                                                                                                                                                                                                                                                                                                                                                                                                                                                                                                                                                                                                                                                                                                                                                                                                                                                                                                                                                                                                                                                                                                              | •                   | •                    | •                    |                   |
| Instrument panel - Soft padded upper section with leather-like grain texture. Silver metal style accents on audio surrounds, air registers and gear lever                                                                                                                                                                                                                                                                                                                                                                                                                                                                                                                                                                                                                                                                                                                                                                                                                                                                                                                                                                                                                                                                                                                                                                                                                                                                                                                                                                                                                                                                                                                                                                                                                                                                                                                                                                                                                                                                                                                                                                      | Gloss black         | Gloss black          | Gloss black          | Black ca          |
| Britan Br | appearance          | appearance           | appearance           | appeara           |
| Drivers seat - With slide, recline and vertical height adjustments. Power lumbar and knee adjustments in ZR.                                                                                                                                                                                                                                                                                                                                                                                                                                                                                                                                                                                                                                                                                                                                                                                                                                                                                                                                                                                                                                                                                                                                                                                                                                                                                                                                                                                                                                                                                                                                                                                                                                                                                                                                                                                                                                                                                                                                                                                                                   | •                   | •                    | •                    | •                 |
| Passenger seat - With slide and recline adjustments. Rear seat - 60/40 split folding, left and right release levers and centre armrest with cup holders                                                                                                                                                                                                                                                                                                                                                                                                                                                                                                                                                                                                                                                                                                                                                                                                                                                                                                                                                                                                                                                                                                                                                                                                                                                                                                                                                                                                                                                                                                                                                                                                                                                                                                                                                                                                                                                                                                                                                                        | Unathana            | Unathana             | l andhan             | 141-              |
| Steering wheel - 3-spoke with cruise control, audio, phone and display switches, tilt and telescopic adjustment; paddle shifts for ZR                                                                                                                                                                                                                                                                                                                                                                                                                                                                                                                                                                                                                                                                                                                                                                                                                                                                                                                                                                                                                                                                                                                                                                                                                                                                                                                                                                                                                                                                                                                                                                                                                                                                                                                                                                                                                                                                                                                                                                                          | Urethane            | Urethane             | Leather              | Leath             |
| Air conditioning - Manual with dial type controls and pollen filter  Air conditioning - Automatic circle ages of limits control with such button control. I CD accompand called filter                                                                                                                                                                                                                                                                                                                                                                                                                                                                                                                                                                                                                                                                                                                                                                                                                                                                                                                                                                                                                                                                                                                                                                                                                                                                                                                                                                                                                                                                                                                                                                                                                                                                                                                                                                                                                                                                                                                                         | •                   | <u> </u>             | •                    |                   |
| Air conditioning - Automatic single zone climate control with push button controls, LCD screen and pollen filter  Cruise control                                                                                                                                                                                                                                                                                                                                                                                                                                                                                                                                                                                                                                                                                                                                                                                                                                                                                                                                                                                                                                                                                                                                                                                                                                                                                                                                                                                                                                                                                                                                                                                                                                                                                                                                                                                                                                                                                                                                                                                               |                     |                      | •                    | •                 |
| Illuminated entry system                                                                                                                                                                                                                                                                                                                                                                                                                                                                                                                                                                                                                                                                                                                                                                                                                                                                                                                                                                                                                                                                                                                                                                                                                                                                                                                                                                                                                                                                                                                                                                                                                                                                                                                                                                                                                                                                                                                                                                                                                                                                                                       | •                   | •                    | •                    | •                 |
| Inside rear view mirror - Manual day/night anti-glare function (automatic anti-glare function for ZR)                                                                                                                                                                                                                                                                                                                                                                                                                                                                                                                                                                                                                                                                                                                                                                                                                                                                                                                                                                                                                                                                                                                                                                                                                                                                                                                                                                                                                                                                                                                                                                                                                                                                                                                                                                                                                                                                                                                                                                                                                          | •                   | •                    | •                    | Electrochr        |
| Storage - Centre console box, door pockets with front cup and rear bottle holders, glove box with lamp, front storage tray in centre console, sunglasses holder.                                                                                                                                                                                                                                                                                                                                                                                                                                                                                                                                                                                                                                                                                                                                                                                                                                                                                                                                                                                                                                                                                                                                                                                                                                                                                                                                                                                                                                                                                                                                                                                                                                                                                                                                                                                                                                                                                                                                                               | •                   | •                    | •                    | - Liectrociii     |
| Meters - Three ring style with speedometer, tachometer, fuel gauge and LCD Multi-Information Display (MID)                                                                                                                                                                                                                                                                                                                                                                                                                                                                                                                                                                                                                                                                                                                                                                                                                                                                                                                                                                                                                                                                                                                                                                                                                                                                                                                                                                                                                                                                                                                                                                                                                                                                                                                                                                                                                                                                                                                                                                                                                     | •                   |                      |                      |                   |
| Meters - Two ring style with speedometer, tachometer, fuel gauge, large Multi-Information Display (MID) with meter illumination control sensor                                                                                                                                                                                                                                                                                                                                                                                                                                                                                                                                                                                                                                                                                                                                                                                                                                                                                                                                                                                                                                                                                                                                                                                                                                                                                                                                                                                                                                                                                                                                                                                                                                                                                                                                                                                                                                                                                                                                                                                 |                     |                      | •                    |                   |
| Multi-Information Display (MID) with average fuel consumption, cruising range, Eco driving indicator zone display (CVT only) and outside temperature display                                                                                                                                                                                                                                                                                                                                                                                                                                                                                                                                                                                                                                                                                                                                                                                                                                                                                                                                                                                                                                                                                                                                                                                                                                                                                                                                                                                                                                                                                                                                                                                                                                                                                                                                                                                                                                                                                                                                                                   | •                   | •                    |                      |                   |
| Multi-Information Display (MID) with current and average fuel consumption, cruising range, average vehicle speed, driving time, Eco driving indicator zone display                                                                                                                                                                                                                                                                                                                                                                                                                                                                                                                                                                                                                                                                                                                                                                                                                                                                                                                                                                                                                                                                                                                                                                                                                                                                                                                                                                                                                                                                                                                                                                                                                                                                                                                                                                                                                                                                                                                                                             |                     |                      |                      |                   |
| (CVT only), outside temperature and messages display                                                                                                                                                                                                                                                                                                                                                                                                                                                                                                                                                                                                                                                                                                                                                                                                                                                                                                                                                                                                                                                                                                                                                                                                                                                                                                                                                                                                                                                                                                                                                                                                                                                                                                                                                                                                                                                                                                                                                                                                                                                                           |                     |                      | •                    | •                 |
| Audio - 6.1" touchscreen display audio with radio, single disc CD player, AUX port, USB connection, Bluetooth handsfree phone capability and audio streaming,                                                                                                                                                                                                                                                                                                                                                                                                                                                                                                                                                                                                                                                                                                                                                                                                                                                                                                                                                                                                                                                                                                                                                                                                                                                                                                                                                                                                                                                                                                                                                                                                                                                                                                                                                                                                                                                                                                                                                                  |                     |                      |                      |                   |
| phone book, voice recognition. Six speakers                                                                                                                                                                                                                                                                                                                                                                                                                                                                                                                                                                                                                                                                                                                                                                                                                                                                                                                                                                                                                                                                                                                                                                                                                                                                                                                                                                                                                                                                                                                                                                                                                                                                                                                                                                                                                                                                                                                                                                                                                                                                                    | •                   | •                    | •                    | •                 |
| Satellite Navigation with SUNA traffic                                                                                                                                                                                                                                                                                                                                                                                                                                                                                                                                                                                                                                                                                                                                                                                                                                                                                                                                                                                                                                                                                                                                                                                                                                                                                                                                                                                                                                                                                                                                                                                                                                                                                                                                                                                                                                                                                                                                                                                                                                                                                         |                     |                      |                      | •                 |
| 5 star ANCAP rating                                                                                                                                                                                                                                                                                                                                                                                                                                                                                                                                                                                                                                                                                                                                                                                                                                                                                                                                                                                                                                                                                                                                                                                                                                                                                                                                                                                                                                                                                                                                                                                                                                                                                                                                                                                                                                                                                                                                                                                                                                                                                                            | •                   | •                    | •                    | •                 |
| Airbag system - Driver and passenger front, front side, front/rear curtain shield and driver's knee                                                                                                                                                                                                                                                                                                                                                                                                                                                                                                                                                                                                                                                                                                                                                                                                                                                                                                                                                                                                                                                                                                                                                                                                                                                                                                                                                                                                                                                                                                                                                                                                                                                                                                                                                                                                                                                                                                                                                                                                                            | •                   | •                    | •                    | •                 |
| Engine immobiliser                                                                                                                                                                                                                                                                                                                                                                                                                                                                                                                                                                                                                                                                                                                                                                                                                                                                                                                                                                                                                                                                                                                                                                                                                                                                                                                                                                                                                                                                                                                                                                                                                                                                                                                                                                                                                                                                                                                                                                                                                                                                                                             | •                   | •                    | •                    | With al           |
| Child seat fixing points - 2 x ISOFIX, 3 x tether anchor bracket. Child proof rear door locks                                                                                                                                                                                                                                                                                                                                                                                                                                                                                                                                                                                                                                                                                                                                                                                                                                                                                                                                                                                                                                                                                                                                                                                                                                                                                                                                                                                                                                                                                                                                                                                                                                                                                                                                                                                                                                                                                                                                                                                                                                  | •                   | •                    | •                    | •                 |
| Seat belts - Front: 3-point, ELR, pre-tensioners and force limiters, height adjustable seat belt anchors. Rear: 3 x 3-point ELR                                                                                                                                                                                                                                                                                                                                                                                                                                                                                                                                                                                                                                                                                                                                                                                                                                                                                                                                                                                                                                                                                                                                                                                                                                                                                                                                                                                                                                                                                                                                                                                                                                                                                                                                                                                                                                                                                                                                                                                                | •                   | •                    | •                    |                   |
| Wireless central door locking                                                                                                                                                                                                                                                                                                                                                                                                                                                                                                                                                                                                                                                                                                                                                                                                                                                                                                                                                                                                                                                                                                                                                                                                                                                                                                                                                                                                                                                                                                                                                                                                                                                                                                                                                                                                                                                                                                                                                                                                                                                                                                  | •                   | •                    | •                    | •                 |
| Smart key system with driver's door and luggage door touch sensors                                                                                                                                                                                                                                                                                                                                                                                                                                                                                                                                                                                                                                                                                                                                                                                                                                                                                                                                                                                                                                                                                                                                                                                                                                                                                                                                                                                                                                                                                                                                                                                                                                                                                                                                                                                                                                                                                                                                                                                                                                                             |                     |                      | •                    | •                 |
| Vehicle Stability Control (VSC) and Traction Control (TRC) with on/off switch                                                                                                                                                                                                                                                                                                                                                                                                                                                                                                                                                                                                                                                                                                                                                                                                                                                                                                                                                                                                                                                                                                                                                                                                                                                                                                                                                                                                                                                                                                                                                                                                                                                                                                                                                                                                                                                                                                                                                                                                                                                  | •                   | •                    | •                    | •                 |
| December of the country of the state of the lines                                                                                                                                                                                                                                                                                                                                                                                                                                                                                                                                                                                                                                                                                                                                                                                                                                                                                                                                                                                                                                                                                                                                                                                                                                                                                                                                                                                                                                                                                                                                                                                                                                                                                                                                                                                                                                                                                                                                                                                                                                                                              | •                   | •                    | •                    | •                 |
| Reversing monitor with static guide lines                                                                                                                                                                                                                                                                                                                                                                                                                                                                                                                                                                                                                                                                                                                                                                                                                                                                                                                                                                                                                                                                                                                                                                                                                                                                                                                                                                                                                                                                                                                                                                                                                                                                                                                                                                                                                                                                                                                                                                                                                                                                                      | Rear                | Rear                 | Front and rear       | Front and         |
| Park assist sensors with on/off switch                                                                                                                                                                                                                                                                                                                                                                                                                                                                                                                                                                                                                                                                                                                                                                                                                                                                                                                                                                                                                                                                                                                                                                                                                                                                                                                                                                                                                                                                                                                                                                                                                                                                                                                                                                                                                                                                                                                                                                                                                                                                                         | 4620                | 4620                 | 4620                 | 4620              |
| Park assist sensors with on/off switch                                                                                                                                                                                                                                                                                                                                                                                                                                                                                                                                                                                                                                                                                                                                                                                                                                                                                                                                                                                                                                                                                                                                                                                                                                                                                                                                                                                                                                                                                                                                                                                                                                                                                                                                                                                                                                                                                                                                                                                                                                                                                         | .020                | 1776/1460            | 1776/1460            | 1776/14           |
| Park assist sensors with on/off switch  Overall length (mm)                                                                                                                                                                                                                                                                                                                                                                                                                                                                                                                                                                                                                                                                                                                                                                                                                                                                                                                                                                                                                                                                                                                                                                                                                                                                                                                                                                                                                                                                                                                                                                                                                                                                                                                                                                                                                                                                                                                                                                                                                                                                    | 1776/1460           |                      | 2700                 | 2700              |
| Park assist sensors with on/off switch  Overall length (mm)  Overall width / height (mm)                                                                                                                                                                                                                                                                                                                                                                                                                                                                                                                                                                                                                                                                                                                                                                                                                                                                                                                                                                                                                                                                                                                                                                                                                                                                                                                                                                                                                                                                                                                                                                                                                                                                                                                                                                                                                                                                                                                                                                                                                                       | 1776/1460<br>2700   | 2700                 | 2.00                 | 2,00              |
| Park assist sensors with on/off switch  Overall length (mm)  Overall width / height (mm)  Wheelbase (mm)                                                                                                                                                                                                                                                                                                                                                                                                                                                                                                                                                                                                                                                                                                                                                                                                                                                                                                                                                                                                                                                                                                                                                                                                                                                                                                                                                                                                                                                                                                                                                                                                                                                                                                                                                                                                                                                                                                                                                                                                                       | 2700                | 2700<br>1735         | 1740                 | 1750              |
| Park assist sensors with on/off switch  Overall length (mm)  Overall width / height (mm)  Wheelbase (mm)  Gross vehicle weight (kg)                                                                                                                                                                                                                                                                                                                                                                                                                                                                                                                                                                                                                                                                                                                                                                                                                                                                                                                                                                                                                                                                                                                                                                                                                                                                                                                                                                                                                                                                                                                                                                                                                                                                                                                                                                                                                                                                                                                                                                                            |                     | 2700<br>1735<br>1280 | 1740<br>1285         | 1750              |
| Park assist sensors with on/off switch  Overall length (mm)  Overall width / height (mm)  Wheelbase (mm)                                                                                                                                                                                                                                                                                                                                                                                                                                                                                                                                                                                                                                                                                                                                                                                                                                                                                                                                                                                                                                                                                                                                                                                                                                                                                                                                                                                                                                                                                                                                                                                                                                                                                                                                                                                                                                                                                                                                                                                                                       | 2700<br>1705        | 1735                 |                      |                   |