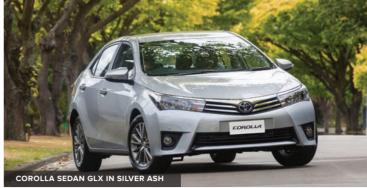

TOYOTA | Believe

COROLLA

| DROLLA SEDAN SPECIFICATIONS                                                                                                                                                                                                                                                                                                                                                                                                                                                                                                                                                                                                                                                                                                                                                                                                                                                                                                                                                                                                                                                                                                                                                                                                                                                                                                                                                                                                                                                                                                                                                                                                                                                                                                                                                                                                                                                                                                                                                                                                                                                                                                    | COROLLA GX<br>SEDAN | COROLLA GX<br>SEDAN  | COROLLA GLX<br>SEDAN | COROLLA:<br>SEDAN |
|--------------------------------------------------------------------------------------------------------------------------------------------------------------------------------------------------------------------------------------------------------------------------------------------------------------------------------------------------------------------------------------------------------------------------------------------------------------------------------------------------------------------------------------------------------------------------------------------------------------------------------------------------------------------------------------------------------------------------------------------------------------------------------------------------------------------------------------------------------------------------------------------------------------------------------------------------------------------------------------------------------------------------------------------------------------------------------------------------------------------------------------------------------------------------------------------------------------------------------------------------------------------------------------------------------------------------------------------------------------------------------------------------------------------------------------------------------------------------------------------------------------------------------------------------------------------------------------------------------------------------------------------------------------------------------------------------------------------------------------------------------------------------------------------------------------------------------------------------------------------------------------------------------------------------------------------------------------------------------------------------------------------------------------------------------------------------------------------------------------------------------|---------------------|----------------------|----------------------|-------------------|
|                                                                                                                                                                                                                                                                                                                                                                                                                                                                                                                                                                                                                                                                                                                                                                                                                                                                                                                                                                                                                                                                                                                                                                                                                                                                                                                                                                                                                                                                                                                                                                                                                                                                                                                                                                                                                                                                                                                                                                                                                                                                                                                                | MANUAL              | CVT                  | CVT                  | CVT               |
| 1.8 Litre, 4 cylinder, in-line, 16 valve Double Over Head Cam (DOHC) with Dual Variable Valve Timing-intelligent (VVT-i). Maximum power 103kW at 6400rpm.  Maximum torque 173Nm at 4000rpm                                                                                                                                                                                                                                                                                                                                                                                                                                                                                                                                                                                                                                                                                                                                                                                                                                                                                                                                                                                                                                                                                                                                                                                                                                                                                                                                                                                                                                                                                                                                                                                                                                                                                                                                                                                                                                                                                                                                     | •                   | •                    | •                    | •                 |
| Fuel type - 91 octane or higher is recommended                                                                                                                                                                                                                                                                                                                                                                                                                                                                                                                                                                                                                                                                                                                                                                                                                                                                                                                                                                                                                                                                                                                                                                                                                                                                                                                                                                                                                                                                                                                                                                                                                                                                                                                                                                                                                                                                                                                                                                                                                                                                                 | •                   | •                    | •                    | •                 |
| Drive type - Front wheel drive                                                                                                                                                                                                                                                                                                                                                                                                                                                                                                                                                                                                                                                                                                                                                                                                                                                                                                                                                                                                                                                                                                                                                                                                                                                                                                                                                                                                                                                                                                                                                                                                                                                                                                                                                                                                                                                                                                                                                                                                                                                                                                 | •                   | •                    | •                    | •                 |
| Fuel economy - Combined ECE101/01                                                                                                                                                                                                                                                                                                                                                                                                                                                                                                                                                                                                                                                                                                                                                                                                                                                                                                                                                                                                                                                                                                                                                                                                                                                                                                                                                                                                                                                                                                                                                                                                                                                                                                                                                                                                                                                                                                                                                                                                                                                                                              | 7L/100km            | 6.6L/100km           | 6.6L/100km           | 6.6L/100          |
| CO <sub>2</sub> emissions - Combined ADR81/02                                                                                                                                                                                                                                                                                                                                                                                                                                                                                                                                                                                                                                                                                                                                                                                                                                                                                                                                                                                                                                                                                                                                                                                                                                                                                                                                                                                                                                                                                                                                                                                                                                                                                                                                                                                                                                                                                                                                                                                                                                                                                  | 162g/km             | 153g/km              | 153g/km              | 153g/k            |
| Transmission - 6-speed manual                                                                                                                                                                                                                                                                                                                                                                                                                                                                                                                                                                                                                                                                                                                                                                                                                                                                                                                                                                                                                                                                                                                                                                                                                                                                                                                                                                                                                                                                                                                                                                                                                                                                                                                                                                                                                                                                                                                                                                                                                                                                                                  | •                   |                      | •                    | D 111 1           |
| Transmission - Continuously Variable Transmission (CVT) with 7-speed sport sequential manual mode, uphill and downhill shift control and flex lock-up control                                                                                                                                                                                                                                                                                                                                                                                                                                                                                                                                                                                                                                                                                                                                                                                                                                                                                                                                                                                                                                                                                                                                                                                                                                                                                                                                                                                                                                                                                                                                                                                                                                                                                                                                                                                                                                                                                                                                                                  |                     | •                    | •                    | Paddle sh         |
| Brakes - Front - Power-assisted ventilated disc                                                                                                                                                                                                                                                                                                                                                                                                                                                                                                                                                                                                                                                                                                                                                                                                                                                                                                                                                                                                                                                                                                                                                                                                                                                                                                                                                                                                                                                                                                                                                                                                                                                                                                                                                                                                                                                                                                                                                                                                                                                                                | •                   | •                    | •                    | •                 |
| Brakes - Rear - Power-assisted solid disc                                                                                                                                                                                                                                                                                                                                                                                                                                                                                                                                                                                                                                                                                                                                                                                                                                                                                                                                                                                                                                                                                                                                                                                                                                                                                                                                                                                                                                                                                                                                                                                                                                                                                                                                                                                                                                                                                                                                                                                                                                                                                      | •                   | •                    | •                    | •                 |
| Anti-lock Braking System (ABS), Electronic Brake-force Distribution (EBD) and Brake Assist (BA)                                                                                                                                                                                                                                                                                                                                                                                                                                                                                                                                                                                                                                                                                                                                                                                                                                                                                                                                                                                                                                                                                                                                                                                                                                                                                                                                                                                                                                                                                                                                                                                                                                                                                                                                                                                                                                                                                                                                                                                                                                | •                   | •                    | •                    | •                 |
| Suspension - Front - MacPherson strut and stabiliser bar                                                                                                                                                                                                                                                                                                                                                                                                                                                                                                                                                                                                                                                                                                                                                                                                                                                                                                                                                                                                                                                                                                                                                                                                                                                                                                                                                                                                                                                                                                                                                                                                                                                                                                                                                                                                                                                                                                                                                                                                                                                                       | •                   | •                    | •                    | •                 |
| Suspension - Rear - Torsion Beam and stabiliser bar                                                                                                                                                                                                                                                                                                                                                                                                                                                                                                                                                                                                                                                                                                                                                                                                                                                                                                                                                                                                                                                                                                                                                                                                                                                                                                                                                                                                                                                                                                                                                                                                                                                                                                                                                                                                                                                                                                                                                                                                                                                                            | •                   | •                    | •                    | •                 |
| Wheels                                                                                                                                                                                                                                                                                                                                                                                                                                                                                                                                                                                                                                                                                                                                                                                                                                                                                                                                                                                                                                                                                                                                                                                                                                                                                                                                                                                                                                                                                                                                                                                                                                                                                                                                                                                                                                                                                                                                                                                                                                                                                                                         | 15" steel           | 15" steel            | 16" alloy            | 16" all           |
| Spare wheel - Full size                                                                                                                                                                                                                                                                                                                                                                                                                                                                                                                                                                                                                                                                                                                                                                                                                                                                                                                                                                                                                                                                                                                                                                                                                                                                                                                                                                                                                                                                                                                                                                                                                                                                                                                                                                                                                                                                                                                                                                                                                                                                                                        | •                   | •                    | •                    | •                 |
| Headlights - Halogen high beam/ halogen low beam with manual levelling                                                                                                                                                                                                                                                                                                                                                                                                                                                                                                                                                                                                                                                                                                                                                                                                                                                                                                                                                                                                                                                                                                                                                                                                                                                                                                                                                                                                                                                                                                                                                                                                                                                                                                                                                                                                                                                                                                                                                                                                                                                         | •                   | •                    | •                    |                   |
| Headlights - LED high beam /LED low beam with automatic levelling, LED Daytime Running Lights (DRL) and light control system (auto on/off)                                                                                                                                                                                                                                                                                                                                                                                                                                                                                                                                                                                                                                                                                                                                                                                                                                                                                                                                                                                                                                                                                                                                                                                                                                                                                                                                                                                                                                                                                                                                                                                                                                                                                                                                                                                                                                                                                                                                                                                     |                     |                      |                      |                   |
| Fog lights - Front                                                                                                                                                                                                                                                                                                                                                                                                                                                                                                                                                                                                                                                                                                                                                                                                                                                                                                                                                                                                                                                                                                                                                                                                                                                                                                                                                                                                                                                                                                                                                                                                                                                                                                                                                                                                                                                                                                                                                                                                                                                                                                             |                     |                      | •                    | •                 |
| Body coloured front bumper and outside door handles, grille with chrome accents. Outside mirrors (with black lower section) with side indicator lights and electric adjustment. Body coloured rear bumper, chrome accent on boot and a single exhaust, chrome window surrounds. Chrome door handle accents on GLX and ZR                                                                                                                                                                                                                                                                                                                                                                                                                                                                                                                                                                                                                                                                                                                                                                                                                                                                                                                                                                                                                                                                                                                                                                                                                                                                                                                                                                                                                                                                                                                                                                                                                                                                                                                                                                                                       |                     | •                    | •                    |                   |
| Windscreen wipers - Variable intermittent and mist functions                                                                                                                                                                                                                                                                                                                                                                                                                                                                                                                                                                                                                                                                                                                                                                                                                                                                                                                                                                                                                                                                                                                                                                                                                                                                                                                                                                                                                                                                                                                                                                                                                                                                                                                                                                                                                                                                                                                                                                                                                                                                   | •                   | •                    | •                    | Rain-sei          |
|                                                                                                                                                                                                                                                                                                                                                                                                                                                                                                                                                                                                                                                                                                                                                                                                                                                                                                                                                                                                                                                                                                                                                                                                                                                                                                                                                                                                                                                                                                                                                                                                                                                                                                                                                                                                                                                                                                                                                                                                                                                                                                                                |                     |                      |                      |                   |
| Interior trims - Black fabric seat material and side bolsters.  Interior trims - Genuine black leather seat facings with synthetic side bolsters.                                                                                                                                                                                                                                                                                                                                                                                                                                                                                                                                                                                                                                                                                                                                                                                                                                                                                                                                                                                                                                                                                                                                                                                                                                                                                                                                                                                                                                                                                                                                                                                                                                                                                                                                                                                                                                                                                                                                                                              | •                   | •                    | •                    |                   |
| Instrument panel - Soft padded upper section with leather-like grain texture. Silver metal style accents on audio surrounds, air registers and gear lever                                                                                                                                                                                                                                                                                                                                                                                                                                                                                                                                                                                                                                                                                                                                                                                                                                                                                                                                                                                                                                                                                                                                                                                                                                                                                                                                                                                                                                                                                                                                                                                                                                                                                                                                                                                                                                                                                                                                                                      | Gloss black         | Gloss black          | Gloss black          | Black ca          |
| Britan Br | appearance          | appearance           | appearance           | appeara           |
| Drivers seat - With slide, recline and vertical height adjustments. Power lumbar and knee adjustments in ZR.                                                                                                                                                                                                                                                                                                                                                                                                                                                                                                                                                                                                                                                                                                                                                                                                                                                                                                                                                                                                                                                                                                                                                                                                                                                                                                                                                                                                                                                                                                                                                                                                                                                                                                                                                                                                                                                                                                                                                                                                                   | •                   | •                    | •                    | •                 |
| Passenger seat - With slide and recline adjustments. Rear seat - 60/40 split folding, left and right release levers and centre armrest with cup holders                                                                                                                                                                                                                                                                                                                                                                                                                                                                                                                                                                                                                                                                                                                                                                                                                                                                                                                                                                                                                                                                                                                                                                                                                                                                                                                                                                                                                                                                                                                                                                                                                                                                                                                                                                                                                                                                                                                                                                        | Unathana            | Unathana             | l andhan             | 141-              |
| Steering wheel - 3-spoke with cruise control, audio, phone and display switches, tilt and telescopic adjustment; paddle shifts for ZR                                                                                                                                                                                                                                                                                                                                                                                                                                                                                                                                                                                                                                                                                                                                                                                                                                                                                                                                                                                                                                                                                                                                                                                                                                                                                                                                                                                                                                                                                                                                                                                                                                                                                                                                                                                                                                                                                                                                                                                          | Urethane            | Urethane             | Leather              | Leath             |
| Air conditioning - Manual with dial type controls and pollen filter  Air conditioning - Automatic circle ages of limits control with such button control. I CD accompand called filter                                                                                                                                                                                                                                                                                                                                                                                                                                                                                                                                                                                                                                                                                                                                                                                                                                                                                                                                                                                                                                                                                                                                                                                                                                                                                                                                                                                                                                                                                                                                                                                                                                                                                                                                                                                                                                                                                                                                         | •                   | <u> </u>             | •                    |                   |
| Air conditioning - Automatic single zone climate control with push button controls, LCD screen and pollen filter  Cruise control                                                                                                                                                                                                                                                                                                                                                                                                                                                                                                                                                                                                                                                                                                                                                                                                                                                                                                                                                                                                                                                                                                                                                                                                                                                                                                                                                                                                                                                                                                                                                                                                                                                                                                                                                                                                                                                                                                                                                                                               |                     |                      | •                    | •                 |
| Illuminated entry system                                                                                                                                                                                                                                                                                                                                                                                                                                                                                                                                                                                                                                                                                                                                                                                                                                                                                                                                                                                                                                                                                                                                                                                                                                                                                                                                                                                                                                                                                                                                                                                                                                                                                                                                                                                                                                                                                                                                                                                                                                                                                                       | •                   | •                    | •                    | •                 |
| Inside rear view mirror - Manual day/night anti-glare function (automatic anti-glare function for ZR)                                                                                                                                                                                                                                                                                                                                                                                                                                                                                                                                                                                                                                                                                                                                                                                                                                                                                                                                                                                                                                                                                                                                                                                                                                                                                                                                                                                                                                                                                                                                                                                                                                                                                                                                                                                                                                                                                                                                                                                                                          | •                   | •                    | •                    | Electrochr        |
| Storage - Centre console box, door pockets with front cup and rear bottle holders, glove box with lamp, front storage tray in centre console, sunglasses holder.                                                                                                                                                                                                                                                                                                                                                                                                                                                                                                                                                                                                                                                                                                                                                                                                                                                                                                                                                                                                                                                                                                                                                                                                                                                                                                                                                                                                                                                                                                                                                                                                                                                                                                                                                                                                                                                                                                                                                               | •                   | •                    | •                    | - Liectrociii     |
| Meters - Three ring style with speedometer, tachometer, fuel gauge and LCD Multi-Information Display (MID)                                                                                                                                                                                                                                                                                                                                                                                                                                                                                                                                                                                                                                                                                                                                                                                                                                                                                                                                                                                                                                                                                                                                                                                                                                                                                                                                                                                                                                                                                                                                                                                                                                                                                                                                                                                                                                                                                                                                                                                                                     | •                   |                      |                      |                   |
| Meters - Two ring style with speedometer, tachometer, fuel gauge, large Multi-Information Display (MID) with meter illumination control sensor                                                                                                                                                                                                                                                                                                                                                                                                                                                                                                                                                                                                                                                                                                                                                                                                                                                                                                                                                                                                                                                                                                                                                                                                                                                                                                                                                                                                                                                                                                                                                                                                                                                                                                                                                                                                                                                                                                                                                                                 |                     |                      | •                    |                   |
| Multi-Information Display (MID) with average fuel consumption, cruising range, Eco driving indicator zone display (CVT only) and outside temperature display                                                                                                                                                                                                                                                                                                                                                                                                                                                                                                                                                                                                                                                                                                                                                                                                                                                                                                                                                                                                                                                                                                                                                                                                                                                                                                                                                                                                                                                                                                                                                                                                                                                                                                                                                                                                                                                                                                                                                                   | •                   | •                    |                      |                   |
| Multi-Information Display (MID) with current and average fuel consumption, cruising range, average vehicle speed, driving time, Eco driving indicator zone display                                                                                                                                                                                                                                                                                                                                                                                                                                                                                                                                                                                                                                                                                                                                                                                                                                                                                                                                                                                                                                                                                                                                                                                                                                                                                                                                                                                                                                                                                                                                                                                                                                                                                                                                                                                                                                                                                                                                                             |                     |                      |                      |                   |
| (CVT only), outside temperature and messages display                                                                                                                                                                                                                                                                                                                                                                                                                                                                                                                                                                                                                                                                                                                                                                                                                                                                                                                                                                                                                                                                                                                                                                                                                                                                                                                                                                                                                                                                                                                                                                                                                                                                                                                                                                                                                                                                                                                                                                                                                                                                           |                     |                      | •                    | •                 |
| Audio - 6.1" touchscreen display audio with radio, single disc CD player, AUX port, USB connection, Bluetooth handsfree phone capability and audio streaming,                                                                                                                                                                                                                                                                                                                                                                                                                                                                                                                                                                                                                                                                                                                                                                                                                                                                                                                                                                                                                                                                                                                                                                                                                                                                                                                                                                                                                                                                                                                                                                                                                                                                                                                                                                                                                                                                                                                                                                  |                     |                      |                      |                   |
| phone book, voice recognition. Six speakers                                                                                                                                                                                                                                                                                                                                                                                                                                                                                                                                                                                                                                                                                                                                                                                                                                                                                                                                                                                                                                                                                                                                                                                                                                                                                                                                                                                                                                                                                                                                                                                                                                                                                                                                                                                                                                                                                                                                                                                                                                                                                    | •                   | •                    | •                    | •                 |
| Satellite Navigation with SUNA traffic                                                                                                                                                                                                                                                                                                                                                                                                                                                                                                                                                                                                                                                                                                                                                                                                                                                                                                                                                                                                                                                                                                                                                                                                                                                                                                                                                                                                                                                                                                                                                                                                                                                                                                                                                                                                                                                                                                                                                                                                                                                                                         |                     |                      |                      | •                 |
| 5 star ANCAP rating                                                                                                                                                                                                                                                                                                                                                                                                                                                                                                                                                                                                                                                                                                                                                                                                                                                                                                                                                                                                                                                                                                                                                                                                                                                                                                                                                                                                                                                                                                                                                                                                                                                                                                                                                                                                                                                                                                                                                                                                                                                                                                            | •                   | •                    | •                    | •                 |
| Airbag system - Driver and passenger front, front side, front/rear curtain shield and driver's knee                                                                                                                                                                                                                                                                                                                                                                                                                                                                                                                                                                                                                                                                                                                                                                                                                                                                                                                                                                                                                                                                                                                                                                                                                                                                                                                                                                                                                                                                                                                                                                                                                                                                                                                                                                                                                                                                                                                                                                                                                            | •                   | •                    | •                    | •                 |
| Engine immobiliser                                                                                                                                                                                                                                                                                                                                                                                                                                                                                                                                                                                                                                                                                                                                                                                                                                                                                                                                                                                                                                                                                                                                                                                                                                                                                                                                                                                                                                                                                                                                                                                                                                                                                                                                                                                                                                                                                                                                                                                                                                                                                                             | •                   | •                    | •                    | With al           |
| Child seat fixing points - 2 x ISOFIX, 3 x tether anchor bracket. Child proof rear door locks                                                                                                                                                                                                                                                                                                                                                                                                                                                                                                                                                                                                                                                                                                                                                                                                                                                                                                                                                                                                                                                                                                                                                                                                                                                                                                                                                                                                                                                                                                                                                                                                                                                                                                                                                                                                                                                                                                                                                                                                                                  | •                   | •                    | •                    | •                 |
| Seat belts - Front: 3-point, ELR, pre-tensioners and force limiters, height adjustable seat belt anchors. Rear: 3 x 3-point ELR                                                                                                                                                                                                                                                                                                                                                                                                                                                                                                                                                                                                                                                                                                                                                                                                                                                                                                                                                                                                                                                                                                                                                                                                                                                                                                                                                                                                                                                                                                                                                                                                                                                                                                                                                                                                                                                                                                                                                                                                | •                   | •                    | •                    |                   |
| Wireless central door locking                                                                                                                                                                                                                                                                                                                                                                                                                                                                                                                                                                                                                                                                                                                                                                                                                                                                                                                                                                                                                                                                                                                                                                                                                                                                                                                                                                                                                                                                                                                                                                                                                                                                                                                                                                                                                                                                                                                                                                                                                                                                                                  | •                   | •                    | •                    | •                 |
| Smart key system with driver's door and luggage door touch sensors                                                                                                                                                                                                                                                                                                                                                                                                                                                                                                                                                                                                                                                                                                                                                                                                                                                                                                                                                                                                                                                                                                                                                                                                                                                                                                                                                                                                                                                                                                                                                                                                                                                                                                                                                                                                                                                                                                                                                                                                                                                             |                     |                      | •                    | •                 |
| Vehicle Stability Control (VSC) and Traction Control (TRC) with on/off switch                                                                                                                                                                                                                                                                                                                                                                                                                                                                                                                                                                                                                                                                                                                                                                                                                                                                                                                                                                                                                                                                                                                                                                                                                                                                                                                                                                                                                                                                                                                                                                                                                                                                                                                                                                                                                                                                                                                                                                                                                                                  | •                   | •                    | •                    | •                 |
| December of the country of the state of the lines                                                                                                                                                                                                                                                                                                                                                                                                                                                                                                                                                                                                                                                                                                                                                                                                                                                                                                                                                                                                                                                                                                                                                                                                                                                                                                                                                                                                                                                                                                                                                                                                                                                                                                                                                                                                                                                                                                                                                                                                                                                                              | •                   | •                    | •                    | •                 |
| Reversing monitor with static guide lines                                                                                                                                                                                                                                                                                                                                                                                                                                                                                                                                                                                                                                                                                                                                                                                                                                                                                                                                                                                                                                                                                                                                                                                                                                                                                                                                                                                                                                                                                                                                                                                                                                                                                                                                                                                                                                                                                                                                                                                                                                                                                      | Rear                | Rear                 | Front and rear       | Front and         |
| Park assist sensors with on/off switch                                                                                                                                                                                                                                                                                                                                                                                                                                                                                                                                                                                                                                                                                                                                                                                                                                                                                                                                                                                                                                                                                                                                                                                                                                                                                                                                                                                                                                                                                                                                                                                                                                                                                                                                                                                                                                                                                                                                                                                                                                                                                         | 4620                | 4620                 | 4620                 | 4620              |
| Park assist sensors with on/off switch                                                                                                                                                                                                                                                                                                                                                                                                                                                                                                                                                                                                                                                                                                                                                                                                                                                                                                                                                                                                                                                                                                                                                                                                                                                                                                                                                                                                                                                                                                                                                                                                                                                                                                                                                                                                                                                                                                                                                                                                                                                                                         | .020                | 1776/1460            | 1776/1460            | 1776/14           |
| Park assist sensors with on/off switch  Overall length (mm)                                                                                                                                                                                                                                                                                                                                                                                                                                                                                                                                                                                                                                                                                                                                                                                                                                                                                                                                                                                                                                                                                                                                                                                                                                                                                                                                                                                                                                                                                                                                                                                                                                                                                                                                                                                                                                                                                                                                                                                                                                                                    | 1776/1460           |                      | 2700                 | 2700              |
| Park assist sensors with on/off switch  Overall length (mm)  Overall width / height (mm)                                                                                                                                                                                                                                                                                                                                                                                                                                                                                                                                                                                                                                                                                                                                                                                                                                                                                                                                                                                                                                                                                                                                                                                                                                                                                                                                                                                                                                                                                                                                                                                                                                                                                                                                                                                                                                                                                                                                                                                                                                       | 1776/1460<br>2700   | 2700                 | 2.00                 | 2,00              |
| Park assist sensors with on/off switch  Overall length (mm)  Overall width / height (mm)  Wheelbase (mm)                                                                                                                                                                                                                                                                                                                                                                                                                                                                                                                                                                                                                                                                                                                                                                                                                                                                                                                                                                                                                                                                                                                                                                                                                                                                                                                                                                                                                                                                                                                                                                                                                                                                                                                                                                                                                                                                                                                                                                                                                       | 2700                | 2700<br>1735         | 1740                 | 1750              |
| Park assist sensors with on/off switch  Overall length (mm)  Overall width / height (mm)  Wheelbase (mm)  Gross vehicle weight (kg)                                                                                                                                                                                                                                                                                                                                                                                                                                                                                                                                                                                                                                                                                                                                                                                                                                                                                                                                                                                                                                                                                                                                                                                                                                                                                                                                                                                                                                                                                                                                                                                                                                                                                                                                                                                                                                                                                                                                                                                            |                     | 2700<br>1735<br>1280 | 1740<br>1285         | 1750              |
| Park assist sensors with on/off switch  Overall length (mm)  Overall width / height (mm)  Wheelbase (mm)                                                                                                                                                                                                                                                                                                                                                                                                                                                                                                                                                                                                                                                                                                                                                                                                                                                                                                                                                                                                                                                                                                                                                                                                                                                                                                                                                                                                                                                                                                                                                                                                                                                                                                                                                                                                                                                                                                                                                                                                                       | 2700<br>1705        | 1735                 |                      |                   |