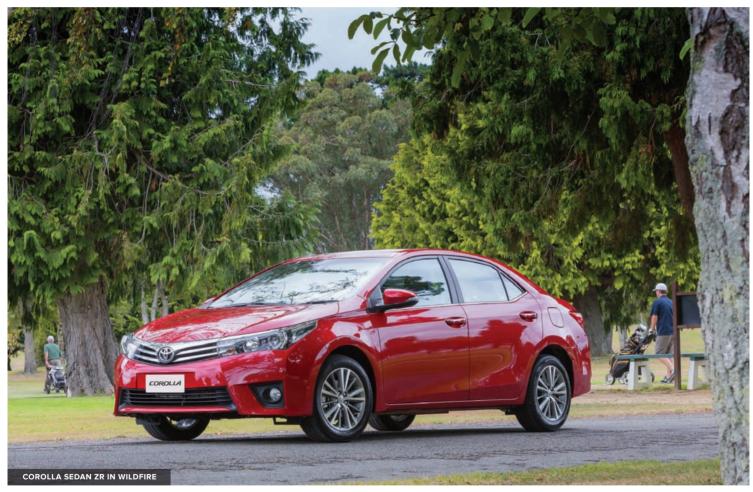

TOYOTA | Believe

COROLLA

| DROLLA SEDAN SPECIFICATIONS                                                                                                                                                                                                                                                                                                                                                                                                                                                                                                                                                                                                                                                                                                                                                                                                                                                                                                                                                                                                                                                                                                                                                                                                                                                                                                                                                                                                                                                                                                                                                                                                                                                                                                                                                                                                                                                                                                                                                                                                                                                                                                    | COROLLA GX<br>SEDAN | COROLLA GX<br>SEDAN  | COROLLA GLX<br>SEDAN | COROLLA:<br>SEDAN |
|--------------------------------------------------------------------------------------------------------------------------------------------------------------------------------------------------------------------------------------------------------------------------------------------------------------------------------------------------------------------------------------------------------------------------------------------------------------------------------------------------------------------------------------------------------------------------------------------------------------------------------------------------------------------------------------------------------------------------------------------------------------------------------------------------------------------------------------------------------------------------------------------------------------------------------------------------------------------------------------------------------------------------------------------------------------------------------------------------------------------------------------------------------------------------------------------------------------------------------------------------------------------------------------------------------------------------------------------------------------------------------------------------------------------------------------------------------------------------------------------------------------------------------------------------------------------------------------------------------------------------------------------------------------------------------------------------------------------------------------------------------------------------------------------------------------------------------------------------------------------------------------------------------------------------------------------------------------------------------------------------------------------------------------------------------------------------------------------------------------------------------|---------------------|----------------------|----------------------|-------------------|
|                                                                                                                                                                                                                                                                                                                                                                                                                                                                                                                                                                                                                                                                                                                                                                                                                                                                                                                                                                                                                                                                                                                                                                                                                                                                                                                                                                                                                                                                                                                                                                                                                                                                                                                                                                                                                                                                                                                                                                                                                                                                                                                                | MANUAL              | CVT                  | CVT                  | CVT               |
| 1.8 Litre, 4 cylinder, in-line, 16 valve Double Over Head Cam (DOHC) with Dual Variable Valve Timing-intelligent (VVT-i). Maximum power 103kW at 6400rpm.  Maximum torque 173Nm at 4000rpm                                                                                                                                                                                                                                                                                                                                                                                                                                                                                                                                                                                                                                                                                                                                                                                                                                                                                                                                                                                                                                                                                                                                                                                                                                                                                                                                                                                                                                                                                                                                                                                                                                                                                                                                                                                                                                                                                                                                     | •                   | •                    | •                    | •                 |
| Fuel type - 91 octane or higher is recommended                                                                                                                                                                                                                                                                                                                                                                                                                                                                                                                                                                                                                                                                                                                                                                                                                                                                                                                                                                                                                                                                                                                                                                                                                                                                                                                                                                                                                                                                                                                                                                                                                                                                                                                                                                                                                                                                                                                                                                                                                                                                                 | •                   | •                    | •                    | •                 |
| Drive type - Front wheel drive                                                                                                                                                                                                                                                                                                                                                                                                                                                                                                                                                                                                                                                                                                                                                                                                                                                                                                                                                                                                                                                                                                                                                                                                                                                                                                                                                                                                                                                                                                                                                                                                                                                                                                                                                                                                                                                                                                                                                                                                                                                                                                 | •                   | •                    | •                    | •                 |
| Fuel economy - Combined ECE101/01                                                                                                                                                                                                                                                                                                                                                                                                                                                                                                                                                                                                                                                                                                                                                                                                                                                                                                                                                                                                                                                                                                                                                                                                                                                                                                                                                                                                                                                                                                                                                                                                                                                                                                                                                                                                                                                                                                                                                                                                                                                                                              | 7L/100km            | 6.6L/100km           | 6.6L/100km           | 6.6L/100          |
| CO <sub>2</sub> emissions - Combined ADR81/02                                                                                                                                                                                                                                                                                                                                                                                                                                                                                                                                                                                                                                                                                                                                                                                                                                                                                                                                                                                                                                                                                                                                                                                                                                                                                                                                                                                                                                                                                                                                                                                                                                                                                                                                                                                                                                                                                                                                                                                                                                                                                  | 162g/km             | 153g/km              | 153g/km              | 153g/k            |
| Transmission - 6-speed manual                                                                                                                                                                                                                                                                                                                                                                                                                                                                                                                                                                                                                                                                                                                                                                                                                                                                                                                                                                                                                                                                                                                                                                                                                                                                                                                                                                                                                                                                                                                                                                                                                                                                                                                                                                                                                                                                                                                                                                                                                                                                                                  | •                   |                      | •                    | D 111 1           |
| Transmission - Continuously Variable Transmission (CVT) with 7-speed sport sequential manual mode, uphill and downhill shift control and flex lock-up control                                                                                                                                                                                                                                                                                                                                                                                                                                                                                                                                                                                                                                                                                                                                                                                                                                                                                                                                                                                                                                                                                                                                                                                                                                                                                                                                                                                                                                                                                                                                                                                                                                                                                                                                                                                                                                                                                                                                                                  |                     | •                    | •                    | Paddle sh         |
| Brakes - Front - Power-assisted ventilated disc                                                                                                                                                                                                                                                                                                                                                                                                                                                                                                                                                                                                                                                                                                                                                                                                                                                                                                                                                                                                                                                                                                                                                                                                                                                                                                                                                                                                                                                                                                                                                                                                                                                                                                                                                                                                                                                                                                                                                                                                                                                                                | •                   | •                    | •                    | •                 |
| Brakes - Rear - Power-assisted solid disc                                                                                                                                                                                                                                                                                                                                                                                                                                                                                                                                                                                                                                                                                                                                                                                                                                                                                                                                                                                                                                                                                                                                                                                                                                                                                                                                                                                                                                                                                                                                                                                                                                                                                                                                                                                                                                                                                                                                                                                                                                                                                      | •                   | •                    | •                    | •                 |
| Anti-lock Braking System (ABS), Electronic Brake-force Distribution (EBD) and Brake Assist (BA)                                                                                                                                                                                                                                                                                                                                                                                                                                                                                                                                                                                                                                                                                                                                                                                                                                                                                                                                                                                                                                                                                                                                                                                                                                                                                                                                                                                                                                                                                                                                                                                                                                                                                                                                                                                                                                                                                                                                                                                                                                | •                   | •                    | •                    | •                 |
| Suspension - Front - MacPherson strut and stabiliser bar                                                                                                                                                                                                                                                                                                                                                                                                                                                                                                                                                                                                                                                                                                                                                                                                                                                                                                                                                                                                                                                                                                                                                                                                                                                                                                                                                                                                                                                                                                                                                                                                                                                                                                                                                                                                                                                                                                                                                                                                                                                                       | •                   | •                    | •                    | •                 |
| Suspension - Rear - Torsion Beam and stabiliser bar                                                                                                                                                                                                                                                                                                                                                                                                                                                                                                                                                                                                                                                                                                                                                                                                                                                                                                                                                                                                                                                                                                                                                                                                                                                                                                                                                                                                                                                                                                                                                                                                                                                                                                                                                                                                                                                                                                                                                                                                                                                                            | •                   | •                    | •                    | •                 |
| Wheels                                                                                                                                                                                                                                                                                                                                                                                                                                                                                                                                                                                                                                                                                                                                                                                                                                                                                                                                                                                                                                                                                                                                                                                                                                                                                                                                                                                                                                                                                                                                                                                                                                                                                                                                                                                                                                                                                                                                                                                                                                                                                                                         | 15" steel           | 15" steel            | 16" alloy            | 16" all           |
| Spare wheel - Full size                                                                                                                                                                                                                                                                                                                                                                                                                                                                                                                                                                                                                                                                                                                                                                                                                                                                                                                                                                                                                                                                                                                                                                                                                                                                                                                                                                                                                                                                                                                                                                                                                                                                                                                                                                                                                                                                                                                                                                                                                                                                                                        | •                   | •                    | •                    | •                 |
| Headlights - Halogen high beam/ halogen low beam with manual levelling                                                                                                                                                                                                                                                                                                                                                                                                                                                                                                                                                                                                                                                                                                                                                                                                                                                                                                                                                                                                                                                                                                                                                                                                                                                                                                                                                                                                                                                                                                                                                                                                                                                                                                                                                                                                                                                                                                                                                                                                                                                         | •                   | •                    | •                    |                   |
| Headlights - LED high beam /LED low beam with automatic levelling, LED Daytime Running Lights (DRL) and light control system (auto on/off)                                                                                                                                                                                                                                                                                                                                                                                                                                                                                                                                                                                                                                                                                                                                                                                                                                                                                                                                                                                                                                                                                                                                                                                                                                                                                                                                                                                                                                                                                                                                                                                                                                                                                                                                                                                                                                                                                                                                                                                     |                     |                      |                      |                   |
| Fog lights - Front                                                                                                                                                                                                                                                                                                                                                                                                                                                                                                                                                                                                                                                                                                                                                                                                                                                                                                                                                                                                                                                                                                                                                                                                                                                                                                                                                                                                                                                                                                                                                                                                                                                                                                                                                                                                                                                                                                                                                                                                                                                                                                             |                     |                      | •                    | •                 |
| Body coloured front bumper and outside door handles, grille with chrome accents. Outside mirrors (with black lower section) with side indicator lights and electric adjustment. Body coloured rear bumper, chrome accent on boot and a single exhaust, chrome window surrounds. Chrome door handle accents on GLX and ZR                                                                                                                                                                                                                                                                                                                                                                                                                                                                                                                                                                                                                                                                                                                                                                                                                                                                                                                                                                                                                                                                                                                                                                                                                                                                                                                                                                                                                                                                                                                                                                                                                                                                                                                                                                                                       |                     | •                    | •                    |                   |
| Windscreen wipers - Variable intermittent and mist functions                                                                                                                                                                                                                                                                                                                                                                                                                                                                                                                                                                                                                                                                                                                                                                                                                                                                                                                                                                                                                                                                                                                                                                                                                                                                                                                                                                                                                                                                                                                                                                                                                                                                                                                                                                                                                                                                                                                                                                                                                                                                   | •                   | •                    | •                    | Rain-sei          |
|                                                                                                                                                                                                                                                                                                                                                                                                                                                                                                                                                                                                                                                                                                                                                                                                                                                                                                                                                                                                                                                                                                                                                                                                                                                                                                                                                                                                                                                                                                                                                                                                                                                                                                                                                                                                                                                                                                                                                                                                                                                                                                                                |                     |                      |                      |                   |
| Interior trims - Black fabric seat material and side bolsters.  Interior trims - Genuine black leather seat facings with synthetic side bolsters.                                                                                                                                                                                                                                                                                                                                                                                                                                                                                                                                                                                                                                                                                                                                                                                                                                                                                                                                                                                                                                                                                                                                                                                                                                                                                                                                                                                                                                                                                                                                                                                                                                                                                                                                                                                                                                                                                                                                                                              | •                   | •                    | •                    |                   |
| Instrument panel - Soft padded upper section with leather-like grain texture. Silver metal style accents on audio surrounds, air registers and gear lever                                                                                                                                                                                                                                                                                                                                                                                                                                                                                                                                                                                                                                                                                                                                                                                                                                                                                                                                                                                                                                                                                                                                                                                                                                                                                                                                                                                                                                                                                                                                                                                                                                                                                                                                                                                                                                                                                                                                                                      | Gloss black         | Gloss black          | Gloss black          | Black ca          |
| Britan Br | appearance          | appearance           | appearance           | appeara           |
| Drivers seat - With slide, recline and vertical height adjustments. Power lumbar and knee adjustments in ZR.                                                                                                                                                                                                                                                                                                                                                                                                                                                                                                                                                                                                                                                                                                                                                                                                                                                                                                                                                                                                                                                                                                                                                                                                                                                                                                                                                                                                                                                                                                                                                                                                                                                                                                                                                                                                                                                                                                                                                                                                                   | •                   | •                    | •                    | •                 |
| Passenger seat - With slide and recline adjustments. Rear seat - 60/40 split folding, left and right release levers and centre armrest with cup holders                                                                                                                                                                                                                                                                                                                                                                                                                                                                                                                                                                                                                                                                                                                                                                                                                                                                                                                                                                                                                                                                                                                                                                                                                                                                                                                                                                                                                                                                                                                                                                                                                                                                                                                                                                                                                                                                                                                                                                        | Unathana            | Unathana             | l andhan             | 141-              |
| Steering wheel - 3-spoke with cruise control, audio, phone and display switches, tilt and telescopic adjustment; paddle shifts for ZR                                                                                                                                                                                                                                                                                                                                                                                                                                                                                                                                                                                                                                                                                                                                                                                                                                                                                                                                                                                                                                                                                                                                                                                                                                                                                                                                                                                                                                                                                                                                                                                                                                                                                                                                                                                                                                                                                                                                                                                          | Urethane            | Urethane             | Leather              | Leath             |
| Air conditioning - Manual with dial type controls and pollen filter  Air conditioning - Automatic circle ages of limits control with such button control. I CD accompand called filter                                                                                                                                                                                                                                                                                                                                                                                                                                                                                                                                                                                                                                                                                                                                                                                                                                                                                                                                                                                                                                                                                                                                                                                                                                                                                                                                                                                                                                                                                                                                                                                                                                                                                                                                                                                                                                                                                                                                         | •                   | <u> </u>             | •                    |                   |
| Air conditioning - Automatic single zone climate control with push button controls, LCD screen and pollen filter  Cruise control                                                                                                                                                                                                                                                                                                                                                                                                                                                                                                                                                                                                                                                                                                                                                                                                                                                                                                                                                                                                                                                                                                                                                                                                                                                                                                                                                                                                                                                                                                                                                                                                                                                                                                                                                                                                                                                                                                                                                                                               |                     |                      | •                    | •                 |
| Illuminated entry system                                                                                                                                                                                                                                                                                                                                                                                                                                                                                                                                                                                                                                                                                                                                                                                                                                                                                                                                                                                                                                                                                                                                                                                                                                                                                                                                                                                                                                                                                                                                                                                                                                                                                                                                                                                                                                                                                                                                                                                                                                                                                                       | •                   | •                    | •                    | •                 |
| Inside rear view mirror - Manual day/night anti-glare function (automatic anti-glare function for ZR)                                                                                                                                                                                                                                                                                                                                                                                                                                                                                                                                                                                                                                                                                                                                                                                                                                                                                                                                                                                                                                                                                                                                                                                                                                                                                                                                                                                                                                                                                                                                                                                                                                                                                                                                                                                                                                                                                                                                                                                                                          | •                   | •                    | •                    | Electrochr        |
| Storage - Centre console box, door pockets with front cup and rear bottle holders, glove box with lamp, front storage tray in centre console, sunglasses holder.                                                                                                                                                                                                                                                                                                                                                                                                                                                                                                                                                                                                                                                                                                                                                                                                                                                                                                                                                                                                                                                                                                                                                                                                                                                                                                                                                                                                                                                                                                                                                                                                                                                                                                                                                                                                                                                                                                                                                               | •                   | •                    | •                    | - Liectrociii     |
| Meters - Three ring style with speedometer, tachometer, fuel gauge and LCD Multi-Information Display (MID)                                                                                                                                                                                                                                                                                                                                                                                                                                                                                                                                                                                                                                                                                                                                                                                                                                                                                                                                                                                                                                                                                                                                                                                                                                                                                                                                                                                                                                                                                                                                                                                                                                                                                                                                                                                                                                                                                                                                                                                                                     | •                   |                      |                      |                   |
| Meters - Two ring style with speedometer, tachometer, fuel gauge, large Multi-Information Display (MID) with meter illumination control sensor                                                                                                                                                                                                                                                                                                                                                                                                                                                                                                                                                                                                                                                                                                                                                                                                                                                                                                                                                                                                                                                                                                                                                                                                                                                                                                                                                                                                                                                                                                                                                                                                                                                                                                                                                                                                                                                                                                                                                                                 |                     |                      | •                    |                   |
| Multi-Information Display (MID) with average fuel consumption, cruising range, Eco driving indicator zone display (CVT only) and outside temperature display                                                                                                                                                                                                                                                                                                                                                                                                                                                                                                                                                                                                                                                                                                                                                                                                                                                                                                                                                                                                                                                                                                                                                                                                                                                                                                                                                                                                                                                                                                                                                                                                                                                                                                                                                                                                                                                                                                                                                                   | •                   | •                    |                      |                   |
| Multi-Information Display (MID) with current and average fuel consumption, cruising range, average vehicle speed, driving time, Eco driving indicator zone display                                                                                                                                                                                                                                                                                                                                                                                                                                                                                                                                                                                                                                                                                                                                                                                                                                                                                                                                                                                                                                                                                                                                                                                                                                                                                                                                                                                                                                                                                                                                                                                                                                                                                                                                                                                                                                                                                                                                                             |                     |                      |                      |                   |
| (CVT only), outside temperature and messages display                                                                                                                                                                                                                                                                                                                                                                                                                                                                                                                                                                                                                                                                                                                                                                                                                                                                                                                                                                                                                                                                                                                                                                                                                                                                                                                                                                                                                                                                                                                                                                                                                                                                                                                                                                                                                                                                                                                                                                                                                                                                           |                     |                      | •                    | •                 |
| Audio - 6.1" touchscreen display audio with radio, single disc CD player, AUX port, USB connection, Bluetooth handsfree phone capability and audio streaming,                                                                                                                                                                                                                                                                                                                                                                                                                                                                                                                                                                                                                                                                                                                                                                                                                                                                                                                                                                                                                                                                                                                                                                                                                                                                                                                                                                                                                                                                                                                                                                                                                                                                                                                                                                                                                                                                                                                                                                  |                     |                      |                      |                   |
| phone book, voice recognition. Six speakers                                                                                                                                                                                                                                                                                                                                                                                                                                                                                                                                                                                                                                                                                                                                                                                                                                                                                                                                                                                                                                                                                                                                                                                                                                                                                                                                                                                                                                                                                                                                                                                                                                                                                                                                                                                                                                                                                                                                                                                                                                                                                    | •                   | •                    | •                    | •                 |
| Satellite Navigation with SUNA traffic                                                                                                                                                                                                                                                                                                                                                                                                                                                                                                                                                                                                                                                                                                                                                                                                                                                                                                                                                                                                                                                                                                                                                                                                                                                                                                                                                                                                                                                                                                                                                                                                                                                                                                                                                                                                                                                                                                                                                                                                                                                                                         |                     |                      |                      | •                 |
| 5 star ANCAP rating                                                                                                                                                                                                                                                                                                                                                                                                                                                                                                                                                                                                                                                                                                                                                                                                                                                                                                                                                                                                                                                                                                                                                                                                                                                                                                                                                                                                                                                                                                                                                                                                                                                                                                                                                                                                                                                                                                                                                                                                                                                                                                            | •                   | •                    | •                    | •                 |
| Airbag system - Driver and passenger front, front side, front/rear curtain shield and driver's knee                                                                                                                                                                                                                                                                                                                                                                                                                                                                                                                                                                                                                                                                                                                                                                                                                                                                                                                                                                                                                                                                                                                                                                                                                                                                                                                                                                                                                                                                                                                                                                                                                                                                                                                                                                                                                                                                                                                                                                                                                            | •                   | •                    | •                    | •                 |
| Engine immobiliser                                                                                                                                                                                                                                                                                                                                                                                                                                                                                                                                                                                                                                                                                                                                                                                                                                                                                                                                                                                                                                                                                                                                                                                                                                                                                                                                                                                                                                                                                                                                                                                                                                                                                                                                                                                                                                                                                                                                                                                                                                                                                                             | •                   | •                    | •                    | With al           |
| Child seat fixing points - 2 x ISOFIX, 3 x tether anchor bracket. Child proof rear door locks                                                                                                                                                                                                                                                                                                                                                                                                                                                                                                                                                                                                                                                                                                                                                                                                                                                                                                                                                                                                                                                                                                                                                                                                                                                                                                                                                                                                                                                                                                                                                                                                                                                                                                                                                                                                                                                                                                                                                                                                                                  | •                   | •                    | •                    | •                 |
| Seat belts - Front: 3-point, ELR, pre-tensioners and force limiters, height adjustable seat belt anchors. Rear: 3 x 3-point ELR                                                                                                                                                                                                                                                                                                                                                                                                                                                                                                                                                                                                                                                                                                                                                                                                                                                                                                                                                                                                                                                                                                                                                                                                                                                                                                                                                                                                                                                                                                                                                                                                                                                                                                                                                                                                                                                                                                                                                                                                | •                   | •                    | •                    |                   |
| Wireless central door locking                                                                                                                                                                                                                                                                                                                                                                                                                                                                                                                                                                                                                                                                                                                                                                                                                                                                                                                                                                                                                                                                                                                                                                                                                                                                                                                                                                                                                                                                                                                                                                                                                                                                                                                                                                                                                                                                                                                                                                                                                                                                                                  | •                   | •                    | •                    | •                 |
| Smart key system with driver's door and luggage door touch sensors                                                                                                                                                                                                                                                                                                                                                                                                                                                                                                                                                                                                                                                                                                                                                                                                                                                                                                                                                                                                                                                                                                                                                                                                                                                                                                                                                                                                                                                                                                                                                                                                                                                                                                                                                                                                                                                                                                                                                                                                                                                             |                     |                      | •                    | •                 |
| Vehicle Stability Control (VSC) and Traction Control (TRC) with on/off switch                                                                                                                                                                                                                                                                                                                                                                                                                                                                                                                                                                                                                                                                                                                                                                                                                                                                                                                                                                                                                                                                                                                                                                                                                                                                                                                                                                                                                                                                                                                                                                                                                                                                                                                                                                                                                                                                                                                                                                                                                                                  | •                   | •                    | •                    | •                 |
| December of the country of the state of the lines                                                                                                                                                                                                                                                                                                                                                                                                                                                                                                                                                                                                                                                                                                                                                                                                                                                                                                                                                                                                                                                                                                                                                                                                                                                                                                                                                                                                                                                                                                                                                                                                                                                                                                                                                                                                                                                                                                                                                                                                                                                                              | •                   | •                    | •                    | •                 |
| Reversing monitor with static guide lines                                                                                                                                                                                                                                                                                                                                                                                                                                                                                                                                                                                                                                                                                                                                                                                                                                                                                                                                                                                                                                                                                                                                                                                                                                                                                                                                                                                                                                                                                                                                                                                                                                                                                                                                                                                                                                                                                                                                                                                                                                                                                      | Rear                | Rear                 | Front and rear       | Front and         |
| Park assist sensors with on/off switch                                                                                                                                                                                                                                                                                                                                                                                                                                                                                                                                                                                                                                                                                                                                                                                                                                                                                                                                                                                                                                                                                                                                                                                                                                                                                                                                                                                                                                                                                                                                                                                                                                                                                                                                                                                                                                                                                                                                                                                                                                                                                         | 4620                | 4620                 | 4620                 | 4620              |
| Park assist sensors with on/off switch                                                                                                                                                                                                                                                                                                                                                                                                                                                                                                                                                                                                                                                                                                                                                                                                                                                                                                                                                                                                                                                                                                                                                                                                                                                                                                                                                                                                                                                                                                                                                                                                                                                                                                                                                                                                                                                                                                                                                                                                                                                                                         | .020                | 1776/1460            | 1776/1460            | 1776/14           |
| Park assist sensors with on/off switch  Overall length (mm)                                                                                                                                                                                                                                                                                                                                                                                                                                                                                                                                                                                                                                                                                                                                                                                                                                                                                                                                                                                                                                                                                                                                                                                                                                                                                                                                                                                                                                                                                                                                                                                                                                                                                                                                                                                                                                                                                                                                                                                                                                                                    | 1776/1460           |                      | 2700                 | 2700              |
| Park assist sensors with on/off switch  Overall length (mm)  Overall width / height (mm)                                                                                                                                                                                                                                                                                                                                                                                                                                                                                                                                                                                                                                                                                                                                                                                                                                                                                                                                                                                                                                                                                                                                                                                                                                                                                                                                                                                                                                                                                                                                                                                                                                                                                                                                                                                                                                                                                                                                                                                                                                       | 1776/1460<br>2700   | 2700                 | 2.00                 | 2,00              |
| Park assist sensors with on/off switch  Overall length (mm)  Overall width / height (mm)  Wheelbase (mm)                                                                                                                                                                                                                                                                                                                                                                                                                                                                                                                                                                                                                                                                                                                                                                                                                                                                                                                                                                                                                                                                                                                                                                                                                                                                                                                                                                                                                                                                                                                                                                                                                                                                                                                                                                                                                                                                                                                                                                                                                       | 2700                | 2700<br>1735         | 1740                 | 1750              |
| Park assist sensors with on/off switch  Overall length (mm)  Overall width / height (mm)  Wheelbase (mm)  Gross vehicle weight (kg)                                                                                                                                                                                                                                                                                                                                                                                                                                                                                                                                                                                                                                                                                                                                                                                                                                                                                                                                                                                                                                                                                                                                                                                                                                                                                                                                                                                                                                                                                                                                                                                                                                                                                                                                                                                                                                                                                                                                                                                            |                     | 2700<br>1735<br>1280 | 1740<br>1285         | 1750              |
| Park assist sensors with on/off switch  Overall length (mm)  Overall width / height (mm)  Wheelbase (mm)                                                                                                                                                                                                                                                                                                                                                                                                                                                                                                                                                                                                                                                                                                                                                                                                                                                                                                                                                                                                                                                                                                                                                                                                                                                                                                                                                                                                                                                                                                                                                                                                                                                                                                                                                                                                                                                                                                                                                                                                                       | 2700<br>1705        | 1735                 |                      |                   |