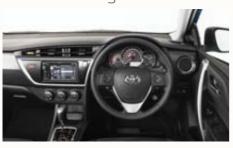

Performance is measured on high grade 2-ring gauges grouped with a large multi-function information display.

Paddle shift is a great way to get more involved with Levin SX performance. Fun is just around the corner when you move the Levin SX to manual mode and change your way up and down the gears with rapid response through all 7-sequential gear steps,

## GLX

Added touches of flair, a higher specification level, more technology and distinctive finishes make GLX a really attractive option for those drivers seeking more.

The GLX's stitched leather steering wheelis also complemented by a leather gear lever. The multi-function 6.1" TFT touchscreen display adds more technology with an SD card input for personal pictures, phone book access capability and email/SMS support capability.