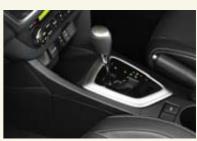

# SX

The introduction of Levin badging for Corolla in New Zealand brings with it a sportier look along with sport seating and higher specification levels.

Your joy of driving in Levin models will be enhanced with the responsive paddle shifting through 7-sequential gear steps.

Performance is measured on high grade 2-ring gauges grouped with a large multi-function information display.

Paddle shift is a great way to get more involved with Levin SX performance. Fun is just around the corner when you move the Levin SX to manual mode and change your way up and down the gears with rapid response through all 7-sequential gear steps,