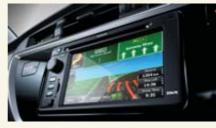

## GLX

Added touches of flair, a higher specification level, more technology and distinctive finishes make GLX a really attractive option for those drivers seeking more.

The GLX's stitched leather steering wheelis also complemented by a leather gear lever. The multi-function 6.1" TFT touchscreen display adds more technology with an SD card input for personal pictures, phone book access capability and email/SMS support capability.

GLX makes parking a breeze with the help of a reversing camera display on the 6.1" touch screen which also shows static backing guide lines.

Rear privacy glass adds to the sleek look of the GLX while providing protection from the heat of direct sunlight.

Corolla GLX Hatch shown accessorised with: 17"x7" 'Pitlane II' Allov Wheels Front Park Assist - 4 Sensor; Headlight Protectors - Acrylic; Weathershields, Slim-line - Acrylic

Audio Visual Navigation (AVN) Unit. Confidently navigate with this 6.1" TFT full colour touchscreen AVN unit. The AVN has all the features of the Display Audio with GPS mapping in 2D/3D display modes and voice guidance to assist in accurate navigation when driving.