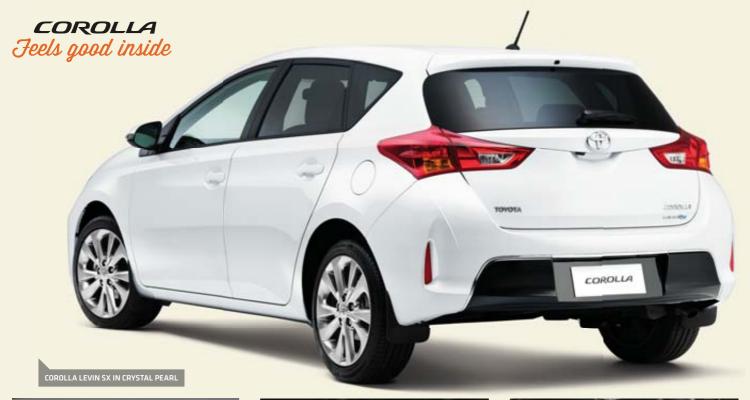

#### ALL COROLLA LEVIN SX IN CRYSTAL PEARL

# SX

The introduction of Levin badging for Corolla in New Zealand brings with it a sportier look along with sport seating and higher specification levels.

Your joy of driving in Levin models will be enhanced with the responsive paddle shifting through 7-sequential gear steps.