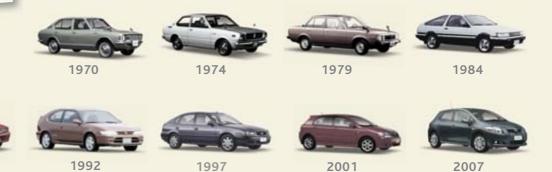

### TOYOTA | Believe

History well made. In October 1966 Toyota introduced what has become the world's most successful car, ever. Toyota called it the Corolla, meaning "crown of a flower". It was small, affordable, well made and when it reached its first export market in Australia just eight months later it was very well received. Since then, over 39 million Corollas have sold worldwide.