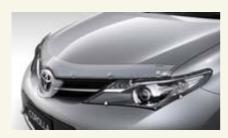

Bonnet Protector and Headlight Protectors - Acrylic. Prevent damage to the bonnet and headlights with these custom fit protectors. They are resistant to cracking and UV discolouration and are easy to keep clean. Fixed with stainless steel hardware so they stay securely attached. Sold separately