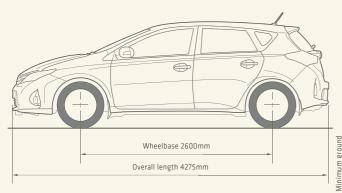

| €               |                      | Overall height 1460mm*      |
|-----------------|----------------------|-----------------------------|
| clearance 140mm | Overall width 1760mm | Overall P<br>or 1465mm with |

| Corolla Hatch dimensions:                      |             |  |  |  |  |  |
|------------------------------------------------|-------------|--|--|--|--|--|
| Gross vehicle weight                           | 1805kg      |  |  |  |  |  |
| Kerb weight (min/max) GX:                      | 1250~1255kg |  |  |  |  |  |
| Kerb weight (min/max) GLX:                     | 1270~1275kg |  |  |  |  |  |
| Kerb weight (min/max) Levin SX/ZR: 1275~1310kg |             |  |  |  |  |  |
| Luggage capacity:                              | 360L        |  |  |  |  |  |
| Seating capacity:                              | 5           |  |  |  |  |  |