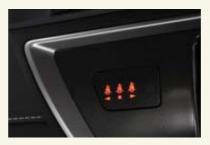

More safety features than ever before. Corolla Hatch has achieved 5 stars in ANCAP testing with standard safety features like Vehicle Stability Control (VSC) and Traction Control (TRC). Added protection also includes a full airbag package with drivers' knee airbag, as well as an emergency brake signal that blinks the hazard lights to alert following drivers in certain braking situations.

With families in mind, a rear seatbelt warning light on the dash alerts the driver when rear passengers are not properly secured.

Pedestrian safety collision measures have also been considered with special impact materials designed into the vehicle. Even the windscreen washers are recessed under the specially engineered bonnet.