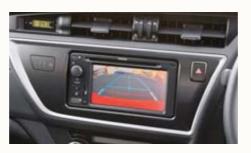

GLX makes parking a breeze with the help of a reversing camera display on the 6.1" touch screen which also shows static backing guide lines.

Rear privacy glass adds to the sleek look of the GLX while providing protection from the heat of direct sunlight.