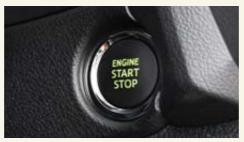

As you touch the handle, the Levin ZR's smart key system unlocks and moves the side mirrors back into position. Once you're settled in behind the wheel, simply depress the brake pedal and push the engine start button. On leaving the Levin ZR, simply touch the sensor on either of the front door handles and the car will lock automatically, arm the immobiliser and alarm system, and move the side mirrors out of harm's way.