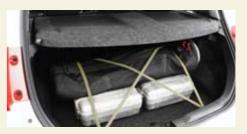

Improved cabin space also comes with increased luggage capacity and wider rear access. When not required, the parcel tray can slide behind the rear seats. Extra storage can be found in the storage wells beneath the rear floor.