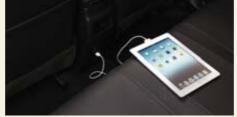

Technology has moved on - so has Corolla Hatch.

Travelling long distance is more entertaining for kids because they can plug their portable media or MP3 devices into the handy 12V accessory connector at the rear of the centre console box.

Audio convenience. All Corolla hatch models are also equipped with Bluetooth hands-free phone compatibility and audio streaming, voice recognition, auxiliary jack and USB input as well as a single CD player and 6 speakers.