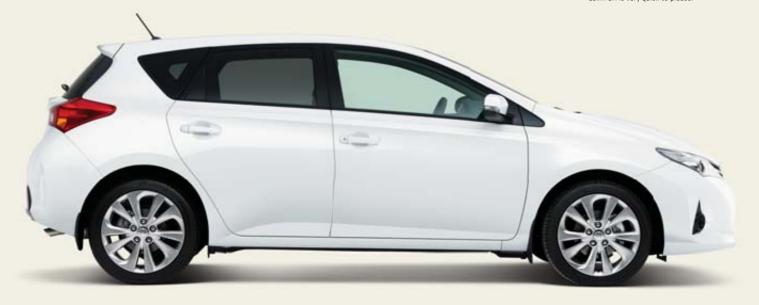

#### Superior performance and improved safety.

known. Each of the four models in the range has a dynamic European inspired look that is

New Corolla Hatch makes its intentions immediately

longer, lower and poised to perform.

Beneath the surface of Corolla hatch is a meticulously designed frame built to absorb collision impacts.

On the outside, each panel flows seamlessly into the next.

Increased power and fuel efficiency, Corolla Hatch's lively 1.8 litre engine now has a Formula-1 inspired Acoustic Control Induction system (ACIS) variable intake system to optimise power and torque while improving fuel efficiency.