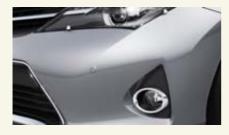

Bonnet Protector and Headlight Protectors - Acrylic. Prevent damage to the bonnet and headlights with these custom fit protectors. They are resistant to cracking and UV discolouration and are easy to keep clean. Fixed with stainless steel hardware so they stay securely attached. Sold separately