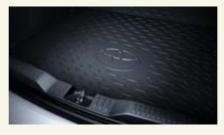

Front Park Assist. This four sensor Front Park Assist system provides audible alerts to help assist with front clearance when parking. The ultrasonic sensors are colour matched to the vehicle.

Cargo Liner - TPE. Protect the cargo area of your Corolla with this all-weather cargo liner. Custom moulded to ensure a secure fit and made from a highly durable and flexible material. Remove and hose off for easy cleaning.