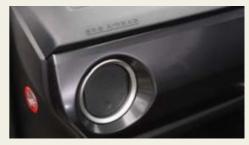

As you touch the handle, the Levin ZR's smart key system unlocks and moves the side mirrors back into position. Once you're settled in behind the wheel, simply depress the brake pedal and push the engine start button. On leaving the Levin ZR, simply touch the sensor on either of the front door handles and the car will lock automatically, arm the immobiliser and alarm system, and move the side mirrors out of harm's way.