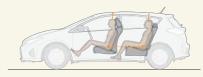

Positioned for performance and comfort.

Corolla's lower seating position and new seating designs
allow easy entry while providing increased headroom
and a better driving position. The lower centre of gravity
also helps to significantly improve handling.

Improved cabin space also comes with increased luggage capacity and wider rear access. When not required, the parcel tray can slide behind the rear seats. Extra storage can be found in the storage wells beneath the rear floor.