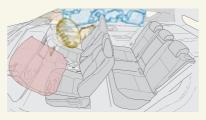

More safety features than ever before. Corolla Hatch has achieved 5 stars in ANCAP testing with standard safety features like Vehicle Stability Control (VSC) and Traction Control (TRC). Added protection also includes a full airbag package with drivers' knee airbag, as well as an emergency brake signal that blinks the hazard lights to alert following drivers in certain braking situations.

Front seat occupants are quickly reminded if rear passengers are not correctly belted up.

Pushing the Sport button in CVT models alters engine and transmission characteristics for a sportier response.

Corolla hatch occupants are well protected with driver and passenger front, front side, front/rear curtain shield and driver's knee airbags.