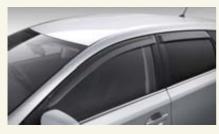

Weathershields, Slim-line-Acrylic. Allow fresh ventilation into the cabin while keeping the elements out. Supplied as a slim line front and rear set. Constructed from a lightly tinted acrylic to reduce glare and are resistant to cracking and UV decolourisation