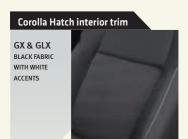

Front Seat Covers- SRS Airbag Compatible (GX and GLX only). Protect the front seats from daily wear and tear with these black fabric seat covers. Fully SRS side airbag compatible and patterned to complement the Corolla GX & GLX interior. Rear covers available separately