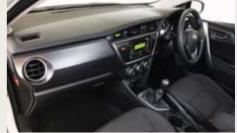

Dual zone automatic climate control allows both driver and front passenger to select their preferred temperature and manually adjust the air direction from the multiple air registers.

## GLX

Added touches of flair, a higher specification level, more technology and distinctive finishes make GLX a really attractive option for those drivers seeking more.

The GLX's stitched leather steering wheelis also complemented by a leather gear lever. The multi-function 6.1" TFT touchscreen display adds more technology with an SD card input for personal pictures, phone book access capability and email/SMS support capability.