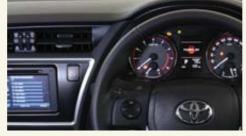

Performance is measured on high grade 2-ring gauges grouped with a large multi-function information display.

Paddle shift is a great way to get more involved with Levin SX performance. Fun is just around the corner when you move the Levin SX to manual mode and change your way up and down the gears with rapid response through all 7-sequential gear steps,