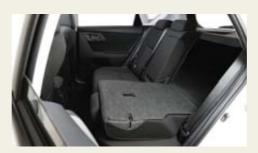

Improved cabin space also comes with increased luggage capacity and wider rear access. When not required, the parcel tray can slide behind the rear seats. Extra storage can be found in the storage wells beneath the rear floor.

All models have 60/40 split folding rear seats that allow optimisation of space for passengers and luggage.

Helping to complete the cohesive sports interior of the Levin SX, a carbon fibre look strip is incorporated into the instrument panel combining beautifully with the dark finish of the soft touch materials.