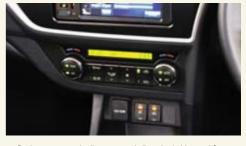

Dual zone automatic climate control allows both driver and front passenger to select their preferred temperature and manually adjust the air direction from the multiple air registers.

## GLX

Added touches of flair, a higher specification level, more technology and distinctive finishes make GLX a really attractive option for those drivers seeking more.

The GLX's stitched leather steering wheelis also complemented by a leather gear lever. The multi-function 6.1" TFT touchscreen display adds more technology with an SD card input for personal pictures, phone book access capability and email/SMS support capability.

GLX makes parking a breeze with the help of a reversing camera display on the 6.1" touch screen which also shows static backing guide lines.

Rear privacy glass adds to the sleek look of the GLX while providing protection from the heat of direct sunlight.