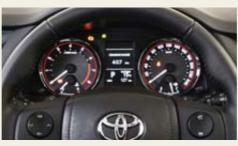

Performance is measured on high grade 2-ring gauges grouped with a large multi-function information display.

Paddle shift is a great way to get more involved with Levin SX performance. Fun is just around the corner when you move the Levin SX to manual mode and change your way up and down the gears with rapid response through all 7-sequential gear steps,